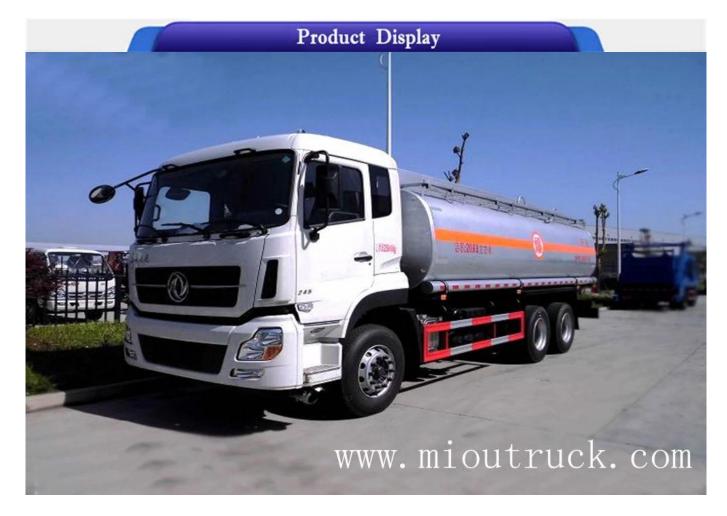

# **Product Details**

product name[[refuling tanker G.V.W(KG)[[25000kg volume[]20.89m<sup>3</sup> rated loading capacity[]14000kg overall dimension[]10990×2500×3500m wheel base[]5350+1300mm F/R wheel track[]1986,1860/1860mm chassis model[]DFL1250A12 engine model[]ISDe245 40

|                          | Technical Parameter         |
|--------------------------|-----------------------------|
| BASIC PARAMETER          |                             |
| product name             | CSC5252GJYD refuling tanker |
| G.V.W(KG)                | 25000kg                     |
| volume                   | 20.89m <sup>3</sup>         |
| rated loading capacity   | 14000kg                     |
| overall dimension        | 10990×2500×3500mm           |
| curb weight              | 10870                       |
| F/R suspension           | 1460 🛛 2990                 |
| number of axles          | 3                           |
| axle capacity            | 7000 🛛 18000                |
| cabin capacity           | 3                           |
| wheel base               | 5350+1300mm                 |
| max speed                | 80km/h                      |
| approach/departure angle | 10 , 20                     |
| CHASSIS                  |                             |
| chassis model            | DFL1250A12                  |
| brand                    | Dongfeng                    |

| Our Company & Factory    |                                |
|--------------------------|--------------------------------|
| engine power             | 180kw                          |
| displacemet              | 6700ml                         |
| engine brand             | Cummins                        |
| engine model             | ISDe245 40                     |
| emission standard        | GB3847-2005,GB17691-2005 Euro4 |
| F/R wheel track          | 1986, 1860/1860mm              |
| leaf spring              | 8/9                            |
| tire specification       | 11.00R20                       |
| approach/departure angle | 20 / 16                        |
| number of tires          | 10                             |
| overall dimension        | 11560×2500×3030                |