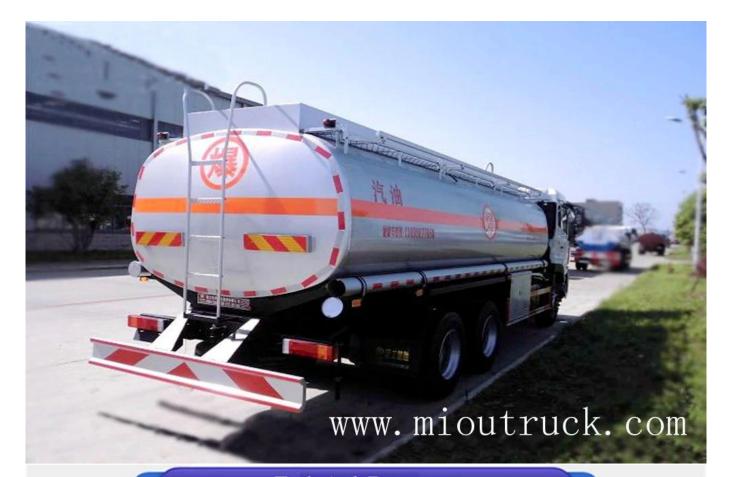

# **Product Details**

product name[[refuling tanker G.V.W(KG)[[25000kg volume[]20.89m<sup>3</sup> rated loading capacity[]14000kg overall dimension[]10990×2500×3500m wheel base[]5350+1300mm F/R wheel track[]1986,1860/1860mm chassis model[]DFL1250A12 engine model[]ISDe245 40

|                          | Technical Parameter         |
|--------------------------|-----------------------------|
| BASIC PARAMETER          |                             |
| product name             | CSC5252GJYD refuling tanker |
| G.V.W(KG)                | 25000kg                     |
| volume                   | 20.89m <sup>3</sup>         |
| rated loading capacity   | 14000kg                     |
| overall dimension        | 10990×2500×3500mm           |
| curb weight              | 10870                       |
| F/R suspension           | 1460 🛛 2990                 |
| number of axles          | 3                           |
| axle capacity            | 7000 🛛 18000                |
| cabin capacity           | 3                           |
| wheel base               | 5350+1300mm                 |
| max speed                | 80km/h                      |
| approach/departure angle | 10 , 20                     |
| CHASSIS                  |                             |
| chassis model            | DFL1250A12                  |
| brand                    | Dongfeng                    |

| Our Company & Factory    |                                |
|--------------------------|--------------------------------|
| engine power             | 180kw                          |
| displacemet              | 6700ml                         |
| engine brand             | Cummins                        |
| engine model             | ISDe245 40                     |
| emission standard        | GB3847-2005,GB17691-2005 Euro4 |
| F/R wheel track          | 1986, 1860/1860mm              |
| leaf spring              | 8/9                            |
| tire specification       | 11.00R20                       |
| approach/departure angle | 20 / 16                        |
| number of tires          | 10                             |
| overall dimension        | 11560×2500×3030                |