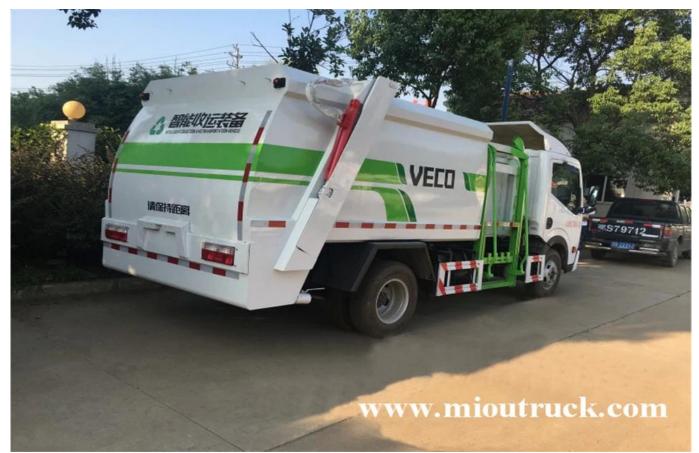

| G.V.W(Kg)             | 7360                     | Curb weight(kg)   | 3600                |  |  |
|-----------------------|--------------------------|-------------------|---------------------|--|--|
| Rated weight(Kg)      | 3630                     | Dimension(mm)     | 5670×2050×2380      |  |  |
| Seats                 | 2                        | Emission standard | Euro 5              |  |  |
| Axle                  | 2                        | Wheelbase(mm)     | 3308,2800           |  |  |
| Axle load(Kg)         | 2945/4415                | Max.speed(Km/h)   | 99                  |  |  |
| Chassis parameter     |                          |                   |                     |  |  |
| Model                 | EQ1070SJ3BDF             | Brand             | Dongfeng            |  |  |
| Dimension(mm)         | 5845,5090×1980×2160,2040 | )Tire             | 6                   |  |  |
| Fuel type             | Diesel                   | Tire spec         | 7.00-16,7.00R16     |  |  |
| Leaf spring           | 6/6+5                    | F/R(mm)           | 1503,1485,1519/1494 |  |  |
| Engine                | Brand                    | Displacement(ml)  | Power(Kw)           |  |  |
| CY4BK551              | Chaoyang                 | 3707              | 75                  |  |  |
| YC4FA115-50           | Yuchai                   | 2982              | 85                  |  |  |
| Our Company & Factory |                          |                   |                     |  |  |