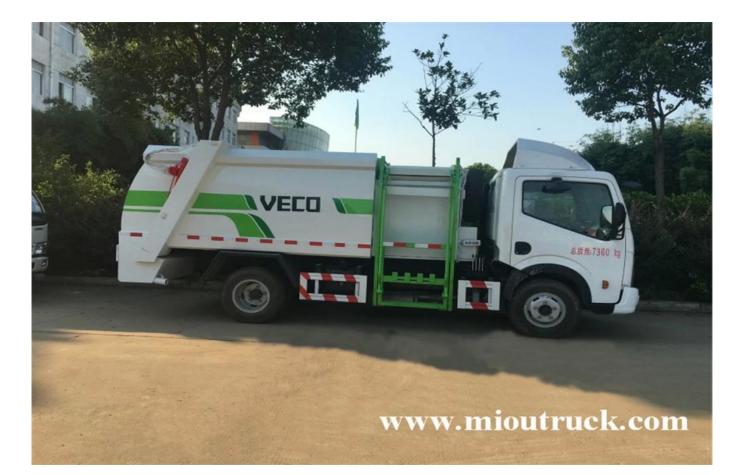

| G.V.W(Kg)             | 7360                     | Curb weight(kg)   | 3600                |  |  |
|-----------------------|--------------------------|-------------------|---------------------|--|--|
| Rated weight(Kg)      | 3630                     | Dimension(mm)     | 5670×2050×2380      |  |  |
| Seats                 | 2                        | Emission standard | Euro 5              |  |  |
| Axle                  | 2                        | Wheelbase(mm)     | 3308,2800           |  |  |
| Axle load(Kg)         | 2945/4415                | Max.speed(Km/h)   | 99                  |  |  |
| Chassis parameter     |                          |                   |                     |  |  |
| Model                 | EQ1070SJ3BDF             | Brand             | Dongfeng            |  |  |
| Dimension(mm)         | 5845,5090×1980×2160,2040 | )Tire             | 6                   |  |  |
| Fuel type             | Diesel                   | Tire spec         | 7.00-16,7.00R16     |  |  |
| Leaf spring           | 6/6+5                    | F/R(mm)           | 1503,1485,1519/1494 |  |  |
| Engine                | Brand                    | Displacement(ml)  | Power(Kw)           |  |  |
| CY4BK551              | Chaoyang                 | 3707              | 75                  |  |  |
| YC4FA115-50           | Yuchai                   | 2982              | 85                  |  |  |
| Our Company & Factory |                          |                   |                     |  |  |