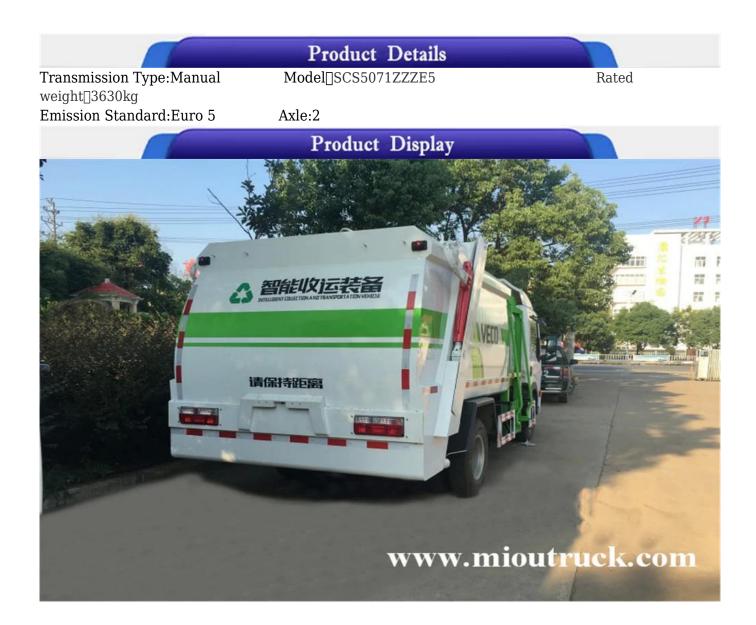

| 1                 | Techn         | ical Parameter |              |  |  |  |
|-------------------|---------------|----------------|--------------|--|--|--|
| Basic information |               |                |              |  |  |  |
| Product           | Garbage truck | Model          | SCS5071ZZZE5 |  |  |  |

| G.V.W(Kg)             | 7360                     | Curb weight(kg)   | 3600                |  |  |
|-----------------------|--------------------------|-------------------|---------------------|--|--|
| Rated weight(Kg)      | 3630                     | Dimension(mm)     | 5670×2050×2380      |  |  |
| Seats                 | 2                        | Emission standard | Euro 5              |  |  |
| Axle                  | 2                        | Wheelbase(mm)     | 3308,2800           |  |  |
| Axle load(Kg)         | 2945/4415                | Max.speed(Km/h)   | 99                  |  |  |
| Chassis parameter     |                          |                   |                     |  |  |
| Model                 | EQ1070SJ3BDF             | Brand             | Dongfeng            |  |  |
| Dimension(mm)         | 5845,5090×1980×2160,2040 | )Tire             | 6                   |  |  |
| Fuel type             | Diesel                   | Tire spec         | 7.00-16,7.00R16     |  |  |
| Leaf spring           | 6/6+5                    | F/R(mm)           | 1503,1485,1519/1494 |  |  |
| Engine                | Brand                    | Displacement(ml)  | Power(Kw)           |  |  |
| CY4BK551              | Chaoyang                 | 3707              | 75                  |  |  |
| YC4FA115-50           | Yuchai                   | 2982              | 85                  |  |  |
| Our Company & Factory |                          |                   |                     |  |  |