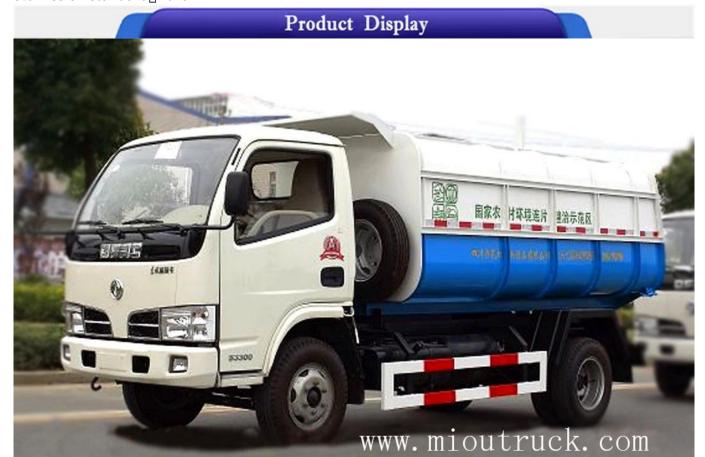

## Product Details

- 1.product name | Hydraulic Lifter Garbage truck
- 2.G.V.W(KG):7300
- 3.rated load[kg][3320]3255
- 4.curb weight □kg □ □ 3850
- 5.overall dimension  $mm = 5800 \times 2000 \times 2300$
- 6.F/R suspension(mm) $\square 1032/1468$
- 7.wheel base[mm][3300]
- 8.chassis model $\Box$ DFA1070SJ35D6
- 9.emission standard ☐ Euro4

# Technical Parameter

| □basic parameter □            |                                                                                                                                                                                                                                                                                                                                                                                                                                                                                       |                           |                               |  |  |
|-------------------------------|---------------------------------------------------------------------------------------------------------------------------------------------------------------------------------------------------------------------------------------------------------------------------------------------------------------------------------------------------------------------------------------------------------------------------------------------------------------------------------------|---------------------------|-------------------------------|--|--|
| product name                  | Hydraulic Lifter Garbage                                                                                                                                                                                                                                                                                                                                                                                                                                                              | product number            | ZKGBJ41Y018                   |  |  |
| G.V.W(Kg)                     | truck<br>7300                                                                                                                                                                                                                                                                                                                                                                                                                                                                         | rated load<br>(Kg)        | 33,203,255                    |  |  |
| curb weight<br>(Kg)           | 3850                                                                                                                                                                                                                                                                                                                                                                                                                                                                                  | overall dimension (mm)    | 5800*2000*2300                |  |  |
| approach/<br>departure<br>(°) | 19/14                                                                                                                                                                                                                                                                                                                                                                                                                                                                                 | F/R suspension (mm)       | 1032/1468                     |  |  |
| alxe No.s                     | 2                                                                                                                                                                                                                                                                                                                                                                                                                                                                                     | wheel base(mm)            | 3300                          |  |  |
| axle load(Kg)                 | 2920/4380                                                                                                                                                                                                                                                                                                                                                                                                                                                                             | max speed<br>(Km/h)       | 95                            |  |  |
| specification                 | Self loading garbage truck can coperate with dozens of trash can ,a car and a plurality of trash combined operation of hydraulic lifting device of the compartment can be garbage bucket, down on the work cycletime of the next 50S. sealed compartment, environmental health, avoid second pollution . Dump type: rear unloading. The vehicle mainly used for garbage collection vehicles sanitation department, garbage removal and other large industrial and mining enterprises. |                           |                               |  |  |
| □chassis□                     |                                                                                                                                                                                                                                                                                                                                                                                                                                                                                       |                           |                               |  |  |
| chassis model                 | DFA1070SJ35D6                                                                                                                                                                                                                                                                                                                                                                                                                                                                         | chassis brand             | dongfeng                      |  |  |
| overall<br>dimension<br>(mm)  | 5845×1900×2220                                                                                                                                                                                                                                                                                                                                                                                                                                                                        | tire number               | 6                             |  |  |
| approach/<br>departure(°)     | 19/16                                                                                                                                                                                                                                                                                                                                                                                                                                                                                 | tire sppecification       | 7.00-16 14PR,<br>7.00R16 14PR |  |  |
| leaf spring                   | 8/9+5,6/8+4                                                                                                                                                                                                                                                                                                                                                                                                                                                                           | front wheel<br>track (mm) | 1506 🗆 1404                   |  |  |
| fuel type                     | desiel                                                                                                                                                                                                                                                                                                                                                                                                                                                                                | rear wheel<br>track(mm)   | 1466 🗆 1458                   |  |  |
| emission<br>standard          | GB3847-2005,GB17691-2005 Euro4                                                                                                                                                                                                                                                                                                                                                                                                                                                        |                           |                               |  |  |
| engine<br>model               | manufacture                                                                                                                                                                                                                                                                                                                                                                                                                                                                           | displacement<br>(ml)      | power<br>(Kw)                 |  |  |
| 4B28BTCI                      | Chang Chai Limited by<br>Share Ltd                                                                                                                                                                                                                                                                                                                                                                                                                                                    | 2834                      | 70                            |  |  |
| SD4BW754U                     | Jiangsu four Power<br>Machinery Group Co., Ltd.                                                                                                                                                                                                                                                                                                                                                                                                                                       | 2545                      | 75                            |  |  |