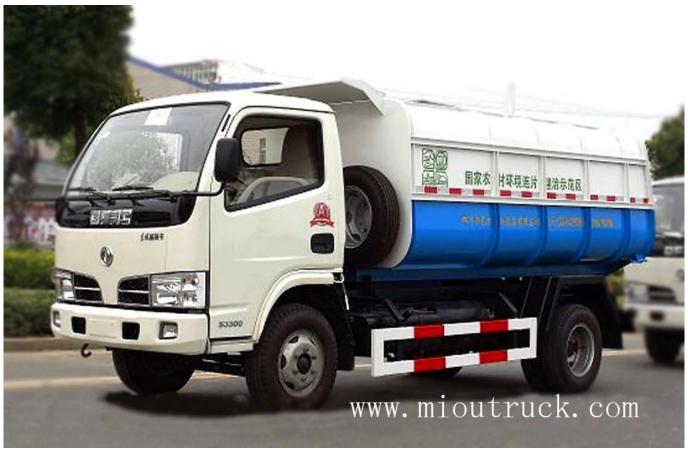

## Product Details

- 1.product name | Hydraulic Lifter Garbage truck
- 2.G.V.W(KG):7300
- 3.rated load[kg][3320]3255
- 4.curb weight □kg □ □ 3850
- 5.overall dimension  $mm = 5800 \times 2000 \times 2300$
- 6.F/R suspension(mm) $\square 1032/1468$
- 7.wheel base[mm][3300]
- 8.chassis model $\Box$ DFA1070SJ35D6
- 9.emission standard ☐ Euro4

# Technical Parameter

| □basic parameter □            |                                                                                                                                                                                                                                                                                                                                                                                                                                                                                       |                           |                               |  |  |
|-------------------------------|---------------------------------------------------------------------------------------------------------------------------------------------------------------------------------------------------------------------------------------------------------------------------------------------------------------------------------------------------------------------------------------------------------------------------------------------------------------------------------------|---------------------------|-------------------------------|--|--|
| product name                  | Hydraulic Lifter Garbage                                                                                                                                                                                                                                                                                                                                                                                                                                                              | product number            | ZKGBJ41Y018                   |  |  |
| G.V.W(Kg)                     | truck<br>7300                                                                                                                                                                                                                                                                                                                                                                                                                                                                         | rated load<br>(Kg)        | 33,203,255                    |  |  |
| curb weight<br>(Kg)           | 3850                                                                                                                                                                                                                                                                                                                                                                                                                                                                                  | overall dimension (mm)    | 5800*2000*2300                |  |  |
| approach/<br>departure<br>(°) | 19/14                                                                                                                                                                                                                                                                                                                                                                                                                                                                                 | F/R suspension (mm)       | 1032/1468                     |  |  |
| alxe No.s                     | 2                                                                                                                                                                                                                                                                                                                                                                                                                                                                                     | wheel base(mm)            | 3300                          |  |  |
| axle load(Kg)                 | 2920/4380                                                                                                                                                                                                                                                                                                                                                                                                                                                                             | max speed<br>(Km/h)       | 95                            |  |  |
| specification                 | Self loading garbage truck can coperate with dozens of trash can ,a car and a plurality of trash combined operation of hydraulic lifting device of the compartment can be garbage bucket, down on the work cycletime of the next 50S. sealed compartment, environmental health, avoid second pollution . Dump type: rear unloading. The vehicle mainly used for garbage collection vehicles sanitation department, garbage removal and other large industrial and mining enterprises. |                           |                               |  |  |
| □chassis□                     |                                                                                                                                                                                                                                                                                                                                                                                                                                                                                       |                           |                               |  |  |
| chassis model                 | DFA1070SJ35D6                                                                                                                                                                                                                                                                                                                                                                                                                                                                         | chassis brand             | dongfeng                      |  |  |
| overall<br>dimension<br>(mm)  | 5845×1900×2220                                                                                                                                                                                                                                                                                                                                                                                                                                                                        | tire number               | 6                             |  |  |
| approach/<br>departure(°)     | 19/16                                                                                                                                                                                                                                                                                                                                                                                                                                                                                 | tire sppecification       | 7.00-16 14PR,<br>7.00R16 14PR |  |  |
| leaf spring                   | 8/9+5,6/8+4                                                                                                                                                                                                                                                                                                                                                                                                                                                                           | front wheel<br>track (mm) | 1506 🗆 1404                   |  |  |
| fuel type                     | desiel                                                                                                                                                                                                                                                                                                                                                                                                                                                                                | rear wheel<br>track(mm)   | 1466 🗆 1458                   |  |  |
| emission<br>standard          | GB3847-2005,GB17691-2005 Euro4                                                                                                                                                                                                                                                                                                                                                                                                                                                        |                           |                               |  |  |
| engine<br>model               | manufacture                                                                                                                                                                                                                                                                                                                                                                                                                                                                           | displacement<br>(ml)      | power<br>(Kw)                 |  |  |
| 4B28BTCI                      | Chang Chai Limited by<br>Share Ltd                                                                                                                                                                                                                                                                                                                                                                                                                                                    | 2834                      | 70                            |  |  |
| SD4BW754U                     | Jiangsu four Power<br>Machinery Group Co., Ltd.                                                                                                                                                                                                                                                                                                                                                                                                                                       | 2545                      | 75                            |  |  |