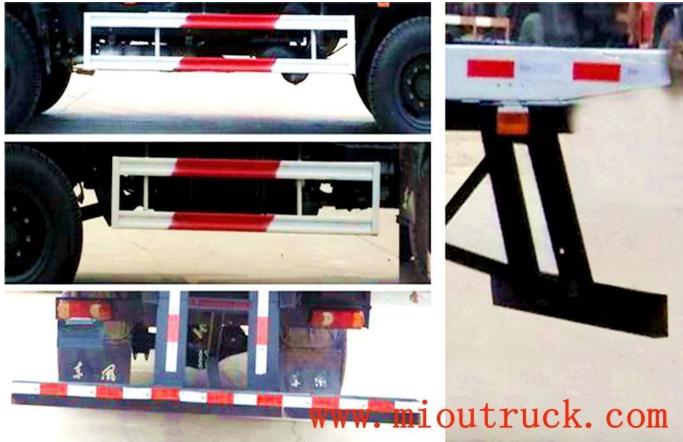

## **Product Details**

1.product name[]wrecker truck 2.model number batch[]279 3.brand[]Dongfeng 4.model number[]DFZ5110TQZSZ4D 5.fuel type[]desiel 6.gross vehicle weight(kg)[]11490 7.curb weight(kg)[]4600 8.overall dimension[]7590X2300,2500X2570(mm) 9.approach/deprture angle[]23/22

# **Product Display**

| Technical Parameter |               |                    |     |  |  |
|---------------------|---------------|--------------------|-----|--|--|
| BASIC PARAMETER     |               |                    |     |  |  |
| product name        | wrecker truck | modle number batch | 279 |  |  |

| brand                   | Dongfeng                            | product number           | ZLKGT50A029                       |  |
|-------------------------|-------------------------------------|--------------------------|-----------------------------------|--|
| model number            | DFZ5110TQZSZ4D                      | fuel type                | desiel                            |  |
| curb weight(kg)         | 4600                                | gross vehicle weight(kg) | 11490                             |  |
| overall dimension       | 7590X2300,2500X2570(mm)             | cabin capacity           | 3                                 |  |
| F/R suspension          | 1320/2470(mm)                       | wheel base               | 3300,3650,3800,3950,4200,4400(mm) |  |
| axle capacity           | 4820/6670                           | max speed                | 90(km/h)                          |  |
| approach/deprture angle | 23/22                               | place of origin          | Hubei China                       |  |
| CHASSIS                 |                                     |                          |                                   |  |
| chassis model           | EQ1110GSZ4DJ1                       | manufacturer             | DFCV                              |  |
| tire specification      | 8.25-16,8.25R16,8.25-20,8.25R20     | number of tires          | 6                                 |  |
| leaf spring             | 10/10+7,11/9+7,8/10+7               | transmission type        | manual                            |  |
| front wheel base        | 1.91018E+15                         | rear wheel base          | 1.86016E+15                       |  |
| emission standard       | GB17691-2005 NationalIV,GB3847-2005 | fuel type                | deisel                            |  |
| Our Company & Factory   |                                     |                          |                                   |  |