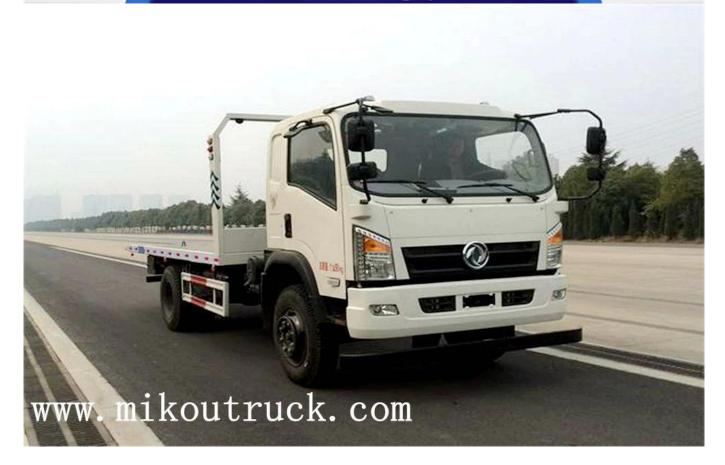

## **Product Details**

1.product name[]wrecker truck 2.model number batch[]279 3.brand[]Dongfeng 4.model number[]DFZ5110TQZSZ4D 5.fuel type[]desiel 6.gross vehicle weight(kg)[]11490 7.curb weight(kg)[]4600 8.overall dimension[]7590X2300,2500X2570(mm) 9.approach/deprture angle[]23/22

# **Product Display**

| Technical Parameter |               |                    |     |  |  |
|---------------------|---------------|--------------------|-----|--|--|
| BASIC PARAMETER     |               |                    |     |  |  |
| product name        | wrecker truck | modle number batch | 279 |  |  |

| brand                   | Dongfeng                            | product number           | ZLKGT50A029                       |  |
|-------------------------|-------------------------------------|--------------------------|-----------------------------------|--|
| model number            | DFZ5110TQZSZ4D                      | fuel type                | desiel                            |  |
| curb weight(kg)         | 4600                                | gross vehicle weight(kg) | 11490                             |  |
| overall dimension       | 7590X2300,2500X2570(mm)             | cabin capacity           | 3                                 |  |
| F/R suspension          | 1320/2470(mm)                       | wheel base               | 3300,3650,3800,3950,4200,4400(mm) |  |
| axle capacity           | 4820/6670                           | max speed                | 90(km/h)                          |  |
| approach/deprture angle | 23/22                               | place of origin          | Hubei China                       |  |
| CHASSIS                 |                                     |                          |                                   |  |
| chassis model           | EQ1110GSZ4DJ1                       | manufacturer             | DFCV                              |  |
| tire specification      | 8.25-16,8.25R16,8.25-20,8.25R20     | number of tires          | 6                                 |  |
| leaf spring             | 10/10+7,11/9+7,8/10+7               | transmission type        | manual                            |  |
| front wheel base        | 1.91018E+15                         | rear wheel base          | 1.86016E+15                       |  |
| emission standard       | GB17691-2005 NationalIV,GB3847-2005 | fuel type                | deisel                            |  |
| Our Company & Factory   |                                     |                          |                                   |  |