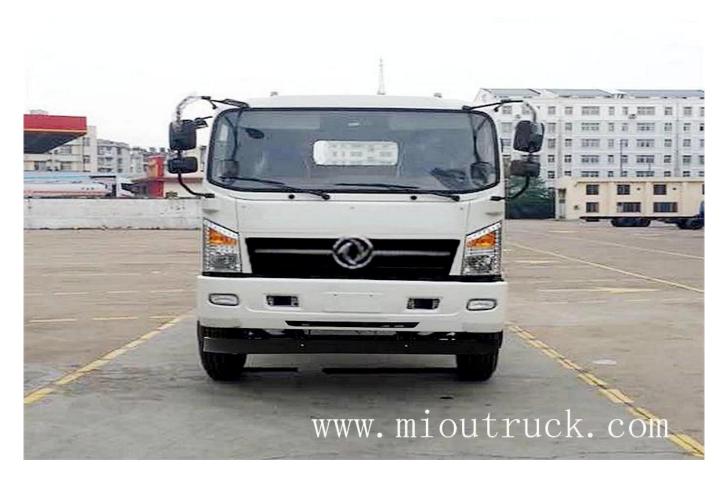

## **Product Details**

1.product name[]wrecker truck 2.model number batch[]279 3.brand[]Dongfeng 4.model number[]DFZ5110TQZSZ4D 5.fuel type[]desiel 6.gross vehicle weight(kg)[]11490 7.curb weight(kg)[]4600 8.overall dimension[]7590X2300,2500X2570(mm) 9.approach/deprture angle[]23/22

# **Product Display**

| Technical Parameter |               |                    |     |  |  |
|---------------------|---------------|--------------------|-----|--|--|
| BASIC PARAMETER     |               |                    |     |  |  |
| product name        | wrecker truck | modle number batch | 279 |  |  |

| brand                   | Dongfeng                            | product number           | ZLKGT50A029                       |  |
|-------------------------|-------------------------------------|--------------------------|-----------------------------------|--|
| model number            | DFZ5110TQZSZ4D                      | fuel type                | desiel                            |  |
| curb weight(kg)         | 4600                                | gross vehicle weight(kg) | 11490                             |  |
| overall dimension       | 7590X2300,2500X2570(mm)             | cabin capacity           | 3                                 |  |
| F/R suspension          | 1320/2470(mm)                       | wheel base               | 3300,3650,3800,3950,4200,4400(mm) |  |
| axle capacity           | 4820/6670                           | max speed                | 90(km/h)                          |  |
| approach/deprture angle | 23/22                               | place of origin          | Hubei China                       |  |
| CHASSIS                 |                                     |                          |                                   |  |
| chassis model           | EQ1110GSZ4DJ1                       | manufacturer             | DFCV                              |  |
| tire specification      | 8.25-16,8.25R16,8.25-20,8.25R20     | number of tires          | 6                                 |  |
| leaf spring             | 10/10+7,11/9+7,8/10+7               | transmission type        | manual                            |  |
| front wheel base        | 1.91018E+15                         | rear wheel base          | 1.86016E+15                       |  |
| emission standard       | GB17691-2005 NationalIV,GB3847-2005 | fuel type                | deisel                            |  |
| Our Company & Factory   |                                     |                          |                                   |  |