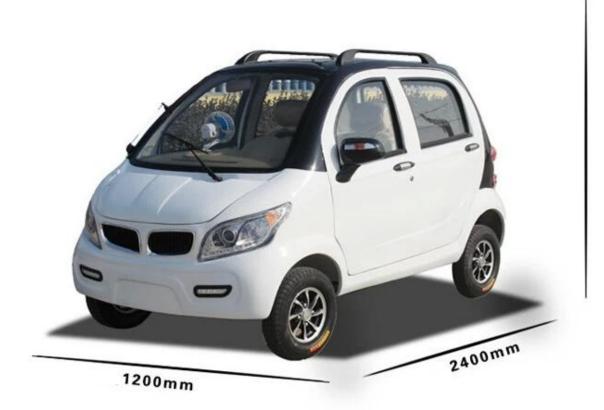

## Product Display

1550mm

Stamping

**Spraying** 

Welding

Assembly

Reverse image Bottom Pad Jack

Tool

Car mop

Foot pad

Technical Parameter

Size:2.4x1.2x1.55m

Material:Fiberglass

Mileage:100-150km

Power of Motor:1000w/1500w

Drive Type: Rear Wheel drive

Motor Voltage: 48v/60v

Climbing ability:45

Direction Type: Steering wheel

Suspension Tpye: Suspension type

Number of Passengers:4

Quality of Car
☐ 600kg

Max Speed: 35-45

Color:Any