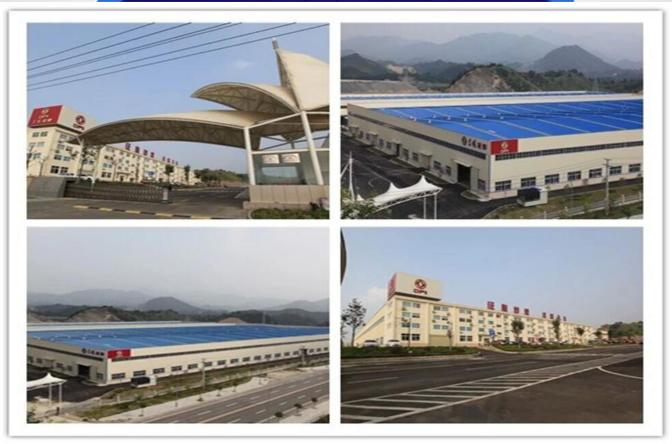

## Product Display

1550mm





Stamping



**Spraying** 



Welding



Assembly









Reverse image Bottom Pad Jack

Tool









**Tripod** 

**Towel** 

Fire Extingguisher

**Tow Rope** 









**Direction Sets wash tube** 

Cover

Air pump







**Car Pendant** 

Car mop

Foot pad

Technical Parameter

Size:2.4x1.2x1.55m

Material:Fiberglass

Mileage:100-150km

Power of Motor:1000w/1500w

Drive Type: Rear Wheel drive

Motor Voltage: 48v/60v

Climbing ability:45

Direction Type: Steering wheel

Suspension Tpye: Suspension type

Number of Passengers:4

Quality of Car
☐ 600kg

Max Speed: 35-45

Color:Any

## Our Company & Factory





## Verified Certificates

















86-13758138731



facebook: China trucks



Skype: sam love trucks



Email: Sam@Chinasonglin.cn



Mob: 86-13758138731