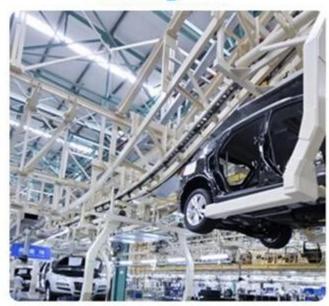

## Product Display

1550mm





Stamping



**Spraying** 



Welding



Assembly









Reverse image Bottom Pad Jack

Tool









**Tripod** 

**Towel** 

Fire Extingguisher

**Tow Rope** 









**Direction Sets wash tube** 

Cover

Air pump







**Car Pendant** 

Car mop

Foot pad

Technical Parameter

Size:2.4x1.2x1.55m

Material:Fiberglass

Mileage:100-150km

Power of Motor:1000w/1500w

Drive Type: Rear Wheel drive

Motor Voltage: 48v/60v

Climbing ability:45

Direction Type: Steering wheel

Suspension Tpye: Suspension type

Number of Passengers:4

Quality of Car
☐ 600kg

Max Speed: 35-45

Color:Any

## Our Company & Factory





## Verified Certificates

















86-13758138731



facebook: China trucks



Skype: sam love trucks



Email: Sam@Chinasonglin.cn



Mob: 86-13758138731