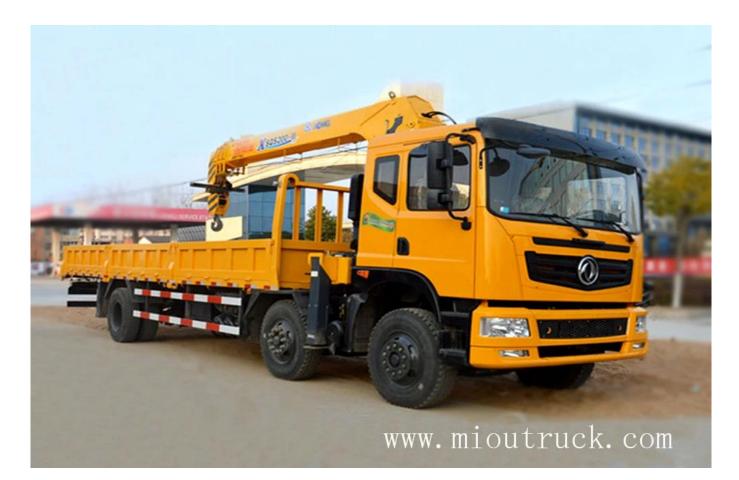

# **Product Details**

1.model numder:EQ5250JSQZM1 2.drive wheel : 6\*2 3.G.V.W(Kg):25000 4.rated load(Kg):12055 []11555 5.overall dimension(mm):11200×2490×3950 6.curb weight(Kg):12750 , 13250 7.cargo body inner size(mm):7500×2300×800 8.wheel base(mm):1950+5000 9.chassis model:EQ1250GZ4DJ

**Technical Parameter** 

| model number                       | EQ5250JSQZM1truck crane                                                          |                               |                       |  |
|------------------------------------|----------------------------------------------------------------------------------|-------------------------------|-----------------------|--|
| drive wheel                        | 6x2                                                                              |                               |                       |  |
| G.V.W(Kg)                          | 25000                                                                            | passenger(person)             | 3                     |  |
| ratedload(Kg)                      | 12055 []11555                                                                    | overall dimension<br>(mm)     | 11200*2490*3950       |  |
| curb weight<br>(Kg)                | 12750 , 13250                                                                    | cargo body inner size<br>(mm) | 7500*2300*800         |  |
| approach/<br>departure<br>angle(°) | 29/18                                                                            | F/R suspension<br>(mm)        | 1250/3000             |  |
| axle No.s                          | 3                                                                                | wheel base(mm)                | 1950+5000             |  |
| axle load(Kg)                      | 7000/7000/11000                                                                  | max speed(Km/h)               | 90                    |  |
|                                    |                                                                                  |                               |                       |  |
| chassis model                      | EQ1250GZ4DJ                                                                      | chassis brand                 | dongfeng              |  |
| manufacture                        | Dongfeng Commercial<br>Vehicle Co., Ltd.                                         | tire No.s                     | 8                     |  |
| approach/<br>departure<br>angle(°) | 29/28                                                                            | tire specification            | 10.00R20              |  |
| leaf spring                        | 9/9/10+8                                                                         | front wheel track(mm)         | 1940/1940             |  |
| fuel type                          | desiel                                                                           | rear wheel track(mm)          | 1860                  |  |
| emission<br>standard               | Euro 4                                                                           | gear box                      | 8 gear (8JS150J[]     |  |
| cabin                              | D701 luxurious interior suspended cab,<br>with sleeper,optional air conditioning |                               |                       |  |
| engine model                       | manufacture                                                                      | displacement<br>(ml)          | power(Kw)             |  |
| ISB190 40                          | Dongfeng Cummins Engine<br>Co., Ltd                                              | 5900                          | 140                   |  |
| YC6J200-42                         | Guangxi Yuchai Machinery<br>Limited by Share Ltd                                 | 6494                          | 147                   |  |
|                                    | Crane parame                                                                     | eter[]                        |                       |  |
| crane model                        | SQS200,SQS250                                                                    | crane brand                   | XCMG                  |  |
| type                               | straiight arm                                                                    | crane weight<br>□kg)          | 33,003,800            |  |
| max lifting weight<br>∏kg)         | 800,010,000                                                                      | max lifting height<br>[]m[]   | 13.5,14               |  |
| max working radius<br>(m)          | 11.5,12                                                                          | operation type                | On/under<br>operation |  |

| sweep No.s<br>∏part∏                                                                                                                                                                                                                                                                                                                                                                    | 4 | landing leg No.s | 2/4 |  |
|-----------------------------------------------------------------------------------------------------------------------------------------------------------------------------------------------------------------------------------------------------------------------------------------------------------------------------------------------------------------------------------------|---|------------------|-----|--|
| [specification]                                                                                                                                                                                                                                                                                                                                                                         |   |                  |     |  |
| The vehicle consists of truck chassis, cargo compartment, crane, through<br>the hydraulic lifting and telescopic system to achieve cargo lifting, rotating, lifting.<br>In general, the car uses H type landing leg to achieve its stability, according to<br>customer requirements, optional rear legs to enhance its stability.<br>The vehicle can be 360 degrees continuous rotation |   |                  |     |  |