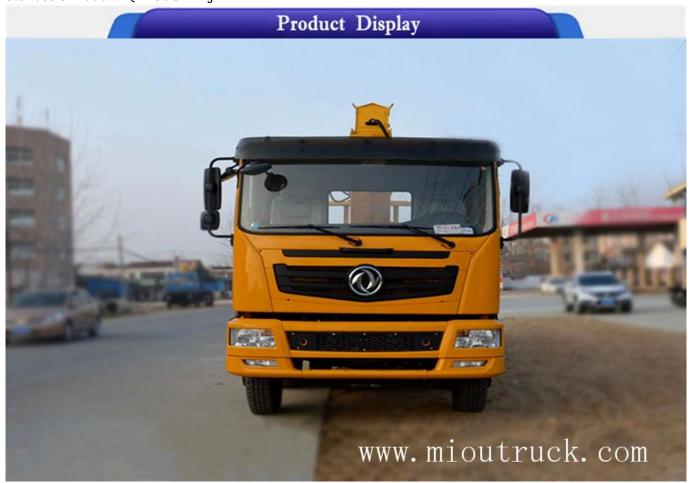

# **Product Details**

1.model numder:EQ5250JSQZM1 2.drive wheel : 6\*2 3.G.V.W(Kg):25000 4.rated load(Kg):12055 []11555 5.overall dimension(mm):11200×2490×3950 6.curb weight(Kg):12750 , 13250 7.cargo body inner size(mm):7500×2300×800 8.wheel base(mm):1950+5000 9.chassis model:EQ1250GZ4DJ

**Technical Parameter** 

| model number                       | EQ5250JSQZM1truck crane                                                          |                               |                       |  |
|------------------------------------|----------------------------------------------------------------------------------|-------------------------------|-----------------------|--|
| drive wheel                        | 6x2                                                                              |                               |                       |  |
| G.V.W(Kg)                          | 25000                                                                            | passenger(person)             | 3                     |  |
| ratedload(Kg)                      | 12055 []11555                                                                    | overall dimension<br>(mm)     | 11200*2490*3950       |  |
| curb weight<br>(Kg)                | 12750 , 13250                                                                    | cargo body inner size<br>(mm) | 7500*2300*800         |  |
| approach/<br>departure<br>angle(°) | 29/18                                                                            | F/R suspension<br>(mm)        | 1250/3000             |  |
| axle No.s                          | 3                                                                                | wheel base(mm)                | 1950+5000             |  |
| axle load(Kg)                      | 7000/7000/11000                                                                  | max speed(Km/h)               | 90                    |  |
|                                    |                                                                                  |                               |                       |  |
| chassis model                      | EQ1250GZ4DJ                                                                      | chassis brand                 | dongfeng              |  |
| manufacture                        | Dongfeng Commercial<br>Vehicle Co., Ltd.                                         | tire No.s                     | 8                     |  |
| approach/<br>departure<br>angle(°) | 29/28                                                                            | tire specification            | 10.00R20              |  |
| leaf spring                        | 9/9/10+8                                                                         | front wheel track(mm)         | 1940/1940             |  |
| fuel type                          | desiel                                                                           | rear wheel track(mm)          | 1860                  |  |
| emission<br>standard               | Euro 4                                                                           | gear box                      | 8 gear (8JS150J[]     |  |
| cabin                              | D701 luxurious interior suspended cab,<br>with sleeper,optional air conditioning |                               |                       |  |
| engine model                       | manufacture                                                                      | displacement<br>(ml)          | power(Kw)             |  |
| ISB190 40                          | Dongfeng Cummins Engine<br>Co., Ltd                                              | 5900                          | 140                   |  |
| YC6J200-42                         | Guangxi Yuchai Machinery<br>Limited by Share Ltd                                 | 6494                          | 147                   |  |
|                                    | Crane parame                                                                     | eter[]                        |                       |  |
| crane model                        | SQS200,SQS250                                                                    | crane brand                   | XCMG                  |  |
| type                               | straiight arm                                                                    | crane weight<br>□kg)          | 33,003,800            |  |
| max lifting weight<br>∏kg)         | 800,010,000                                                                      | max lifting height<br>[]m[]   | 13.5,14               |  |
| max working radius<br>(m)          | 11.5,12                                                                          | operation type                | On/under<br>operation |  |

| sweep No.s<br>∏part∏                                                                                                                                                                                                                                                                                                                                                                    | 4 | landing leg No.s | 2/4 |  |
|-----------------------------------------------------------------------------------------------------------------------------------------------------------------------------------------------------------------------------------------------------------------------------------------------------------------------------------------------------------------------------------------|---|------------------|-----|--|
| [specification]                                                                                                                                                                                                                                                                                                                                                                         |   |                  |     |  |
| The vehicle consists of truck chassis, cargo compartment, crane, through<br>the hydraulic lifting and telescopic system to achieve cargo lifting, rotating, lifting.<br>In general, the car uses H type landing leg to achieve its stability, according to<br>customer requirements, optional rear legs to enhance its stability.<br>The vehicle can be 360 degrees continuous rotation |   |                  |     |  |