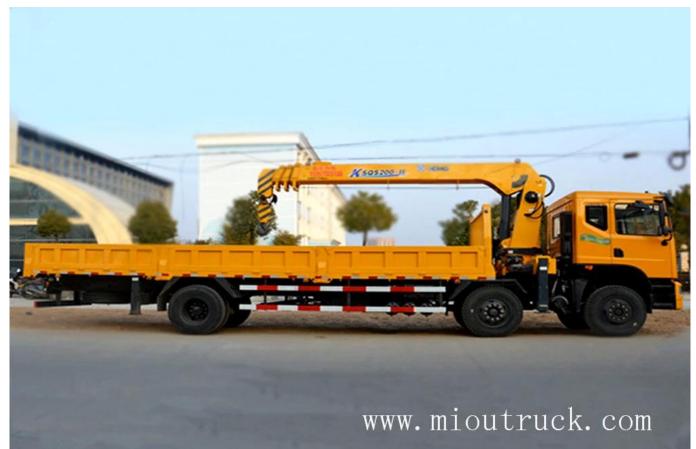

# **Product Details**

1.model numder:EQ5250JSQZM1 2.drive wheel : 6\*2 3.G.V.W(Kg):25000 4.rated load(Kg):12055 []11555 5.overall dimension(mm):11200×2490×3950 6.curb weight(Kg):12750 , 13250 7.cargo body inner size(mm):7500×2300×800 8.wheel base(mm):1950+5000 9.chassis model:EQ1250GZ4DJ

**Technical Parameter** 

| model number                       | EQ5250JSQZM1truck crane                                                          |                               |                       |  |
|------------------------------------|----------------------------------------------------------------------------------|-------------------------------|-----------------------|--|
| drive wheel                        | 6x2                                                                              |                               |                       |  |
| G.V.W(Kg)                          | 25000                                                                            | passenger(person)             | 3                     |  |
| ratedload(Kg)                      | 12055 []11555                                                                    | overall dimension<br>(mm)     | 11200*2490*3950       |  |
| curb weight<br>(Kg)                | 12750 , 13250                                                                    | cargo body inner size<br>(mm) | 7500*2300*800         |  |
| approach/<br>departure<br>angle(°) | 29/18                                                                            | F/R suspension<br>(mm)        | 1250/3000             |  |
| axle No.s                          | 3                                                                                | wheel base(mm)                | 1950+5000             |  |
| axle load(Kg)                      | 7000/7000/11000                                                                  | max speed(Km/h)               | 90                    |  |
|                                    |                                                                                  |                               |                       |  |
| chassis model                      | EQ1250GZ4DJ                                                                      | chassis brand                 | dongfeng              |  |
| manufacture                        | Dongfeng Commercial<br>Vehicle Co., Ltd.                                         | tire No.s                     | 8                     |  |
| approach/<br>departure<br>angle(°) | 29/28                                                                            | tire specification            | 10.00R20              |  |
| leaf spring                        | 9/9/10+8                                                                         | front wheel track(mm)         | 1940/1940             |  |
| fuel type                          | desiel                                                                           | rear wheel track(mm)          | 1860                  |  |
| emission<br>standard               | Euro 4                                                                           | gear box                      | 8 gear (8JS150J[]     |  |
| cabin                              | D701 luxurious interior suspended cab,<br>with sleeper,optional air conditioning |                               |                       |  |
| engine model                       | manufacture                                                                      | displacement<br>(ml)          | power(Kw)             |  |
| ISB190 40                          | Dongfeng Cummins Engine<br>Co., Ltd                                              | 5900                          | 140                   |  |
| YC6J200-42                         | Guangxi Yuchai Machinery<br>Limited by Share Ltd                                 | 6494                          | 147                   |  |
|                                    | Crane parame                                                                     | eter[]                        |                       |  |
| crane model                        | SQS200,SQS250                                                                    | crane brand                   | XCMG                  |  |
| type                               | straiight arm                                                                    | crane weight<br>□kg)          | 33,003,800            |  |
| max lifting weight<br>∏kg)         | 800,010,000                                                                      | max lifting height<br>[]m[]   | 13.5,14               |  |
| max working radius<br>(m)          | 11.5,12                                                                          | operation type                | On/under<br>operation |  |

| sweep No.s<br>∏part∏                                                                                                                                                                                                                                                                                                                                                                    | 4 | landing leg No.s | 2/4 |  |
|-----------------------------------------------------------------------------------------------------------------------------------------------------------------------------------------------------------------------------------------------------------------------------------------------------------------------------------------------------------------------------------------|---|------------------|-----|--|
| [specification]                                                                                                                                                                                                                                                                                                                                                                         |   |                  |     |  |
| The vehicle consists of truck chassis, cargo compartment, crane, through<br>the hydraulic lifting and telescopic system to achieve cargo lifting, rotating, lifting.<br>In general, the car uses H type landing leg to achieve its stability, according to<br>customer requirements, optional rear legs to enhance its stability.<br>The vehicle can be 360 degrees continuous rotation |   |                  |     |  |