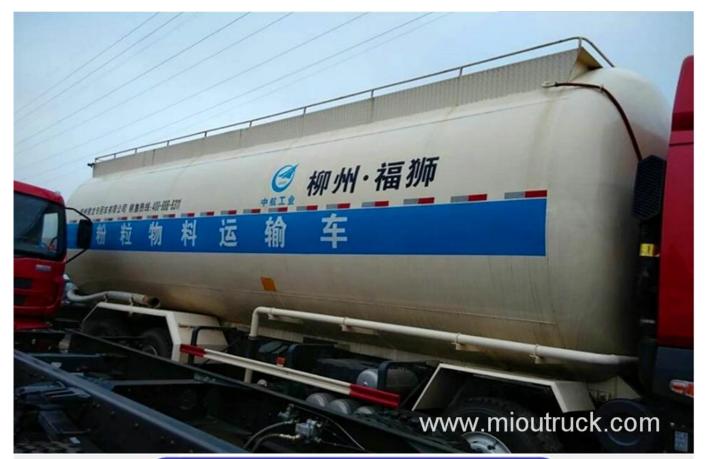

## **Product Details**

Condition: New Storage: powder Drive Wheel: 8x4 Horsepower: 375hp Transmission Type: Manual Fuel Type: Diesel Tank Volume:48m3 Cab Dimensions (L x W x H) (mm): 11.88mx2.485mx3.56m

|                         | Technic                                            | al Parameter     |
|-------------------------|----------------------------------------------------|------------------|
|                         | Dongfeng 375 horsepower 8 x4 powder material truck |                  |
| engine                  |                                                    |                  |
|                         | engine                                             | WP12.375N        |
|                         | Engine Capacity                                    | 11.596L          |
|                         | Max Horsepower                                     | 375              |
|                         | Emission Standard                                  | EURO3            |
| gearbox                 |                                                    |                  |
|                         | gearbox                                            | 12JS180TA        |
|                         | Number of gear                                     | 12               |
| Chassis<br>parameters   |                                                    |                  |
|                         | Chassis model                                      | LZ1310PELT       |
|                         | Number of leaf spring                              | 2011/11/13       |
| technique<br>parameters |                                                    |                  |
|                         | Drive Wheel                                        | 8X4              |
|                         | Wheel Base                                         | 1880+4660+1350mm |
|                         | GVW(Kg)                                            | 3090             |
|                         | Curb weight[]kg[]                                  | 1372             |
|                         | Front/Rear suspension(mm)                          | 1560/2860        |