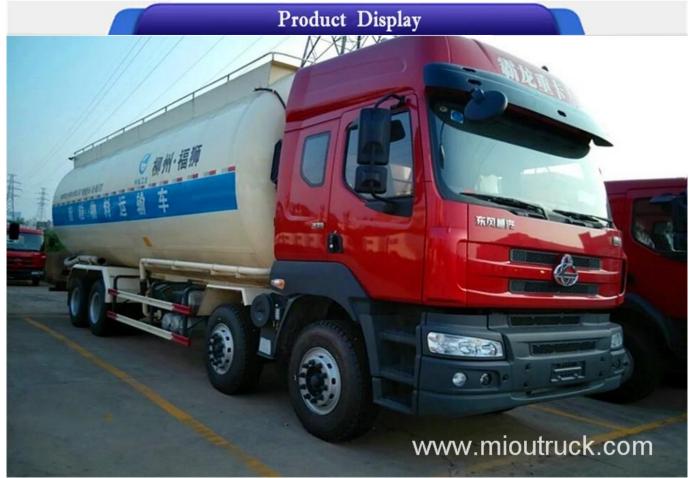

## **Product Details**

Condition: New Storage: powder Drive Wheel: 8x4 Horsepower: 375hp Transmission Type: Manual Fuel Type: Diesel Tank Volume:48m3 Cab Dimensions (L x W x H) (mm): 11.88mx2.485mx3.56m

|                         | Technic                                            | al Parameter     |
|-------------------------|----------------------------------------------------|------------------|
|                         | Dongfeng 375 horsepower 8 x4 powder material truck |                  |
| engine                  |                                                    |                  |
|                         | engine                                             | WP12.375N        |
|                         | Engine Capacity                                    | 11.596L          |
|                         | Max Horsepower                                     | 375              |
|                         | Emission Standard                                  | EURO3            |
| gearbox                 |                                                    |                  |
|                         | gearbox                                            | 12JS180TA        |
|                         | Number of gear                                     | 12               |
| Chassis<br>parameters   |                                                    |                  |
|                         | Chassis model                                      | LZ1310PELT       |
|                         | Number of leaf spring                              | 2011/11/13       |
| technique<br>parameters |                                                    |                  |
|                         | Drive Wheel                                        | 8X4              |
|                         | Wheel Base                                         | 1880+4660+1350mm |
|                         | GVW(Kg)                                            | 3090             |
|                         | Curb weight[]kg[]                                  | 1372             |
|                         | Front/Rear suspension(mm)                          | 1560/2860        |