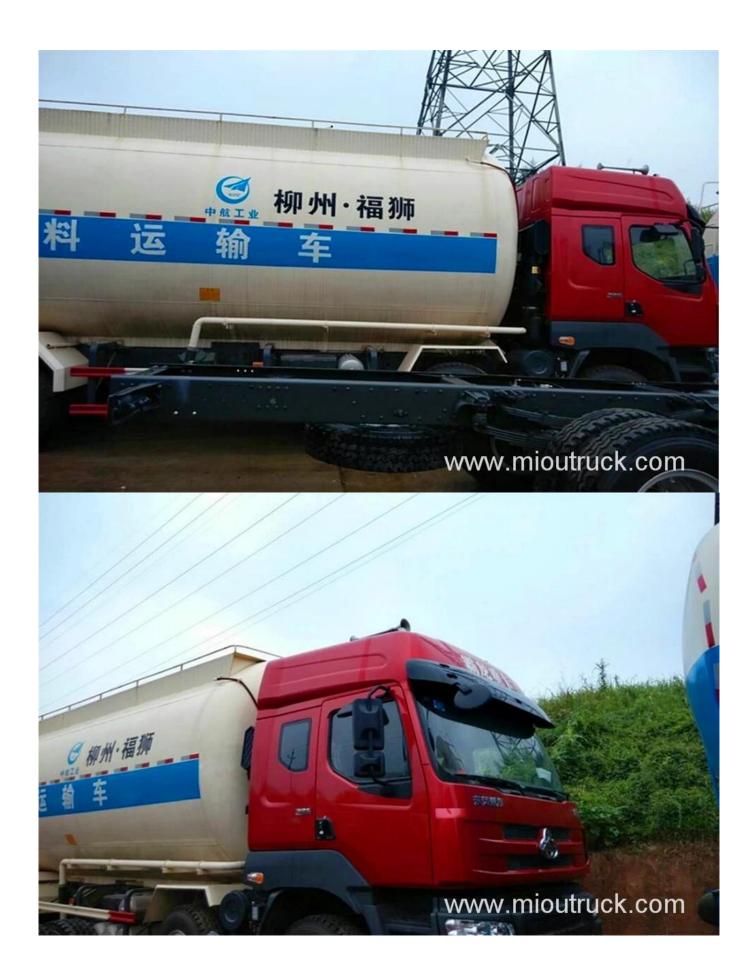

## **Product Details**

Condition: New Storage: powder Drive Wheel: 8x4 Horsepower: 375hp Transmission Type: Manual Fuel Type: Diesel Tank Volume:48m3 Cab Dimensions (L x W x H) (mm): 11.88mx2.485mx3.56m

|                         | Technic                                            | al Parameter     |
|-------------------------|----------------------------------------------------|------------------|
|                         | Dongfeng 375 horsepower 8 x4 powder material truck |                  |
| engine                  |                                                    |                  |
|                         | engine                                             | WP12.375N        |
|                         | Engine Capacity                                    | 11.596L          |
|                         | Max Horsepower                                     | 375              |
|                         | Emission Standard                                  | EURO3            |
| gearbox                 |                                                    |                  |
|                         | gearbox                                            | 12JS180TA        |
|                         | Number of gear                                     | 12               |
| Chassis<br>parameters   |                                                    |                  |
|                         | Chassis model                                      | LZ1310PELT       |
|                         | Number of leaf spring                              | 2011/11/13       |
| technique<br>parameters |                                                    |                  |
|                         | Drive Wheel                                        | 8X4              |
|                         | Wheel Base                                         | 1880+4660+1350mm |
|                         | GVW(Kg)                                            | 3090             |
|                         | Curb weight[]kg[]                                  | 1372             |
|                         | Front/Rear suspension(mm)                          | 1560/2860        |