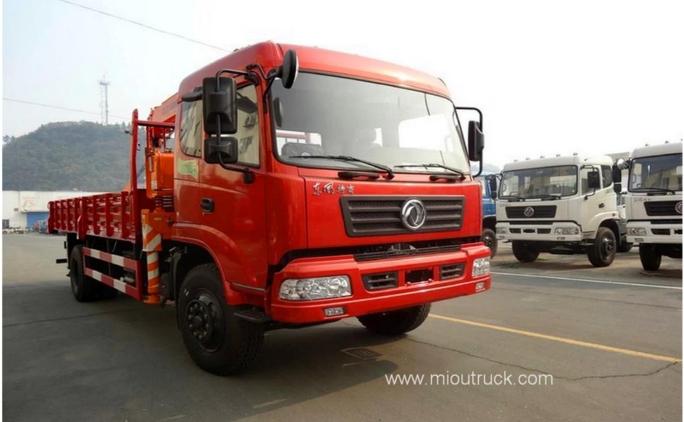

## **Product Details**

1.model number[]DFE5161JSQF 2.drive type[]4X2 3.overall dimension[]9000X2490X3650mm 4.Brand Name:Dongfeng 5.Condition:New 6.Feature:Truck Crane 7.Fuel Type:Diesel 9.Tranamiasian Type Manual

## **Technical Parameter**

| Engine           | Engine                    | YC6J180-42        |
|------------------|---------------------------|-------------------|
|                  | Displacement              | 6.494L            |
|                  | max output power          | 132kW             |
|                  | Max horsepower            | 180hp             |
| Chassis          | Emission Standard         | Euro 4            |
|                  | Chassis models            | DFE5161JSQFJ      |
|                  | Number of leaf spring     | 10/10+8           |
|                  | Rear trace                | 1860 mm           |
|                  | Tyre number               | 6 pcs             |
|                  | Tire type                 | 10.00-20 10.00R20 |
| Basic parameters | Wheel Base                | 5100mm            |
|                  | Body size                 | 9X2.49X3.65 m     |
|                  | Gross Vehicle Weight      | 15.9 Ton          |
|                  | rated weight              | 6.805 Ton         |
|                  | Front/Rear suspension(mm) | 1.42/2.48 m       |
|                  | Lifting weight            | 6.3Ton            |