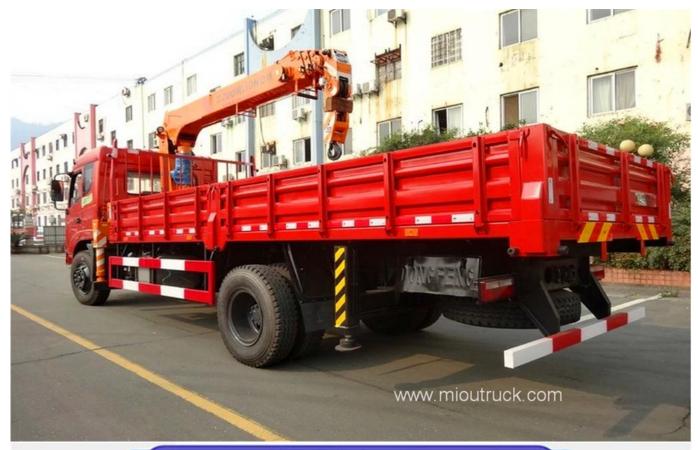

## **Product Details**

1.model number[]DFE5161JSQF 2.drive type[]4X2 3.overall dimension[]9000X2490X3650mm 4.Brand Name:Dongfeng 5.Condition:New 6.Feature:Truck Crane 7.Fuel Type:Diesel 9.Tranamiasian Type Manual

## **Technical Parameter**

| Engine           | Engine                    | YC6J180-42        |
|------------------|---------------------------|-------------------|
|                  | Displacement              | 6.494L            |
|                  | max output power          | 132kW             |
|                  | Max horsepower            | 180hp             |
| Chassis          | Emission Standard         | Euro 4            |
|                  | Chassis models            | DFE5161JSQFJ      |
|                  | Number of leaf spring     | 10/10+8           |
|                  | Rear trace                | 1860 mm           |
|                  | Tyre number               | 6 pcs             |
|                  | Tire type                 | 10.00-20 10.00R20 |
| Basic parameters | Wheel Base                | 5100mm            |
|                  | Body size                 | 9X2.49X3.65 m     |
|                  | Gross Vehicle Weight      | 15.9 Ton          |
|                  | rated weight              | 6.805 Ton         |
|                  | Front/Rear suspension(mm) | 1.42/2.48 m       |
|                  | Lifting weight            | 6.3Ton            |