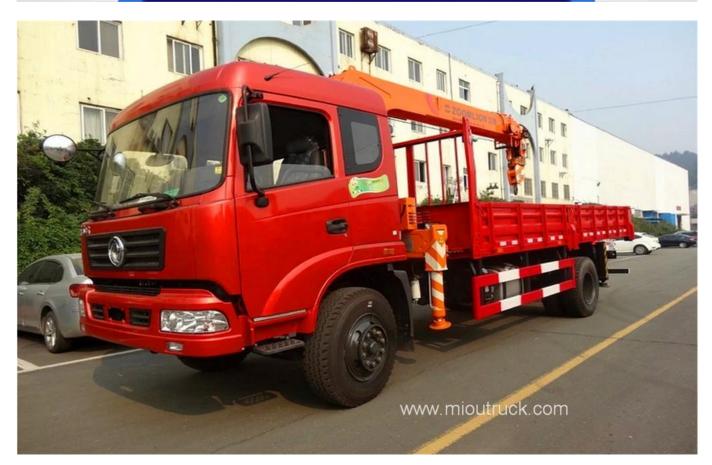

## **Product Details**

1.model number[]DFE5161JSQF 2.drive type[]4X2 3.overall dimension[]9000X2490X3650mm 4.Brand Name:Dongfeng 5.Condition:New 6.Feature:Truck Crane 7.Fuel Type:Diesel 9.Tranamiasian Type Manual

## **Technical Parameter**

| Engine           | Engine                    | YC6J180-42        |
|------------------|---------------------------|-------------------|
|                  | Displacement              | 6.494L            |
|                  | max output power          | 132kW             |
|                  | Max horsepower            | 180hp             |
| Chassis          | Emission Standard         | Euro 4            |
|                  | Chassis models            | DFE5161JSQFJ      |
|                  | Number of leaf spring     | 10/10+8           |
|                  | Rear trace                | 1860 mm           |
|                  | Tyre number               | 6 pcs             |
|                  | Tire type                 | 10.00-20 10.00R20 |
| Basic parameters | Wheel Base                | 5100mm            |
|                  | Body size                 | 9X2.49X3.65 m     |
|                  | Gross Vehicle Weight      | 15.9 Ton          |
|                  | rated weight              | 6.805 Ton         |
|                  | Front/Rear suspension(mm) | 1.42/2.48 m       |
|                  | Lifting weight            | 6.3Ton            |