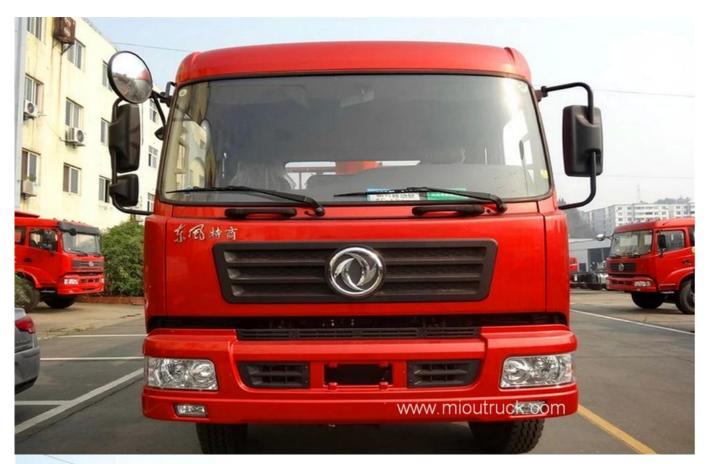

## **Product Details**

1.model number[]DFE5161JSQF 2.drive type[]4X2 3.overall dimension[]9000X2490X3650mm 4.Brand Name:Dongfeng 5.Condition:New 6.Feature:Truck Crane 7.Fuel Type:Diesel 9.Tranamiasian Type Manual

## **Technical Parameter**

| Engine           | Engine                    | YC6J180-42        |
|------------------|---------------------------|-------------------|
|                  | Displacement              | 6.494L            |
|                  | max output power          | 132kW             |
|                  | Max horsepower            | 180hp             |
| Chassis          | Emission Standard         | Euro 4            |
|                  | Chassis models            | DFE5161JSQFJ      |
|                  | Number of leaf spring     | 10/10+8           |
|                  | Rear trace                | 1860 mm           |
|                  | Tyre number               | 6 pcs             |
|                  | Tire type                 | 10.00-20 10.00R20 |
| Basic parameters | Wheel Base                | 5100mm            |
|                  | Body size                 | 9X2.49X3.65 m     |
|                  | Gross Vehicle Weight      | 15.9 Ton          |
|                  | rated weight              | 6.805 Ton         |
|                  | Front/Rear suspension(mm) | 1.42/2.48 m       |
|                  | Lifting weight            | 6.3Ton            |