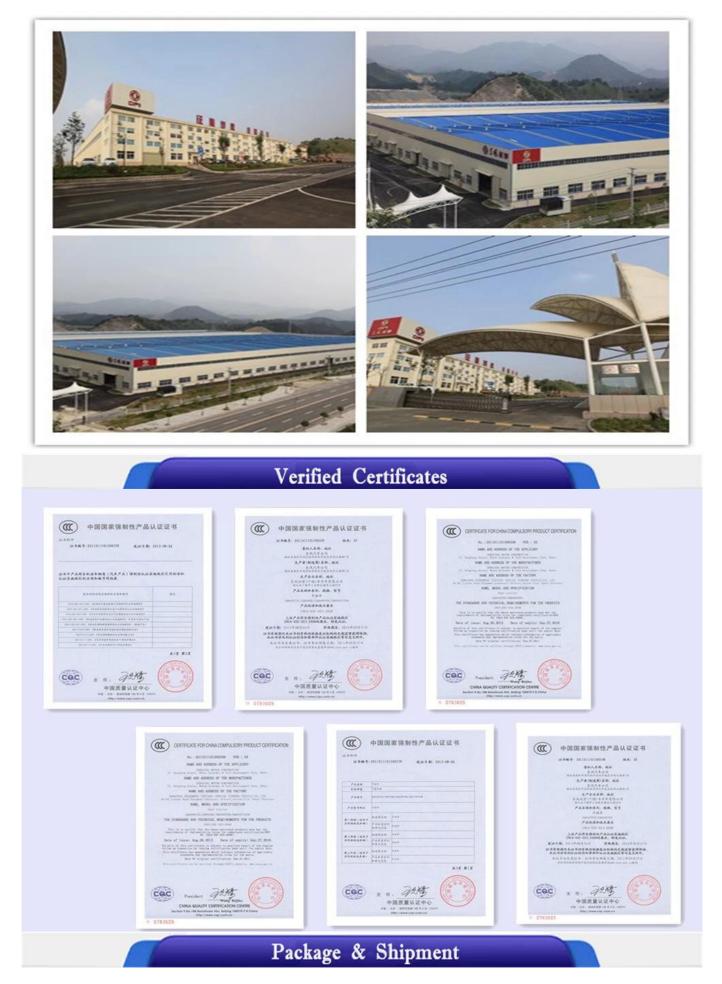

### Company Display:

Factory Display:

Delivery Detail: Shipped in 15 days after payment

Packaging Details: nude, covered with wax, small type can be put into 20'GP or 40'GP, big type can be carried by bulk carriers or ro-ro ship or according to your requirements