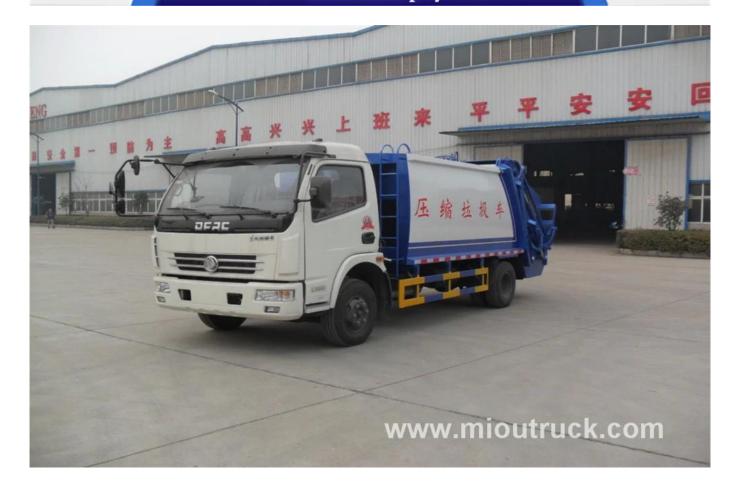

## Quick Details

| Product Display    |        |                    |        |         |                |  |  |  |  |
|--------------------|--------|--------------------|--------|---------|----------------|--|--|--|--|
| Fuel Type:         | Diesel | Engine Capacity:   | 3856   | Size:   | 6850x2320x2900 |  |  |  |  |
| Transmission Type: | Manual | Emission Standard: | Euro 3 | Volume: | 3001 - 6000L   |  |  |  |  |
| Condition:         | New    | Drive Wheel:       | 4x2    | Type:   | Compactor      |  |  |  |  |

# Technical Parameter

| Item               | unit | parameter      |  |
|--------------------|------|----------------|--|
| Vehicle model      | /    | DF5082ZYS3     |  |
| Chassis model      | /    | EQ1081TJ12D1   |  |
| Overall dimensions | mm   | 7000×2320×2900 |  |
| garbage box volume | L    | 6000-8000      |  |

| BASE -             | Curb weight              | kg      | 6100            |                         |  |
|--------------------|--------------------------|---------|-----------------|-------------------------|--|
|                    | GVW                      | kg      | 8750            |                         |  |
|                    | Mass in working order    |         | 2500            |                         |  |
|                    | Wheel base               |         | 3800            |                         |  |
|                    | F/R track base           |         | 1835/1640       |                         |  |
|                    | Approach/departure angle | o       | 11/20           |                         |  |
| Exhaust/hp         |                          | ml/kw   | 3856/88         |                         |  |
| Max speed          |                          | km/h    | 90              |                         |  |
| Tire specification |                          | 7.50-16 | Engine type     | CY4102                  |  |
| Traction system    |                          | 4×2     | transmission    | 5-speed with over drive |  |
| Number of axles    |                          | 2       | Electric system | 24v                     |  |