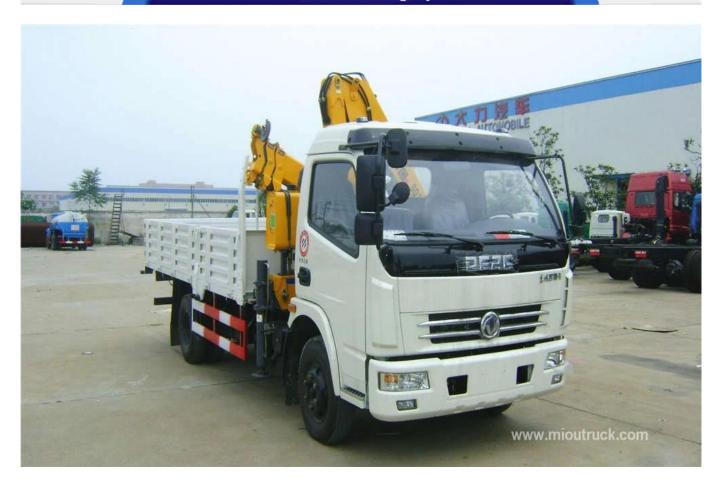

# Product Display

If you want to know more information about other varieties of truck crane. Please click here: <a href="mailto:javascript:void(0);/\*1459235822266\*/">javascript:void(0);/\*1459235822266\*/</a>

## Technical Parameter

| DONGFENG Perfect 4x2 Truck with crane |                                   |  |  |  |
|---------------------------------------|-----------------------------------|--|--|--|
| Model                                 | DFD5161JSQ (Kunckle)              |  |  |  |
| Chassis Model                         | EQ1161GKJ                         |  |  |  |
| Engine                                | B170 33/YC6J160-33                |  |  |  |
| Transmission                          | 8JS85E                            |  |  |  |
| Wheel Base (mm)                       | 5100                              |  |  |  |
| Front Axle                            | 5                                 |  |  |  |
| Rear Axle                             | 10                                |  |  |  |
| Cabin                                 | Half                              |  |  |  |
| Frame                                 | 280mm                             |  |  |  |
| Tyre                                  | 9.00-20,9.00R20/10.00-20,10.00R20 |  |  |  |
| Total weight (kg)                     | 15700                             |  |  |  |
| Dimension (mm)                        | 9000*2490*3550                    |  |  |  |
| Container Dimension (mm)              | 6100*2294*600                     |  |  |  |

| Capacity of Crane           | 3-8 ton |  |  |
|-----------------------------|---------|--|--|
| Max Lifting Weight (kg)     | 3-8 ton |  |  |
| Max Lifting Torque (T.M)    | 6.7-20  |  |  |
| Turning angle (°)           | 360     |  |  |
| Max hydraulic arm length(M) | 14.5    |  |  |