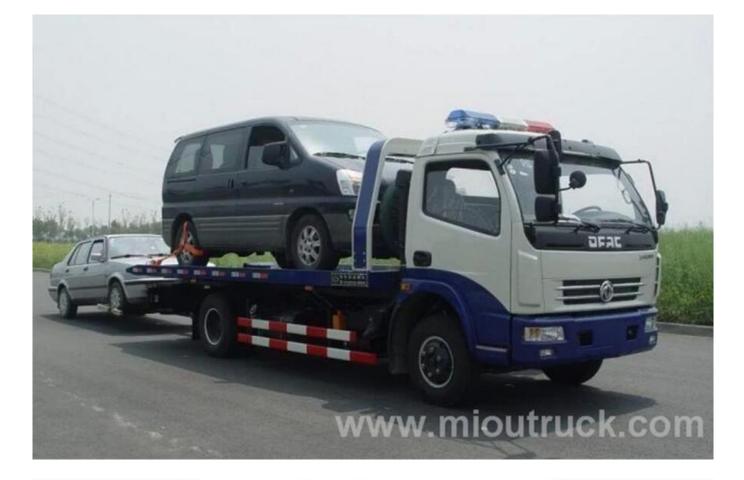

### Product Display

## **Technical Parameter**

| Vehicle Model                | JDF5071TQZ         |
|------------------------------|--------------------|
| Overall Dimensions           | 7420x2320x2540     |
| Middle way Real Angle        | 12/20              |
| (Front suspension /rear)(mm) | 1180/2440          |
| Chassis Model                | EQ1070TJ9AD3       |
| Available Engine             | Engine Constructor |
| Engine type:                 | B140 33 YN38PE-2   |
| Fuel Type                    | Diesel             |
| The number of The Axle       | 2                  |
| Wheelbase                    | 3800               |
| Axle load(front/rear)        | 3090/4400          |

| The number<br>of The Steel Spring leaf(front/rear) | 11/9 + 7,8/10 + 7 |
|----------------------------------------------------|-------------------|
| GVW(Kg)                                            | 7490              |
| Rated payload(Kg)                                  | 12000             |
| Curb weihgt(Kg)                                    | 5495              |
| Biggest Speed                                      | 95                |
| Engine Displacement (CC )                          | 3900              |
| Power (kW)                                         | 10390             |
| Emissions                                          | Euro 3            |
| The number of The Tyre                             | 6                 |
| Tyre Size                                          | 8.25-16,8.25R16   |
| Ahead The tread                                    | 18,351,750        |
| Back The tread                                     | 16,401,586        |