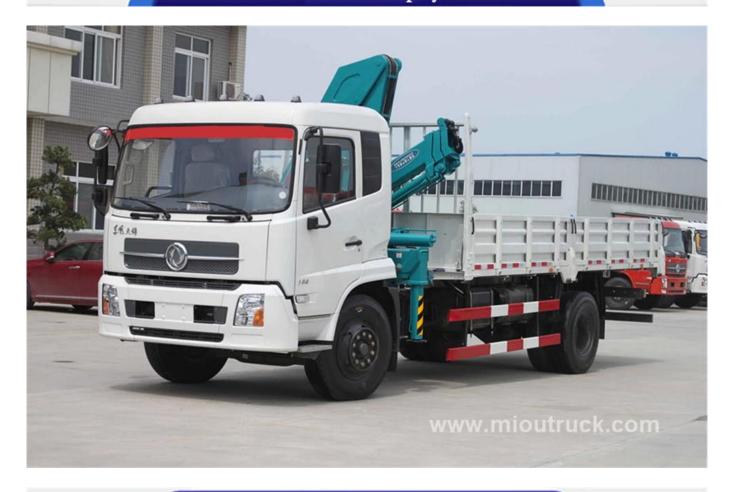

# Product Display

## Technical Parameter

| DONGFENG TIANJIN truck mounted crane 5T |                                   |                            |                     |  |
|-----------------------------------------|-----------------------------------|----------------------------|---------------------|--|
| MODEL                                   | DLQ5120JSQ3                       | Dimension                  | 8700×2495 ×3460(mm) |  |
| Chassis type                            | DFL1120B                          | Cargo body size            | 5400×2290 ×550(mm)  |  |
| Total mass                              | 12495 (kg)                        | Approach / departure angle | 20/12 (°)           |  |
| Rated payload                           | 4800(kg)                          | F/R suspension             | 1430/2570(mm)       |  |
| Kerb weight                             | 7500 (kg)                         | Maximum speed              | 90(km/h)            |  |
| Engine                                  | ISDe180 30/ISDe185 30             |                            |                     |  |
| Displacement                            | 4500/6700(ml)                     | Power                      | 132/136 (kw)        |  |
| Manufacturer                            | Dongfeng Cummins Engine Co., Ltd. |                            |                     |  |