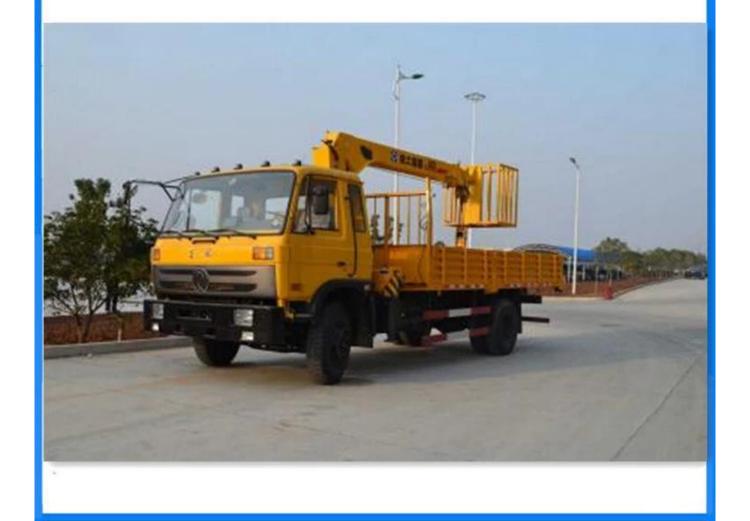

### Product Details

Engine mondel:ISDe185 30 Cab type:single Row Wheel base(mm):4700,5100 Product name:aerial platform Keyword:Diesel Aerial work crane

### Technical Parameter

| Product name               | Aerial work crane                 |
|----------------------------|-----------------------------------|
| Chassis model              | EQ5160GKJ1                        |
| Total weight               | 15800(Kg)                         |
| Rated weight               | 7500,6850(Kg)                     |
| Curb weight                | 8105,8755(Kg)                     |
| Dimensions                 | 9000,8500×2490×3600,3720(mm)      |
| Cargo box size             | 6140,5800,5300×2294×550(mm)       |
| Approach / departure angle | 32/15,32/18(°)                    |
| Front/ rear suspension     | 1250/2650,1250/2550(mm)           |
| Max speed                  | 80(km/h)                          |
| Number of axes             | 2                                 |
| Wheelbase                  | 47005100                          |
| Number of tires            | 6                                 |
| Fuel type                  | Diesel                            |
| Axle load                  | 5900/9900                         |
| Front track                | 1940/1860(mm)                     |
| Rear track                 | 1860(mm)                          |
| Tire specifications        | 9.00-20,9.00R20,10.00-20,10.00R20 |
| Number of springs          | 9/10+8                            |