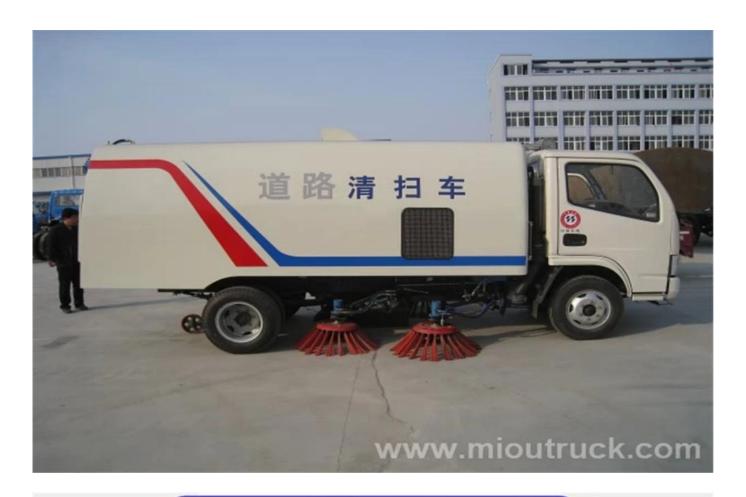

# Product Display

### Product Details

Condition:new Transmisson Type:Manual Brand name:Dongfeng Drive Wheel 4x2 Vehicle model: YSY5160TSL Max speed: 90km/h Chassis model: DFL1160BX1 Place of Origin: Hubei, China (Mainland)