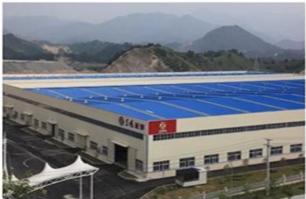

|       | ISDe210 30     |
|                   | Type of fuel                     |       | Diesel         |
|                   | Displacement/power               | ml/hp | 6700/210       |
|                   | Max speed                        | Km/h  | 90             |
|                   | Emission standard(TAS)           |       | EURO 3         |

# Our Company & Factory

#### **Brief Introduction:**

Miou is located in Shiyan, Hubei province, China.Our company is specialized in R &

D,manufacture and sales of special purpose vehicles .We are the special purpose vehicles production base company of the Chinese Dongfeng Motor Group and also the Overseas Department of Dongfeng Zhengmeng Special Purpose Vehicle Co., Ltd.

### **Company Display:**



#### **Factory Display:**









### Verified Certificates













## Package & Shipment

#### **Packaging Details:**

nude, covered with wax, small type can be put into 20'GP or 40'GP, big type can be carried by bulk carriersor ro-ro ship or according to your requirements

**Delivery Detail:** 15 days



## **Contact Us**







Hubei Miou Special Automobile Technology Co., Ltd



E-mail: truck@chinasonglin.cn



0086-13872781686



0086-13872781686



0086-0719-8319942



newst-sara

Address: No.9 Cadillac Street, Zhangwan District, Shiyan, Hubei

Website: www.mioutruck.com