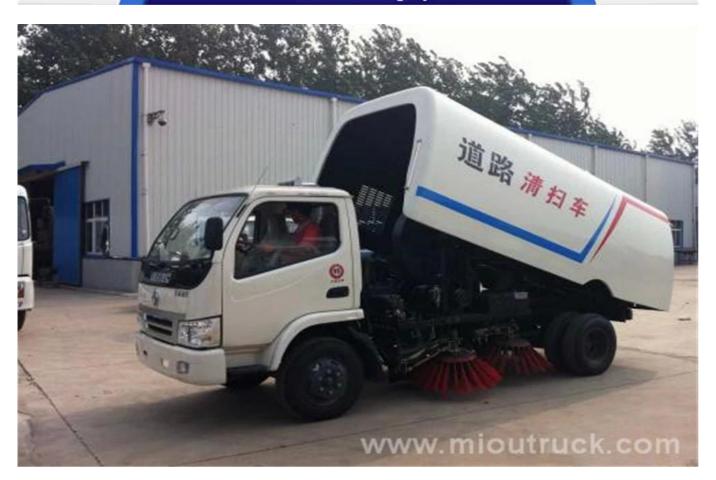

# Product Display

### Product Details

Condition:new Transmisson Type:Manual Brand name:Dongfeng Drive Wheel 4x2 Vehicle model: YSY5160TSL Max speed: 90km/h Chassis model: DFL1160BX1 Place of Origin: Hubei, China (Mainland)