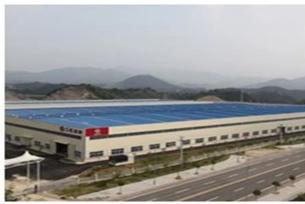

|       | ISDe210 30     |
|                   | Type of fuel                     |       | Diesel         |
|                   | Displacement/power               | ml/hp | 6700/210       |
|                   | Max speed                        | Km/h  | 90             |
|                   | Emission standard(TAS)           |       | EURO 3         |

# Our Company & Factory

#### **Brief Introduction:**

Miou is located in Shiyan, Hubei province, China.Our company is specialized in R &

D,manufacture and sales of special purpose vehicles .We are the special purpose vehicles production base company of the Chinese Dongfeng Motor Group and also the Overseas Department of Dongfeng Zhengmeng Special Purpose Vehicle Co., Ltd.

### **Company Display:**



#### **Factory Display:**









### Verified Certificates













## Package & Shipment

#### **Packaging Details:**

nude, covered with wax, small type can be put into 20'GP or 40'GP, big type can be carried by bulk carriersor ro-ro ship or according to your requirements

**Delivery Detail:** 15 days



## **Contact Us**







Hubei Miou Special Automobile Technology Co., Ltd



E-mail: truck@chinasonglin.cn



0086-13872781686



0086-13872781686



0086-0719-8319942



newst-sara

Address: No.9 Cadillac Street, Zhangwan District, Shiyan, Hubei

Website: www.mioutruck.com