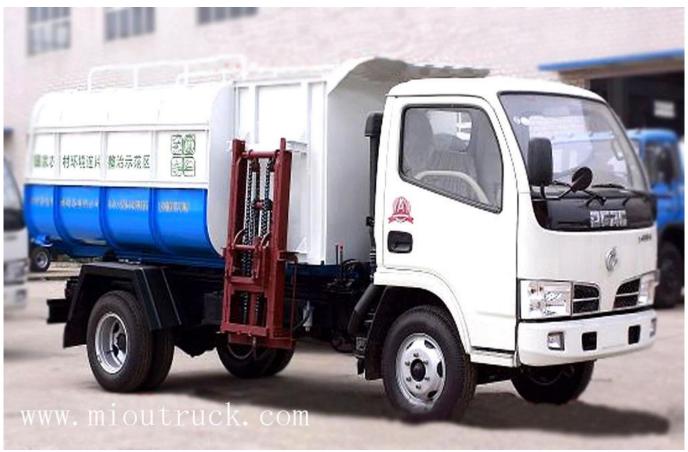

## Product Details

- 1.model number □CLW5071ZZZ4
- 2.G.V.W(KG):7300
- 3.rated load[kg][3320]3255
- 4.curb weight | kg | 3850
- 5.overall dimension  $mm = 5800 \times 2000 \times 2300$
- 6.F/R suspension(mm) $\square 1032/1468$
- 7.wheel base[mm][3300]
- $8.chassis\ model \square DFA1070SJ35D6$
- 9.emission standard ☐ Euro4

## Technical Parameter

| □basic parameter □            |                                                                                                                                                                                                                                                                                                                                                                                                                                                                                       |                           |                               |  |  |
|-------------------------------|---------------------------------------------------------------------------------------------------------------------------------------------------------------------------------------------------------------------------------------------------------------------------------------------------------------------------------------------------------------------------------------------------------------------------------------------------------------------------------------|---------------------------|-------------------------------|--|--|
| model number                  | CLW5071ZZZ4                                                                                                                                                                                                                                                                                                                                                                                                                                                                           | product number            | ZKGBJ41Y018                   |  |  |
| G.V.W(Kg)                     | 7300                                                                                                                                                                                                                                                                                                                                                                                                                                                                                  | rated load<br>(Kg)        | 33,203,255                    |  |  |
| curb weight<br>(Kg)           | 3850                                                                                                                                                                                                                                                                                                                                                                                                                                                                                  | overall dimension<br>(mm) | 5800*2000*2300                |  |  |
| approach/<br>departure<br>(°) | 19/14                                                                                                                                                                                                                                                                                                                                                                                                                                                                                 | F/R suspension (mm)       | 1032/1468                     |  |  |
| alxe No.s                     | 2                                                                                                                                                                                                                                                                                                                                                                                                                                                                                     | wheel base(mm)            | 3300                          |  |  |
| axle load(Kg)                 | 2920/4380                                                                                                                                                                                                                                                                                                                                                                                                                                                                             | max speed<br>(Km/h)       | 95                            |  |  |
| specification                 | Self loading garbage truck can coperate with dozens of trash can ,a car and a plurality of trash combined operation of hydraulic lifting device of the compartment can be garbage bucket, down on the work cycletime of the next 50S. sealed compartment, environmental health, avoid second pollution . Dump type: rear unloading. The vehicle mainly used for garbage collection vehicles sanitation department, garbage removal and other large industrial and mining enterprises. |                           |                               |  |  |
| []chassis[]                   |                                                                                                                                                                                                                                                                                                                                                                                                                                                                                       |                           |                               |  |  |
| chassis model                 | DFA1070SJ35D6                                                                                                                                                                                                                                                                                                                                                                                                                                                                         | chassis brand             | dongfeng                      |  |  |
| overall<br>dimension<br>(mm)  | 5845×1900×2220                                                                                                                                                                                                                                                                                                                                                                                                                                                                        | tire number               | 6                             |  |  |
| approach/<br>departure(°)     | 19/16                                                                                                                                                                                                                                                                                                                                                                                                                                                                                 | tire sppecification       | 7.00-16 14PR,<br>7.00R16 14PR |  |  |
| leaf spring                   | 8/9+5,6/8+4                                                                                                                                                                                                                                                                                                                                                                                                                                                                           | front wheel<br>track (mm) | 1506[]1404                    |  |  |
| fuel type                     | desiel                                                                                                                                                                                                                                                                                                                                                                                                                                                                                | rear wheel<br>track(mm)   | 1466[]1458                    |  |  |
| emission<br>standard          | GB3847-2005,GB17691-2005 Euro4                                                                                                                                                                                                                                                                                                                                                                                                                                                        |                           |                               |  |  |
| engine<br>model               | manufacture                                                                                                                                                                                                                                                                                                                                                                                                                                                                           | displacement<br>(ml)      | power<br>(Kw)                 |  |  |
| 4B28BTCI                      | Chang Chai Limited by<br>Share Ltd                                                                                                                                                                                                                                                                                                                                                                                                                                                    | 2834                      | 70                            |  |  |
| SD4BW754U                     | Jiangsu four Power<br>Machinery Group Co., Ltd.                                                                                                                                                                                                                                                                                                                                                                                                                                       | 2545                      | 75                            |  |  |