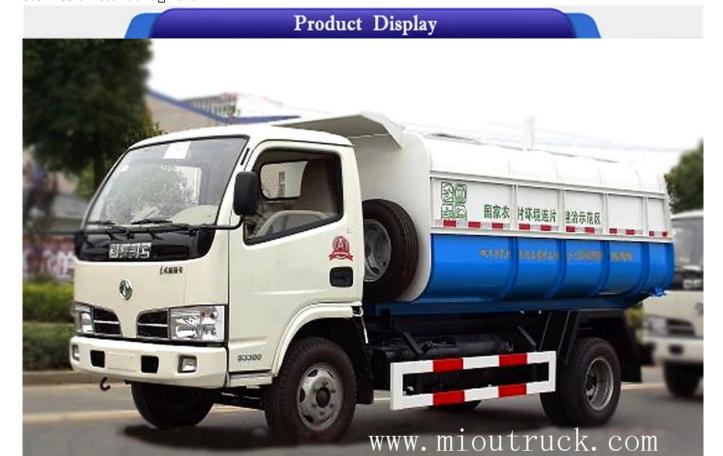

## Product Details

- 1.model number □CLW5071ZZZ4
- 2.G.V.W(KG):7300
- 3.rated load[kg][3320]3255
- 4.curb weight | kg | 3850
- 5.overall dimension  $mm = 5800 \times 2000 \times 2300$
- 6.F/R suspension(mm) $\square 1032/1468$
- 7.wheel base[mm][3300]
- $8.chassis\ model \square DFA1070SJ35D6$
- 9.emission standard ☐ Euro4

## Technical Parameter

| □basic parameter □            |                                                                                                                                                                                                                                                                                                                                                                                                                                                                                       |                           |                               |  |  |
|-------------------------------|---------------------------------------------------------------------------------------------------------------------------------------------------------------------------------------------------------------------------------------------------------------------------------------------------------------------------------------------------------------------------------------------------------------------------------------------------------------------------------------|---------------------------|-------------------------------|--|--|
| model number                  | CLW5071ZZZ4                                                                                                                                                                                                                                                                                                                                                                                                                                                                           | product number            | ZKGBJ41Y018                   |  |  |
| G.V.W(Kg)                     | 7300                                                                                                                                                                                                                                                                                                                                                                                                                                                                                  | rated load<br>(Kg)        | 33,203,255                    |  |  |
| curb weight<br>(Kg)           | 3850                                                                                                                                                                                                                                                                                                                                                                                                                                                                                  | overall dimension<br>(mm) | 5800*2000*2300                |  |  |
| approach/<br>departure<br>(°) | 19/14                                                                                                                                                                                                                                                                                                                                                                                                                                                                                 | F/R suspension (mm)       | 1032/1468                     |  |  |
| alxe No.s                     | 2                                                                                                                                                                                                                                                                                                                                                                                                                                                                                     | wheel base(mm)            | 3300                          |  |  |
| axle load(Kg)                 | 2920/4380                                                                                                                                                                                                                                                                                                                                                                                                                                                                             | max speed<br>(Km/h)       | 95                            |  |  |
| specification                 | Self loading garbage truck can coperate with dozens of trash can ,a car and a plurality of trash combined operation of hydraulic lifting device of the compartment can be garbage bucket, down on the work cycletime of the next 50S. sealed compartment, environmental health, avoid second pollution . Dump type: rear unloading. The vehicle mainly used for garbage collection vehicles sanitation department, garbage removal and other large industrial and mining enterprises. |                           |                               |  |  |
| []chassis[]                   |                                                                                                                                                                                                                                                                                                                                                                                                                                                                                       |                           |                               |  |  |
| chassis model                 | DFA1070SJ35D6                                                                                                                                                                                                                                                                                                                                                                                                                                                                         | chassis brand             | dongfeng                      |  |  |
| overall<br>dimension<br>(mm)  | 5845×1900×2220                                                                                                                                                                                                                                                                                                                                                                                                                                                                        | tire number               | 6                             |  |  |
| approach/<br>departure(°)     | 19/16                                                                                                                                                                                                                                                                                                                                                                                                                                                                                 | tire sppecification       | 7.00-16 14PR,<br>7.00R16 14PR |  |  |
| leaf spring                   | 8/9+5,6/8+4                                                                                                                                                                                                                                                                                                                                                                                                                                                                           | front wheel<br>track (mm) | 1506[]1404                    |  |  |
| fuel type                     | desiel                                                                                                                                                                                                                                                                                                                                                                                                                                                                                | rear wheel<br>track(mm)   | 1466[]1458                    |  |  |
| emission<br>standard          | GB3847-2005,GB17691-2005 Euro4                                                                                                                                                                                                                                                                                                                                                                                                                                                        |                           |                               |  |  |
| engine<br>model               | manufacture                                                                                                                                                                                                                                                                                                                                                                                                                                                                           | displacement<br>(ml)      | power<br>(Kw)                 |  |  |
| 4B28BTCI                      | Chang Chai Limited by<br>Share Ltd                                                                                                                                                                                                                                                                                                                                                                                                                                                    | 2834                      | 70                            |  |  |
| SD4BW754U                     | Jiangsu four Power<br>Machinery Group Co., Ltd.                                                                                                                                                                                                                                                                                                                                                                                                                                       | 2545                      | 75                            |  |  |