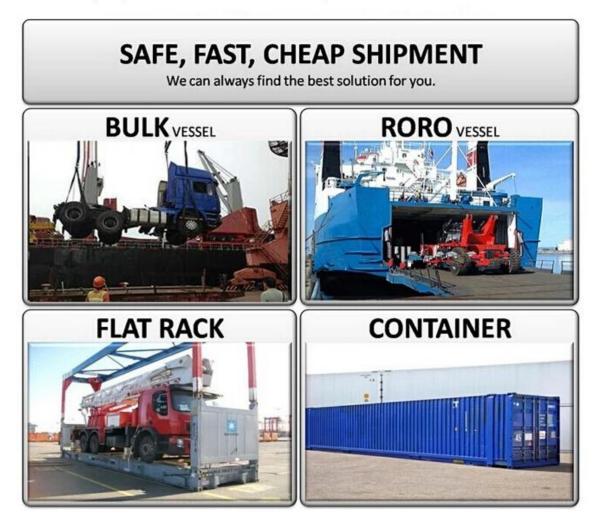

## SHIPMENT

The truck can be loaded as below you can choose, you can find your own shipping forwarder, or you can also let us service for you .

#### Q:How about shipping ?

A:Big size trucks always shipping by RORO or Bulk ship or flat bed container or open top container , small type can shipping by container ,PIs contact us to get a shipping quotation .