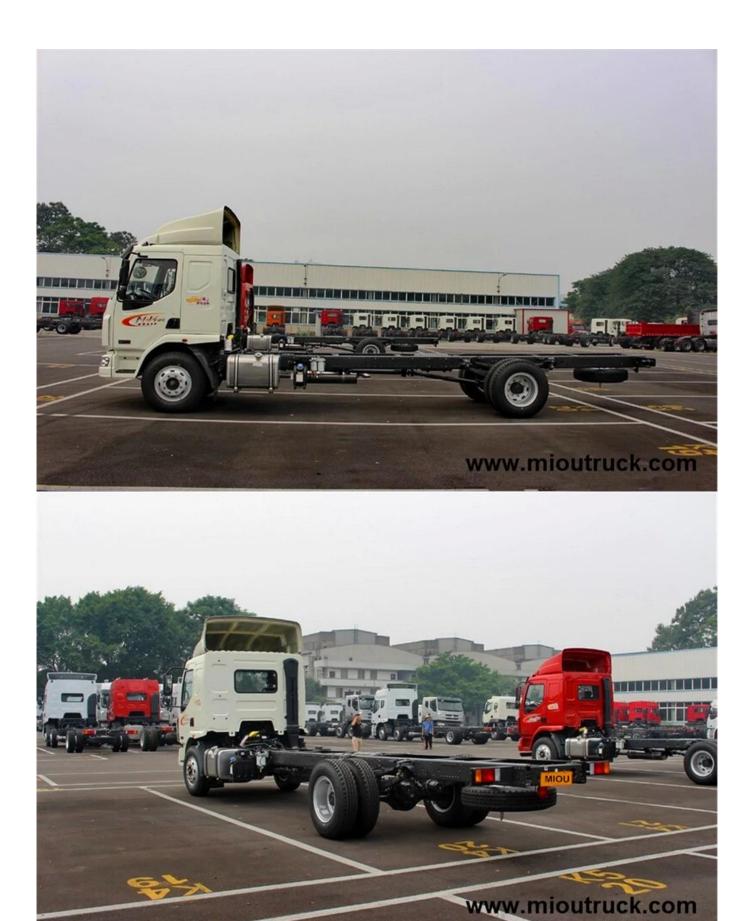

## PRODUCT DISPLAY



www.mioutruck.com





# PRODUCT PARAMETER

| Donafena Chenalona M       | 3 tractor 190hp 4x2 truck |  |  |
|----------------------------|---------------------------|--|--|
|                            |                           |  |  |
| Load Pa                    | arameters                 |  |  |
| Model                      | medium-size truck         |  |  |
| G. V. W. (kg)              | 15600                     |  |  |
| Curb weight, toal (kg)     | 5850                      |  |  |
| Loading capacity (kg)      | 9800                      |  |  |
| Drive form                 | 4x2                       |  |  |
| Max. speed KM/h            | 90KM/h                    |  |  |
| Front axle capacity(KG)    | 4875                      |  |  |
| Leaf spring                | 10/12+5                   |