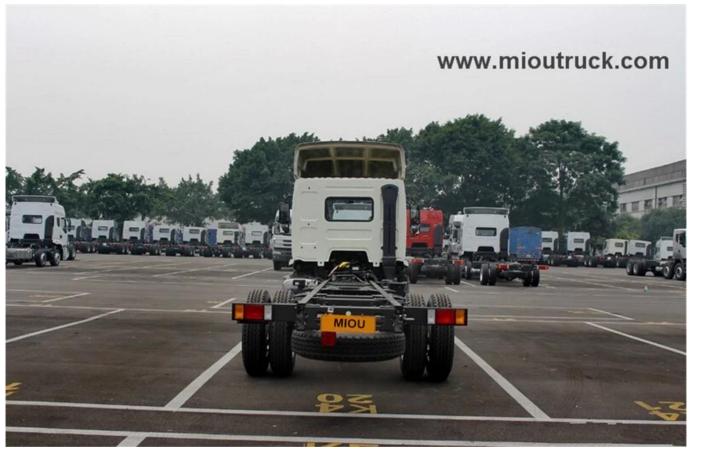

## PRODUCT DISPLAY



www.mioutruck.com





# PRODUCT PARAMETER

| Donafena Chenalona M       | 3 tractor 190hp 4x2 truck |  |  |
|----------------------------|---------------------------|--|--|
|                            |                           |  |  |
| Load Pa                    | arameters                 |  |  |
| Model                      | medium-size truck         |  |  |
| G. V. W. (kg)              | 15600                     |  |  |
| Curb weight, toal (kg)     | 5850                      |  |  |
| Loading capacity (kg)      | 9800                      |  |  |
| Drive form                 | 4x2                       |  |  |
| Max. speed KM/h            | 90KM/h                    |  |  |
| Front axle capacity(KG)    | 4875                      |  |  |
| Leaf spring                | 10/12+5                   |  |