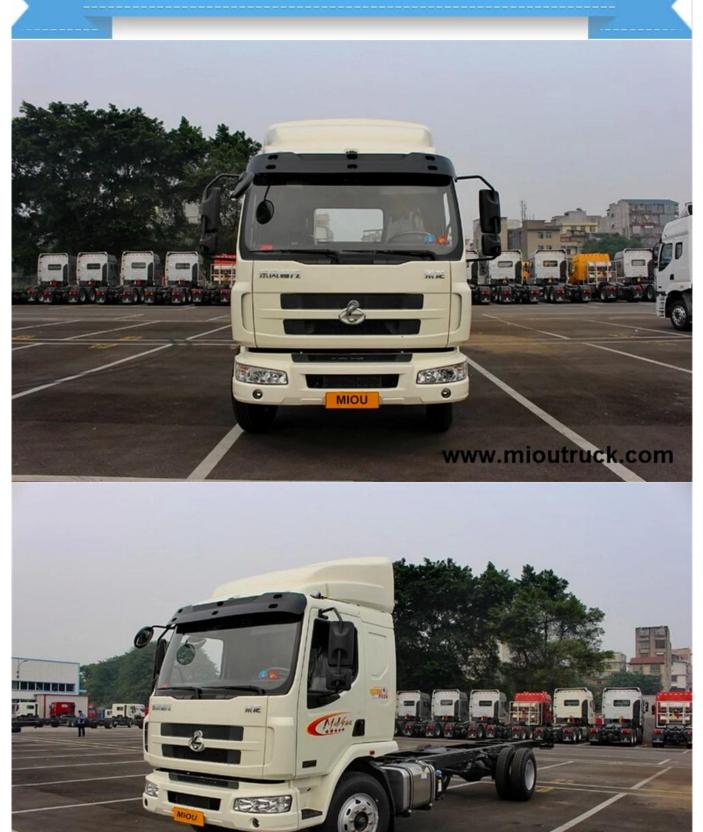

## PRODUCT DISPLAY



www.mioutruck.com





# PRODUCT PARAMETER

| Donafena Chenalona M       | 3 tractor 190hp 4x2 truck |  |  |
|----------------------------|---------------------------|--|--|
|                            |                           |  |  |
| Load Pa                    | arameters                 |  |  |
| Model                      | medium-size truck         |  |  |
| G. V. W. (kg)              | 15600                     |  |  |
| Curb weight, toal (kg)     | 5850                      |  |  |
| Loading capacity (kg)      | 9800                      |  |  |
| Drive form                 | 4x2                       |  |  |
| Max. speed KM/h            | 90KM/h                    |  |  |
| Front axle capacity(KG)    | 4875                      |  |  |
| Leaf spring                | 10/12+5