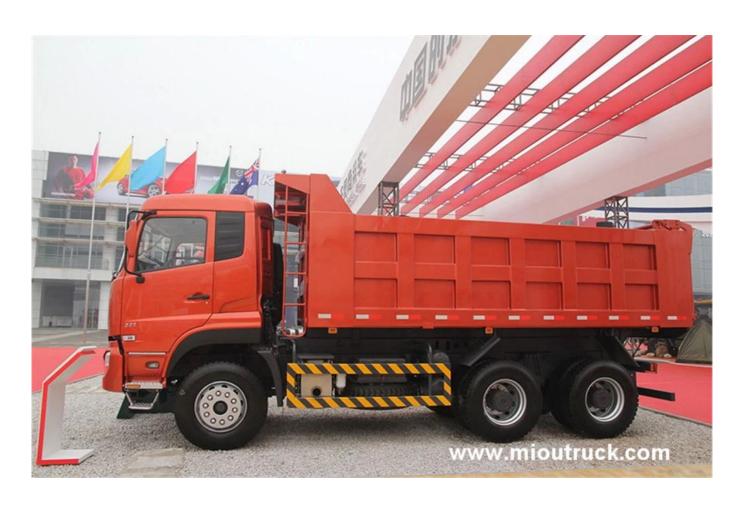

# Product Display

You can get more dump truck from following: javascript:void(0);/\*1459220214768\*/

## Technical Parameter

| Dump Truck         |                          |           |                                  |                         |
|--------------------|--------------------------|-----------|----------------------------------|-------------------------|
| Vehicle model      |                          | 1         | DongFeng TianLong 6X4 dump truck |                         |
| Chassis model      |                          | /         | DFL3310A13                       |                         |
| Overall dimensions |                          | mm        | 11990×2500×3760                  |                         |
|                    | Fact loading             | kg        | Approx 40000-60000               |                         |
|                    | Curb Weight              | kg        | Approx 15200                     |                         |
|                    | Body internal dimensions | mm        | 8200×2300×1500                   |                         |
|                    | Wheel base               |           | 1950+4250                        |                         |
|                    | F/R track base           |           | 1500/1590                        |                         |
|                    | Approach/departure angle | 0         | 30/28                            |                         |
| Exhaust/power      |                          | ml/kw     | 9839/250                         |                         |
| Max speed          |                          | km/h      | 80                               |                         |
| Tire specification |                          | 12.00R-20 | Engine type                      | YC6M340-33 Euroll 340hp |
| Traction system    |                          | 6×4       | transmission                     | 8-speed with over drive |