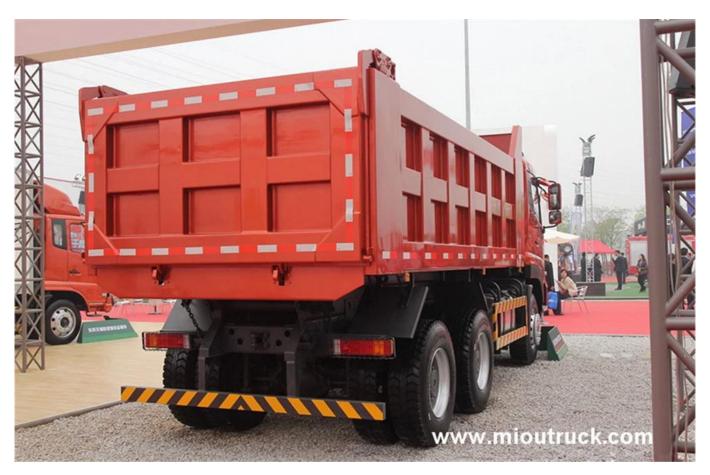

# Product Display

You can get more dump truck from following: javascript:void(0);/\*1459220214768\*/

## Technical Parameter

| Dump Truck         |                          |           |                                  |                         |
|--------------------|--------------------------|-----------|----------------------------------|-------------------------|
| Vehicle model      |                          | 1         | DongFeng TianLong 6X4 dump truck |                         |
| Chassis model      |                          | /         | DFL3310A13                       |                         |
| Overall dimensions |                          | mm        | 11990×2500×3760                  |                         |
|                    | Fact loading             | kg        | Approx 40000-60000               |                         |
|                    | Curb Weight              | kg        | Approx 15200                     |                         |
|                    | Body internal dimensions | mm        | 8200×2300×1500                   |                         |
|                    | Wheel base               |           | 1950+4250                        |                         |
|                    | F/R track base           |           | 1500/1590                        |                         |
|                    | Approach/departure angle | 0         | 30/28                            |                         |
| Exhaust/power      |                          | ml/kw     | 9839/250                         |                         |
| Max speed          |                          | km/h      | 80                               |                         |
| Tire specification |                          | 12.00R-20 | Engine type                      | YC6M340-33 Euroll 340hp |
| Traction system    |                          | 6×4       | transmission                     | 8-speed with over drive |