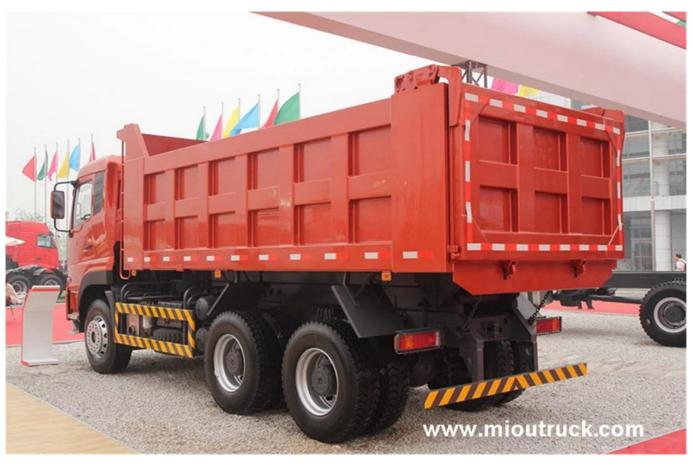

# Product Display

You can get more dump truck from following: javascript:void(0);/\*1459220214768\*/

## Technical Parameter

| Dump Truck         |                          |           |                                  |                         |
|--------------------|--------------------------|-----------|----------------------------------|-------------------------|
| Vehicle model      |                          | 1         | DongFeng TianLong 6X4 dump truck |                         |
| Chassis model      |                          | /         | DFL3310A13                       |                         |
| Overall dimensions |                          | mm        | 11990×2500×3760                  |                         |
|                    | Fact loading             | kg        | Approx 40000-60000               |                         |
|                    | Curb Weight              | kg        | Approx 15200                     |                         |
|                    | Body internal dimensions | mm        | 8200×2300×1500                   |                         |
|                    | Wheel base               |           | 1950+4250                        |                         |
|                    | F/R track base           |           | 1500/1590                        |                         |
|                    | Approach/departure angle | 0         | 30/28                            |                         |
| Exhaust/power      |                          | ml/kw     | 9839/250                         |                         |
| Max speed          |                          | km/h      | 80                               |                         |
| Tire specification |                          | 12.00R-20 | Engine type                      | YC6M340-33 Euroll 340hp |
| Traction system    |                          | 6×4       | transmission                     | 8-speed with over drive |