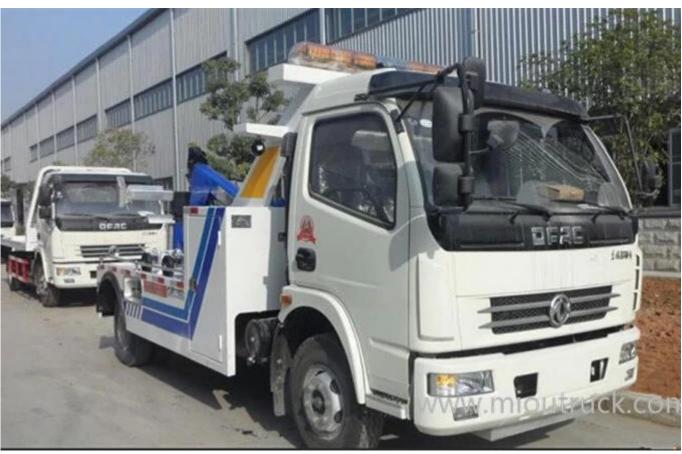

# Product Display

## Product Details

product name wrecker truck
Max speed 90km/h
Wheelbase 3800mm
Trpy:tow truck wheel lift