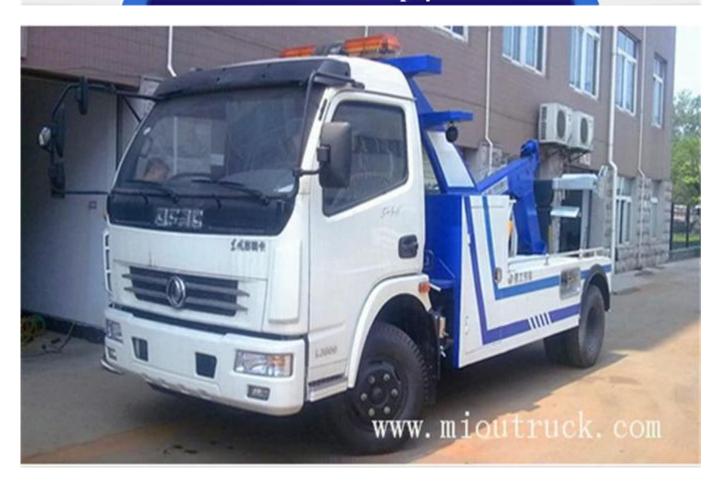

# Product Display

## Product Details

product name wrecker truck
Max speed 90km/h
Wheelbase 3800mm
Trpy:tow truck wheel lift