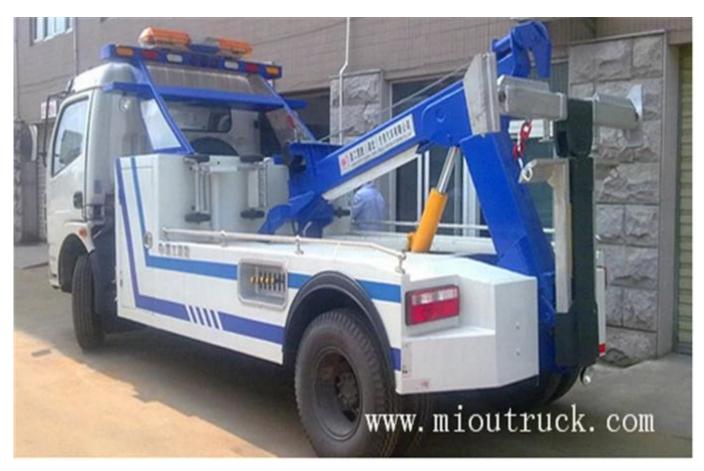

# Product Display

## Product Details

product name wrecker truck
Max speed 90km/h
Wheelbase 3800mm
Trpy:tow truck wheel lift