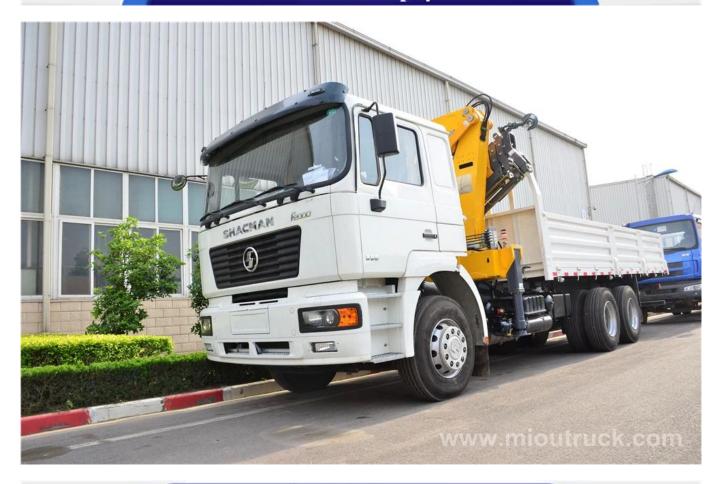

# Product Display

## Technical Parameter

| SHACMAN F2000 6*4 12 ton truck mounted crane |                              |
|----------------------------------------------|------------------------------|
| Model                                        | SX1254JR564                  |
| Overall Dimensions (L*W*H)(mm)               | 11839×2490×3210(mm)          |
| Cargo body dimension (L*W*H)(mm)             | 7500×2326×600mm              |
| Max lifting capacity                         | 12 ton                       |
| Basic boom working range (M)                 | 12.5M                        |
| Wheel base (mm)                              | 5625+1350                    |
| Wheel track (mm) (F/R)                       | 1939 / 1800                  |
| Overhang (mm) (F/R)                          | 1525/3339                    |
| Approach / departure angle (°)               | 16/16                        |
| Engine                                       | WD12.336 ( WEICHAI , Euro 2) |