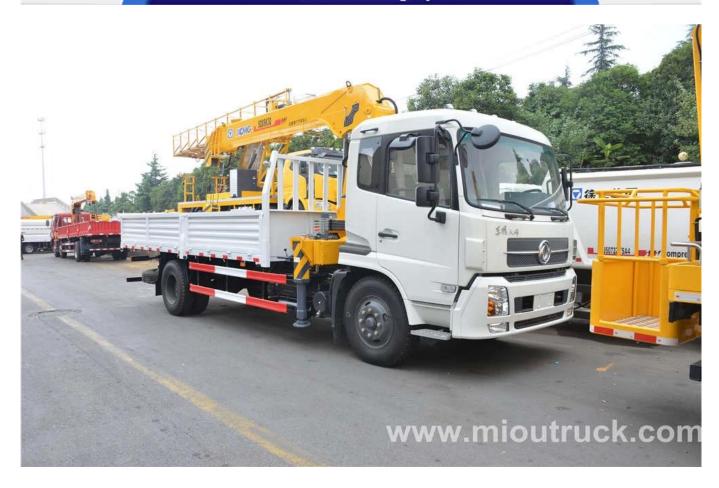

# Product Display

# Technical Parameter

| Main specifications          |                                     |
|------------------------------|-------------------------------------|
| Gross vehicle weight(kg)     | 4495                                |
| Payload(kg)                  | 835                                 |
| Curb weight(Kg)              | 3530                                |
| Approach/departure angle (°) | 18/13                               |
| Number of axles              | 2                                   |
| Axle load(Kg)                | 1800/2695                           |
| Drive type                   | 4X2                                 |
| cab seats (man)              | 3                                   |
| Overall dimension (mm)       | 5995×2000×2890                      |
| Box internal dimension(mm)   | 3300×1880×400                       |
| Front/rear hang(mm)          | 1032/1663                           |
| Wheelbase(mm)                | 3300                                |
| Chassis specifications       |                                     |
| Chassis model                | DFA1041SJ35D6                       |
| Manufacturer                 | Dongfeng Automobile Group Co., Ltd. |
| Steel spring number          | 8/9+5                               |
| Fuel type                    | Diesel                              |
| Emission standard            | Euro 3                              |
| Brand name                   | Dongfeng                            |
| Tires No.                    | 6                                   |
| Front track(mm)              | 1506                                |
| Rear track(mm)               | 1466                                |
| Transmission                 | Manual                              |
| Crane specification          |                                     |
| Crane model                  | SQ2S                                |
| Type of Crane                | Telescopic boom crane               |
| Max lifting weight(kg)       | 2,000                               |