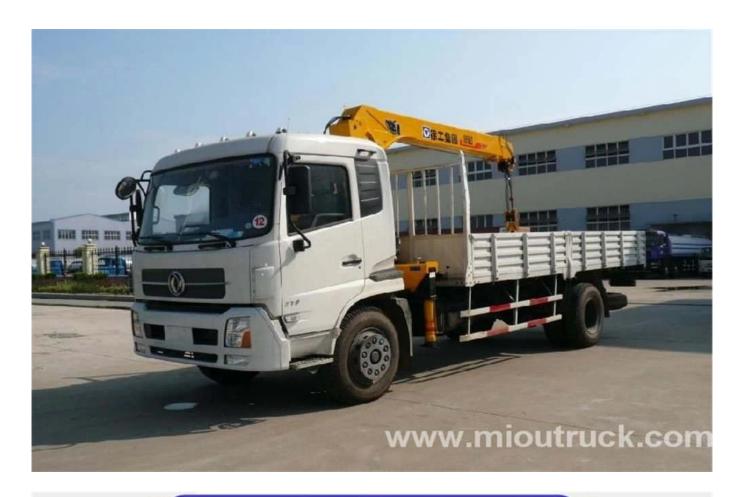

# Product Display

# Technical Parameter

| Main specifications          |                                     |
|------------------------------|-------------------------------------|
| Gross vehicle weight(kg)     | 4495                                |
| Payload(kg)                  | 835                                 |
| Curb weight(Kg)              | 3530                                |
| Approach/departure angle (°) | 18/13                               |
| Number of axles              | 2                                   |
| Axle load(Kg)                | 1800/2695                           |
| Drive type                   | 4X2                                 |
| cab seats (man)              | 3                                   |
| Overall dimension (mm)       | 5995×2000×2890                      |
| Box internal dimension(mm)   | 3300×1880×400                       |
| Front/rear hang(mm)          | 1032/1663                           |
| Wheelbase(mm)                | 3300                                |
| Chassis specifications       |                                     |
| Chassis model                | DFA1041SJ35D6                       |
| Manufacturer                 | Dongfeng Automobile Group Co., Ltd. |
| Steel spring number          | 8/9+5                               |
| Fuel type                    | Diesel                              |
| Emission standard            | Euro 3                              |
| Brand name                   | Dongfeng                            |
| Tires No.                    | 6                                   |
| Front track(mm)              | 1506                                |
| Rear track(mm)               | 1466                                |
| Transmission                 | Manual                              |
| Crane specification          |                                     |
| Crane model                  | SQ2S                                |
| Type of Crane                | Telescopic boom crane               |
| Max lifting weight(kg)       | 2,000                               |