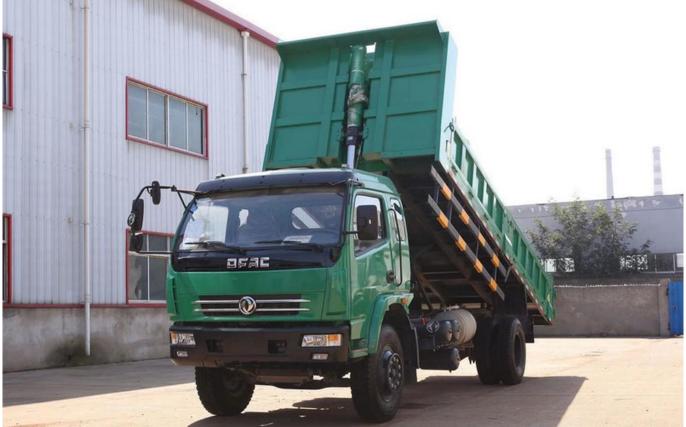

### Product Details

- 1.Condition:New
- 2.Drive Wheel:4x2
- 3.Fuel Type:Diesel
- 4.Feature:Dump Truck
- 5.Engine Brand:Dongfeng
- 6.Engine Model:YC4E160-45
- 7.Transmission Type:Manual
- 8.Brand Name:Dongfeng
- 9.Load weight (kg):1579kg

# Technical Parameter

| Dong feng 160horsepower Dump truck |                   |                    |
|------------------------------------|-------------------|--------------------|
| Load Para                          | nmeters           |                    |
| Vehicle Model                      |                   | EQ3169GAC          |
| G. V. W. (kg)                      |                   | 15790              |
| Curb weight, toal (kg)             |                   | 7600               |
| Loading capacity (kg)              |                   | 7995               |
| Drive form                         |                   | 4x2                |
| Rear axle capacity (KG)            |                   | 9795               |
| Leaf spring                        |                   | 9/12+10            |
| Speed ratio                        |                   | 6.5                |
| Configura                          | tion Parameters   |                    |
| Engine                             | Brand&Model       | YC4E160-45         |
|                                    | Max. horsepower   | 160hp              |
|                                    | Max. power        | 118KW/1300-1600rpm |
|                                    | Max.output torque | 550N·m             |
|                                    | Displacment(ml)   | 4260               |
|                                    | Combustion types  | Diesel             |
| Gear box Brand&Model               |                   | SC9T85             |
| Fuel tank capacity                 |                   | 180L               |
| Emission standard                  |                   | EURO 4             |