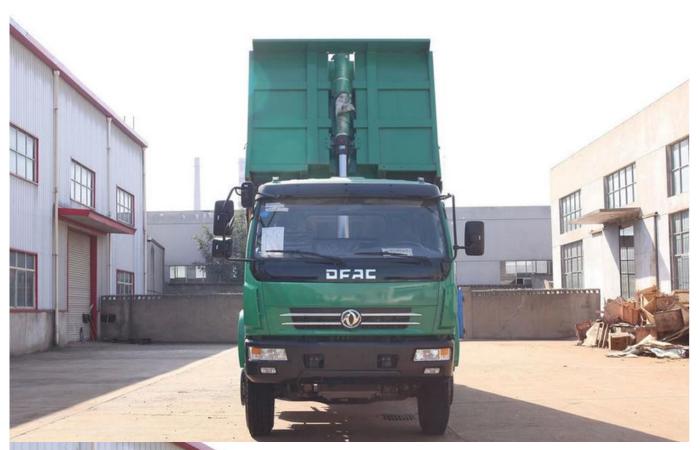

### Product Details

- 1.Condition:New
- 2.Drive Wheel:4x2
- 3.Fuel Type:Diesel
- 4.Feature:Dump Truck
- 5.Engine Brand:Dongfeng
- 6.Engine Model:YC4E160-45
- 7.Transmission Type:Manual
- 8.Brand Name:Dongfeng
- 9.Load weight (kg):1579kg

# Technical Parameter

| Dong feng 160horsepower Dump truck |                   |                    |
|------------------------------------|-------------------|--------------------|
| Load Para                          | nmeters           |                    |
| Vehicle Model                      |                   | EQ3169GAC          |
| G. V. W. (kg)                      |                   | 15790              |
| Curb weight, toal (kg)             |                   | 7600               |
| Loading capacity (kg)              |                   | 7995               |
| Drive form                         |                   | 4x2                |
| Rear axle capacity (KG)            |                   | 9795               |
| Leaf spring                        |                   | 9/12+10            |
| Speed ratio                        |                   | 6.5                |
| Configura                          | tion Parameters   |                    |
| Engine                             | Brand&Model       | YC4E160-45         |
|                                    | Max. horsepower   | 160hp              |
|                                    | Max. power        | 118KW/1300-1600rpm |
|                                    | Max.output torque | 550N·m             |
|                                    | Displacment(ml)   | 4260               |
|                                    | Combustion types  | Diesel             |
| Gear box Brand&Model               |                   | SC9T85             |
| Fuel tank capacity                 |                   | 180L               |
| Emission standard                  |                   | EURO 4             |