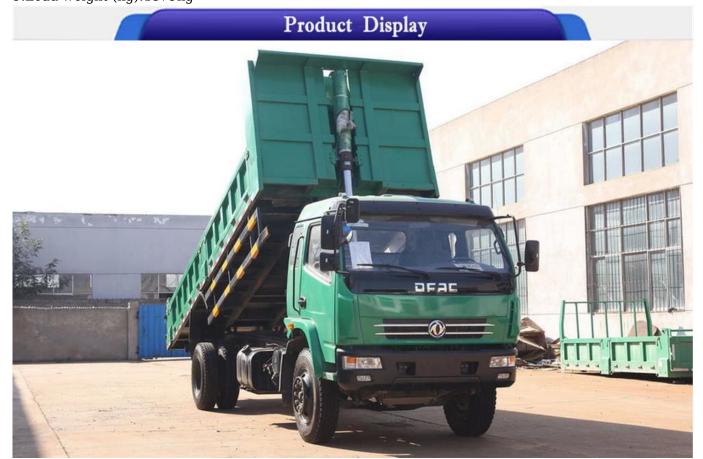

### Product Details

- 1.Condition:New
- 2.Drive Wheel:4x2
- 3.Fuel Type:Diesel
- 4.Feature:Dump Truck
- 5.Engine Brand:Dongfeng
- 6.Engine Model:YC4E160-45
- 7.Transmission Type:Manual
- 8.Brand Name:Dongfeng
- 9.Load weight (kg):1579kg

# Technical Parameter

| Dong feng 160horsepower Dump truck |                   |                    |
|------------------------------------|-------------------|--------------------|
| Load Para                          | nmeters           |                    |
| Vehicle Model                      |                   | EQ3169GAC          |
| G. V. W. (kg)                      |                   | 15790              |
| Curb weight, toal (kg)             |                   | 7600               |
| Loading capacity (kg)              |                   | 7995               |
| Drive form                         |                   | 4x2                |
| Rear axle capacity (KG)            |                   | 9795               |
| Leaf spring                        |                   | 9/12+10            |
| Speed ratio                        |                   | 6.5                |
| Configura                          | tion Parameters   |                    |
| Engine                             | Brand&Model       | YC4E160-45         |
|                                    | Max. horsepower   | 160hp              |
|                                    | Max. power        | 118KW/1300-1600rpm |
|                                    | Max.output torque | 550N·m             |
|                                    | Displacment(ml)   | 4260               |
|                                    | Combustion types  | Diesel             |
| Gear box Brand&Model               |                   | SC9T85             |
| Fuel tank capacity                 |                   | 180L               |
| Emission standard                  |                   | EURO 4             |