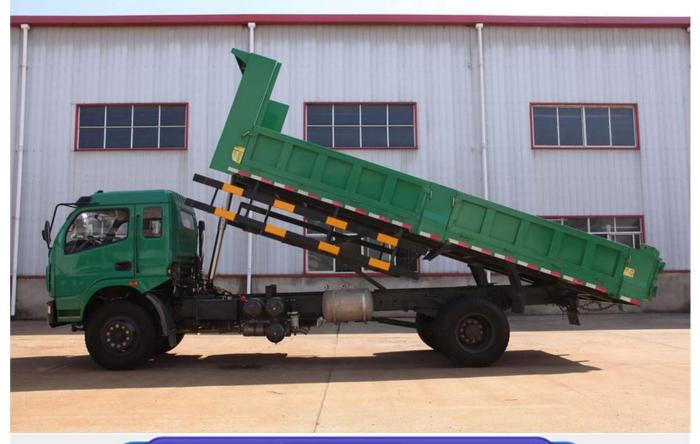

### Product Details

- 1.Condition:New
- 2.Drive Wheel:4x2
- 3.Fuel Type:Diesel
- 4.Feature:Dump Truck
- 5.Engine Brand:Dongfeng
- 6.Engine Model:YC4E160-45
- 7.Transmission Type:Manual
- 8.Brand Name:Dongfeng
- 9.Load weight (kg):1579kg

# Technical Parameter

| Dong feng 160horsepower Dump truck |                   |                    |
|------------------------------------|-------------------|--------------------|
| Load Para                          | nmeters           |                    |
| Vehicle Model                      |                   | EQ3169GAC          |
| G. V. W. (kg)                      |                   | 15790              |
| Curb weight, toal (kg)             |                   | 7600               |
| Loading capacity (kg)              |                   | 7995               |
| Drive form                         |                   | 4x2                |
| Rear axle capacity (KG)            |                   | 9795               |
| Leaf spring                        |                   | 9/12+10            |
| Speed ratio                        |                   | 6.5                |
| Configura                          | tion Parameters   |                    |
| Engine                             | Brand&Model       | YC4E160-45         |
|                                    | Max. horsepower   | 160hp              |
|                                    | Max. power        | 118KW/1300-1600rpm |
|                                    | Max.output torque | 550N·m             |
|                                    | Displacment(ml)   | 4260               |
|                                    | Combustion types  | Diesel             |
| Gear box Brand&Model               |                   | SC9T85             |
| Fuel tank capacity                 |                   | 180L               |
| Emission standard                  |                   | EURO 4             |