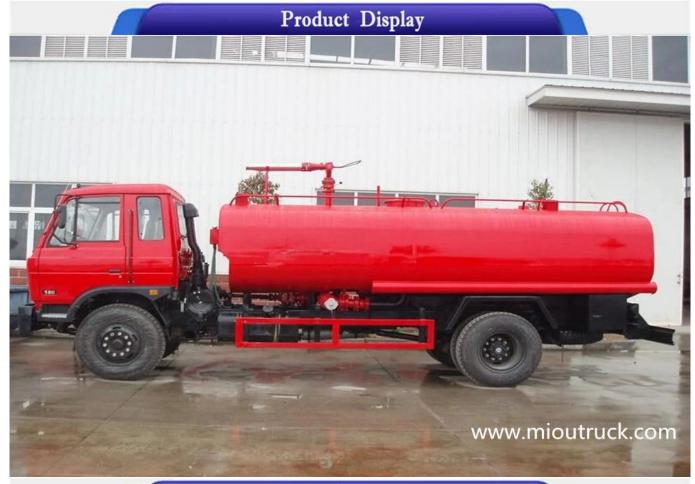

## **Product Details**

wheel base(mm):3950mm G.V.W(KG)[]12450kg volume[]7CBM Max speed (km / h)[]85

# **Technical Parameter**

|                                                | -              |
|------------------------------------------------|----------------|
| dimensions (L $\times$ W $\times$ H) (mm)      | 7300×2470×2900 |
| Chassis model                                  | EQ1121GKJ      |
| Emission Standards                             | EURO 3         |
| Tank volume (CBM)                              | 6.93           |
| Engine model                                   | YC6J160 33     |
| Total weight (Kg)                              | 12450          |
| Wheelbase (mm)                                 | 3950           |
| Tire specifications                            | 9.00[20        |
| cab seats                                      | 3              |
| Fuel type                                      | Diesel         |
| Tank dimensions (L $\times$ W $\times$ H) (mm) | 3800×2100×1300 |
| Power (kw)                                     | 118            |
| Displacement                                   | 6500           |
| Conservative Quality (Kg)                      | 5655           |
| Power (kw)<br>Displacement                     | 118<br>6500    |

| Number of axes     | 2  |
|--------------------|----|
| Number of tires    | 6  |
| Max speed (km / h) | 85 |
|                    |    |