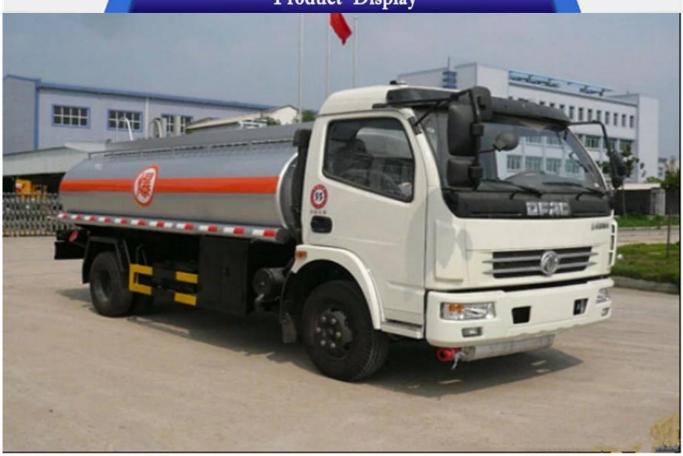

# Product Details

1.product name□DFA1110SJ11D3 Liquid tanker truck

2.G.V.W(KG)□11495kg

 $3.volume \square 8m^3$ 

 $4. rated\ loading\ capacity {\footnotesize \ \ } 14000kg$ 

5.overall dimension  $\boxed{7150 \times 2200 \times 2780}$ mm

6.wheel base ☐ 3800mm

7.Condition: New 8.Drive Wheel:6x4

# Our Company & Factory

| Product model         | DFA1110SJ11D3    |
|-----------------------|------------------|
| Drive Model□          | 4X2              |
| Wheel Base□           | 3800mm           |
| Overall Dimension     | 7150*2200*2780mm |
| vehicle weight        | 5000kg           |
| Total quality         | 11495kg          |
| Max speed             | 80.0KM/h         |
| Front/Rear suspension | 1210/1890mm      |
| engine mondel         | YC4E140-42       |
| Displacement          | 4260L            |
| Rated power           | 103kW            |

| Tire Type                      | 7.50R16 14PR                  |
|--------------------------------|-------------------------------|
| Front trace                    | 1770,1831,1740,1845,1769,1903 |
| rear trace                     | 1640,1586,1610,1680,1629      |
| rated load                     | 6300kg                        |
| minimum bending radius         | 1900m                         |
| Maximum gradability            | 45°                           |
| Approaching/Departure Angle(°) | 19/12                         |
| Number of leaf spring          | 8/10+7                        |