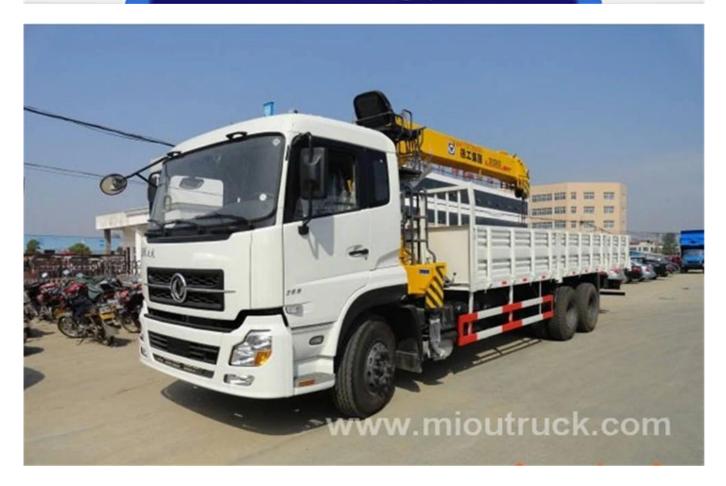

## **Product Details**

Condition:New Max Speed:85km/h Emission Standard:Euro3 Cab Seats:3 Brand Name:Dongfeng Fuel Type:Diesel Drive Type:6x4 Feature:Truck Crane Transmission Type:Manual

# **Product Display**





# **Technical Parameter**

|                          | Main specifications |            |       |  |  |
|--------------------------|---------------------|------------|-------|--|--|
| Gross vehicle weight(kg) | 25000               | Drive type | 6 X 4 |  |  |

| Payload(kg)                  | 12000                      | cab seats (man)            |                      | ] 3                              |  |
|------------------------------|----------------------------|----------------------------|----------------------|----------------------------------|--|
| Curb weight(Kg)              | 12805                      | Ove                        | erall dimension (mm) | 11945×2500×3750                  |  |
| Approach/departure angle (°) | Dec-32                     | Box internal dim