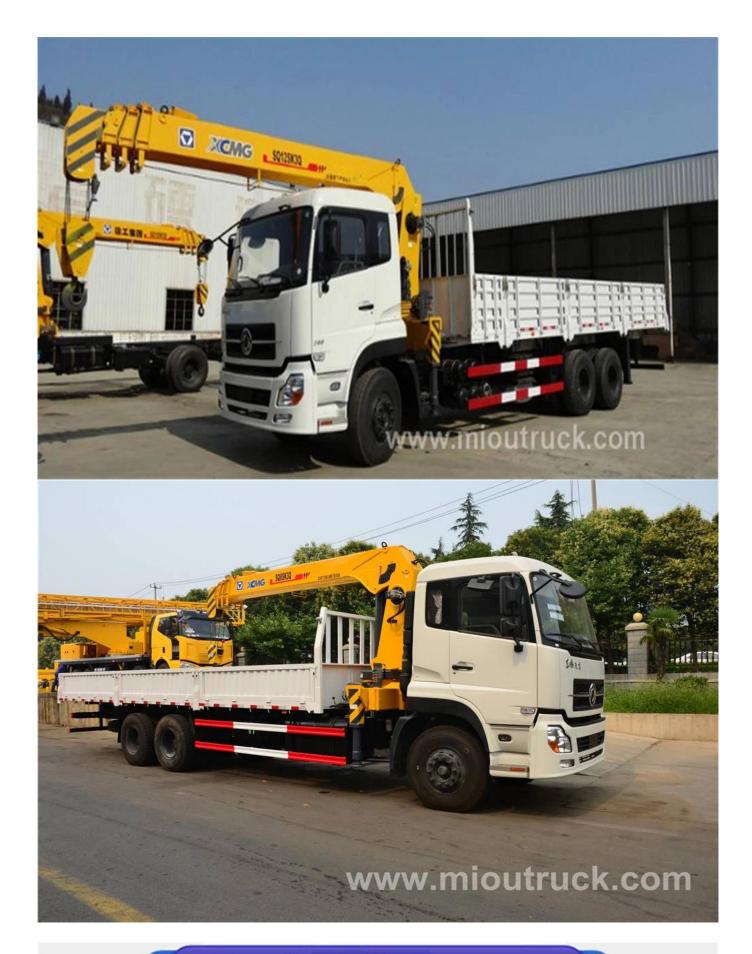

## **Product Details**

Condition:New Max Speed:85km/h Emission Standard:Euro3 Cab Seats:3 Brand Name:Dongfeng Fuel Type:Diesel Drive Type:6x4 Feature:Truck Crane Transmission Type:Manual

# **Product Display**





# **Technical Parameter**

|                          | Main specifications |            |       |  |  |
|--------------------------|---------------------|------------|-------|--|--|
| Gross vehicle weight(kg) | 25000               | Drive type | 6 X 4 |  |  |

| Payload(kg)                  | 12000                      | cab seats (man)            |                      | ] 3                              |  |
|------------------------------|----------------------------|----------------------------|----------------------|----------------------------------|--|
| Curb weight(Kg)              | 12805                      | Ove                        | erall dimension (mm) | 11945×2500×3750                  |  |
| Approach/departure angle (°) | Dec-32                     | Box internal dimen