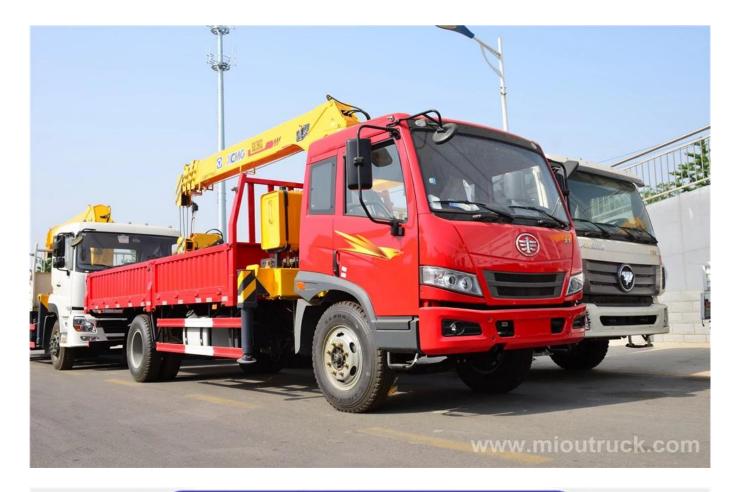

## **Product Details**

**Quick Details:** Condition: New Rated Lifting Moment: 600N.m Model Number: FAW

RatedLoadingCapacity: 15000kg Total weight(Kg): 15900 Max. Lifting Load: 5T / 6.3T Emission standards: euro3

### FAW 4x2 truck mounted with Crane Technical Parameters

|                              | FAW 4x2 truck mounted crane |                            |                                 |                       |
|------------------------------|-----------------------------|----------------------------|---------------------------------|-----------------------|
| Total weight(Kg)             | 15900                       | Driving type               |                                 | 4 x 2                 |
| Payload (Kg)                 | 7,500                       | Overall dimension (mm)     |                                 | 9000×2490×3750        |
| Curb weight(Kg)              | 8,105                       | Box internal dimension(mm) |                                 | 5600×2294×550         |
| cab seats (man)              | 3                           | Front/rear hang(mm)        |                                 | 1250/2650             |
| Approach/departure angle (°) | 32/15                       | Wheelbase(mm)              |                                 | 3,800                 |
| Number of axles              | 2                           | Max speed(Km/h)            |                                 | 80                    |
| Axle load(Kg)                | 5950/9950                   | Emission standard          |                                 | Euro3                 |
| II.Crane specification       |                             |                            |                                 |                       |
| Crane model                  | SQ8SK3Q,SQ6.35K2Q           | Crane brand                |                                 | "XCMG" or other brand |
| Max lifting weight(kg)       | 8000, 6300                  | Max lift height(m)         |                                 | 13.5,11               |
| Working radius(m)            | 11.5, 9                     | Supporting leg             |                                 | 2                     |
| III.Chassis specifications   |                             |                            |                                 |                       |
| Chassis model                | EQ5160GKJ1                  | Chassis category           | the truck classis (class 2)     |                       |
| Brand name                   | Dongfeng                    | Manufacture                | Dongfeng Motor company          |                       |
| Overall dimension(mm)        | 7950,8310×2480×2810         | Tires No.                  | 6                               |                       |
| Approach/departure angle (°) | 32/22                       | Tire specification         | 9.0020,9.00R20,10.0020,10.00R20 |                       |
| Steel spring number          | 9/10+8                      | Front track(mm)            | 1940                            |                       |
| Type of fuel                 | Diesel                      | Rear track(mm)             | 1860                            |                       |