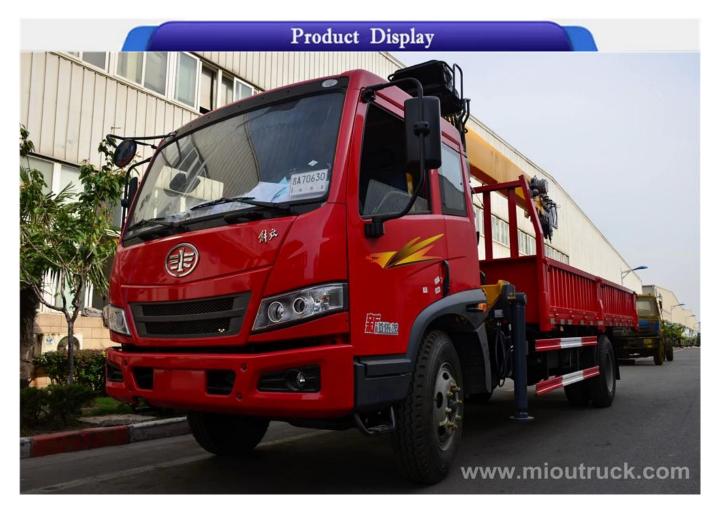

## **Product Details**

**Quick Details:** Condition: New Rated Lifting Moment: 600N.m Model Number: FAW

RatedLoadingCapacity: 15000kg Total weight(Kg): 15900 Max. Lifting Load: 5T / 6.3T Emission standards: euro3

### FAW 4x2 truck mounted with Crane Technical Parameters

|                              | FAW 4x2 truck mounted crane |                            |                                 |                       |
|------------------------------|-----------------------------|----------------------------|---------------------------------|-----------------------|
| Total weight(Kg)             | 15900                       | Driving type               |                                 | 4 x 2                 |
| Payload (Kg)                 | 7,500                       | Overall dimension (mm)     |                                 | 9000×2490×3750        |
| Curb weight(Kg)              | 8,105                       | Box internal dimension(mm) |                                 | 5600×2294×550         |
| cab seats (man)              | 3                           | Front/rear hang(mm)        |                                 | 1250/2650             |
| Approach/departure angle (°) | 32/15                       | Wheelbase(mm)              |                                 | 3,800                 |
| Number of axles              | 2                           | Max speed(Km/h)            |                                 | 80                    |
| Axle load(Kg)                | 5950/9950                   | Emission standard          |                                 | Euro3                 |
| II.Crane specification       |                             |                            |                                 |                       |
| Crane model                  | SQ8SK3Q,SQ6.35K2Q           | Crane brand                |                                 | "XCMG" or other brand |
| Max lifting weight(kg)       | 8000, 6300                  | Max lift height(m)         |                                 | 13.5,11               |
| Working radius(m)            | 11.5, 9                     | Supporting leg             |                                 | 2                     |
| III.Chassis specifications   |                             |                            |                                 |                       |
| Chassis model                | EQ5160GKJ1                  | Chassis category           | the truck classis (class 2)     |                       |
| Brand name                   | Dongfeng                    | Manufacture                | Dongfeng Motor company          |                       |
| Overall dimension(mm)        | 7950,8310×2480×2810         | Tires No.                  | 6                               |                       |
| Approach/departure angle (°) | 32/22                       | Tire specification         | 9.0020,9.00R20,10.0020,10.00R20 |                       |
| Steel spring number          | 9/10+8                      | Front track(mm)            | 1940                            |                       |
| Type of fuel                 | Diesel                      | Rear track(mm)             | 1860                            |                       |