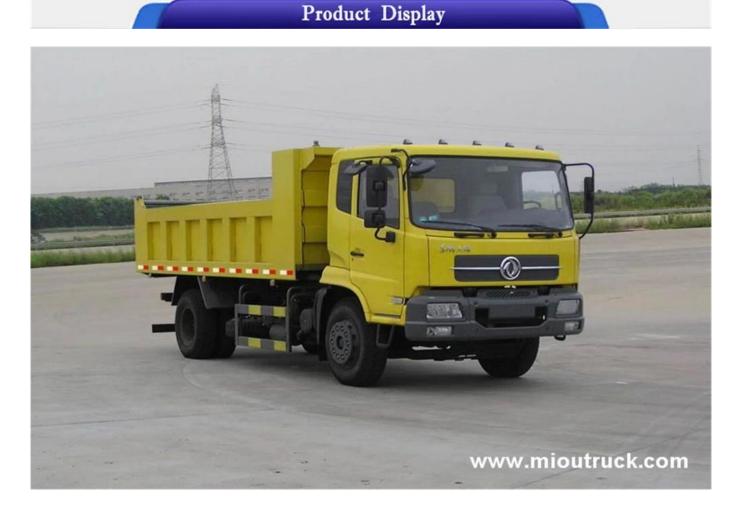

# Product Details

### Quick Details

Drive Wheel: 4x2Capacity (Load): 1 - 10tEmission Standard: Euro2 Horsepower:95hpTransmission Type: ManualGross Vehicle Weight: 3490kg

Fuel Type: Diesel

Engine Capacity: < 4L

Fact loading: 5000kg

# **Technical Parameter**

| Dump Truck                  |      |                |  |
|-----------------------------|------|----------------|--|
| Item                        | unit | parameter      |  |
| Chassis model               |      | EQ1032T51DJ3   |  |
| Overall dimensions          | mm   | 5988×1900×2290 |  |
| Fact loading                | Cum  | 6              |  |
| Mass in working order       |      | Appro×3490     |  |
| Body internal dimensions    |      | 4100×1850×800  |  |
| Wheel base                  | mm   | 3400           |  |
| F/R track base              |      | 1380/1458      |  |
| Approach/departure<br>angle | 0    | 23/15          |  |