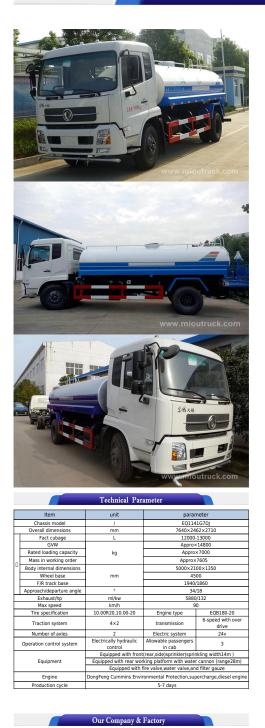

# **Product Details**

Condition:new Drive Wheel:4x2 Sprinkling Area(m):12-16m Fuel Type:Diesel Fact cubage:12000-13000L Engine Type:EQB180-20 Max speed: 90km/h Tank Volume:10001-15001L Transmission Type: Manual Place of origin:Hubei,China(Mainland]