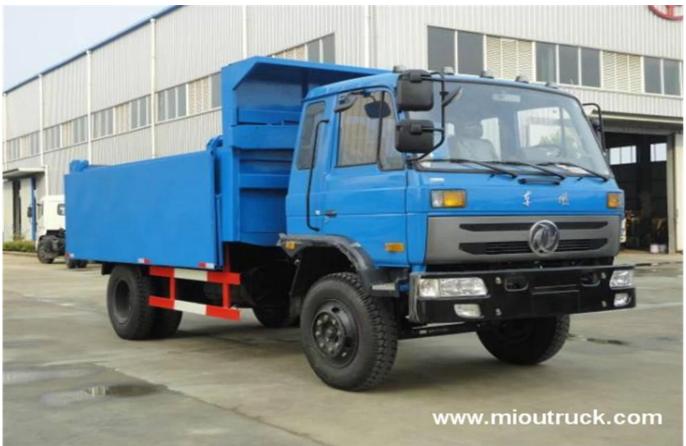

# Product Display

# Technical Parameter

Dump Truck

| Item                       |                          | unit                                                                  | parameter                         |                         |  |
|----------------------------|--------------------------|-----------------------------------------------------------------------|-----------------------------------|-------------------------|--|
| Vehicle model              |                          |                                                                       | dunp truck                        |                         |  |
| Chassis model              |                          |                                                                       | EQ1032T51DJ3                      |                         |  |
| Overall dimensions         |                          | mm                                                                    | 5988×1900×2290                    |                         |  |
|                            | Fact loading             | Cum                                                                   | 6                                 |                         |  |
|                            | Mass in working order    |                                                                       | Appro×3490                        |                         |  |
|                            | Body internal dimensions | mm                                                                    | 4100×1850×800                     |                         |  |
|                            | Wheel base               |                                                                       | 3400                              |                         |  |
|                            | F/R track base           |                                                                       | 1380/1458                         |                         |  |
|                            | Approach/departure angle | ٥                                                                     | 23/15                             |                         |  |
| Exhaust/kw                 |                          | ml/kw                                                                 | 3298/70                           |                         |  |
| Max speed                  |                          | km/h                                                                  | 95                                |                         |  |
| Tire specification         |                          | 7.00-16 12PR                                                          | Engine type                       | 4100QBZL                |  |
| Traction system            |                          | 4×2                                                                   | transmission                      | 5-speed with over drive |  |
|                            | Number of axles          | 2                                                                     | Electric system                   | 12v                     |  |
| Operation control system   |                          | Power steering                                                        | Allowable<br>passengers in<br>cab | 2                       |  |
|                            |                          | Equipped with dustbin, hydraulic system and operating system          |                                   |                         |  |
|                            |                          | Pressure is large, operation is convenient and security is dependable |                                   |                         |  |
| Engine D                   |                          |                                                                       | Oongfeng Chaoyang diesel engine   |                         |  |
| Production cycle 10-15days |                          |                                                                       |                                   |                         |  |