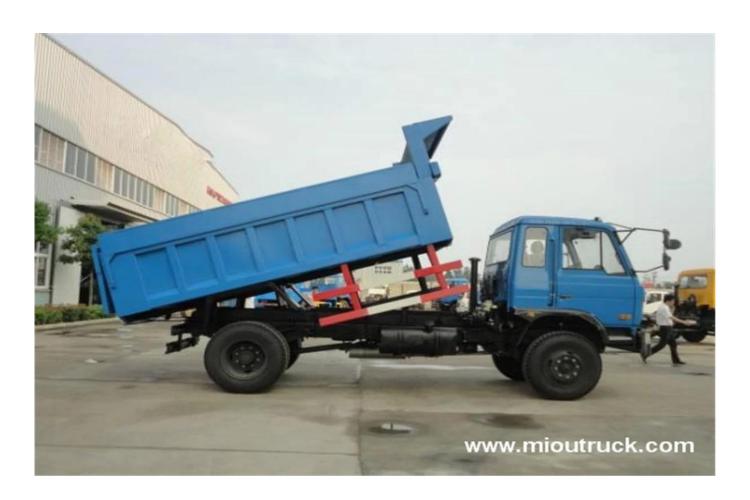

# Product Display

# Technical Parameter

Dump Truck

| Item                       |                          | unit                                                                  | parameter                         |                         |  |
|----------------------------|--------------------------|-----------------------------------------------------------------------|-----------------------------------|-------------------------|--|
| Vehicle model              |                          |                                                                       | dunp truck                        |                         |  |
| Chassis model              |                          |                                                                       | EQ1032T51DJ3                      |                         |  |
| Overall dimensions         |                          | mm                                                                    | 5988×1900×2290                    |                         |  |
|                            | Fact loading             | Cum                                                                   | 6                                 |                         |  |
|                            | Mass in working order    |                                                                       | Appro×3490                        |                         |  |
|                            | Body internal dimensions | mm                                                                    | 4100×1850×800                     |                         |  |
|                            | Wheel base               |                                                                       | 3400                              |                         |  |
|                            | F/R track base           |                                                                       | 1380/1458                         |                         |  |
|                            | Approach/departure angle | ٥                                                                     | 23/15                             |                         |  |
| Exhaust/kw                 |                          | ml/kw                                                                 | 3298/70                           |                         |  |
| Max speed                  |                          | km/h                                                                  | 95                                |                         |  |
| Tire specification         |                          | 7.00-16 12PR                                                          | Engine type                       | 4100QBZL                |  |
| Traction system            |                          | 4×2                                                                   | transmission                      | 5-speed with over drive |  |
|                            | Number of axles          | 2                                                                     | Electric system                   | 12v                     |  |
| Operation control system   |                          | Power steering                                                        | Allowable<br>passengers in<br>cab | 2                       |  |
|                            |                          | Equipped with dustbin, hydraulic system and operating system          |                                   |                         |  |
|                            |                          | Pressure is large, operation is convenient and security is dependable |                                   |                         |  |
| Engine D                   |                          |                                                                       | Oongfeng Chaoyang diesel engine   |                         |  |
| Production cycle 10-15days |                          |                                                                       |                                   |                         |  |