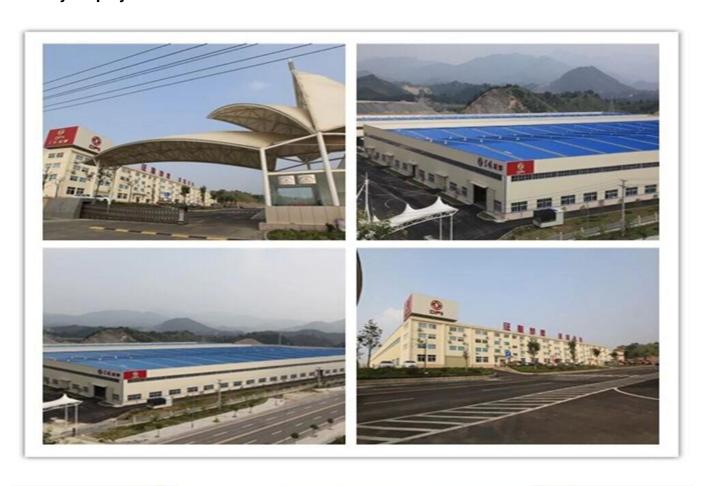

|                          |                                                                       | Oongfeng Chaoyang diesel engine   |                         |  |
| Production cycle 10-15days |                          |                                                                       |                                   |                         |  |

# Our Company & Factory

#### **Brief Introduction:**

Miou is located in Shiyan, Hubei province, China.Our company is specialized in R & D,manufacture and sales of special purpose vehicles .We are the special purpose vehicles production base company of the Chinese Dongfeng Motor Group and also the Overseas Department of Dongfeng Zhengmeng Special Purpose Vehicle Co., Ltd.

### **Company Display:**



## **Factory Display:**





## Package & Shipment

**Packing:** nude, covered with wax, small type can be put into 20'GP or 40'GP, big type can be carried by bulk carriers or ro-ro ship or according to your requirements

**Delivery date**: 15 days



#### We provide you sincerely service if you have interest, contact us now!

#### **Remarks:**

The above information is just for your reference. We can manufacture the trucks as per your request and we can fulfill all your demands.

Should you have any other questions or need any other information, pls feel free to contact me. It would be my great pleasure to be on your service. Pls check my contact information as following: