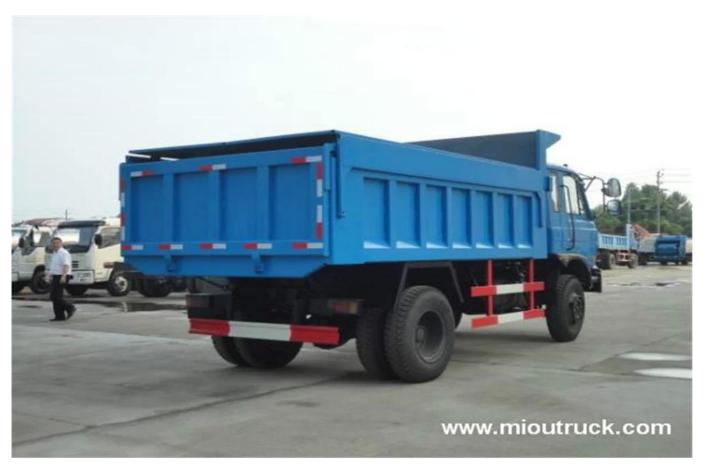

# Product Display

# Technical Parameter

Dump Truck

| Item                       |                          | unit                                                                  | parameter                         |                         |  |
|----------------------------|--------------------------|-----------------------------------------------------------------------|-----------------------------------|-------------------------|--|
| Vehicle model              |                          |                                                                       | dunp truck                        |                         |  |
| Chassis model              |                          |                                                                       | EQ1032T51DJ3                      |                         |  |
| Overall dimensions         |                          | mm                                                                    | 5988×1900×2290                    |                         |  |
|                            | Fact loading             | Cum                                                                   | 6                                 |                         |  |
|                            | Mass in working order    |                                                                       | Appro×3490                        |                         |  |
|                            | Body internal dimensions | mm                                                                    | 4100×1850×800                     |                         |  |
|                            | Wheel base               |                                                                       | 3400                              |                         |  |
|                            | F/R track base           |                                                                       | 1380/1458                         |                         |  |
|                            | Approach/departure angle | ٥                                                                     | 23/15                             |                         |  |
| Exhaust/kw                 |                          | ml/kw                                                                 | 3298/70                           |                         |  |
| Max speed                  |                          | km/h                                                                  | 95                                |                         |  |
| Tire specification         |                          | 7.00-16 12PR                                                          | Engine type                       | 4100QBZL                |  |
| Traction system            |                          | 4×2                                                                   | transmission                      | 5-speed with over drive |  |
|                            | Number of axles          | 2                                                                     | Electric system                   | 12v                     |  |
| Operation control system   |                          | Power steering                                                        | Allowable<br>passengers in<br>cab | 2                       |  |
|                            |                          | Equipped with dustbin, hydraulic system and operating system          |                                   |                         |  |
|                            |                          | Pressure is large, operation is convenient and security is dependable |                                   |                         |  |
| Engine D                   |                          |                                                                       | Oongfeng Chaoyang diesel engine   |                         |  |
| Production cycle 10-15days |                          |                                                                       |                                   |                         |  |