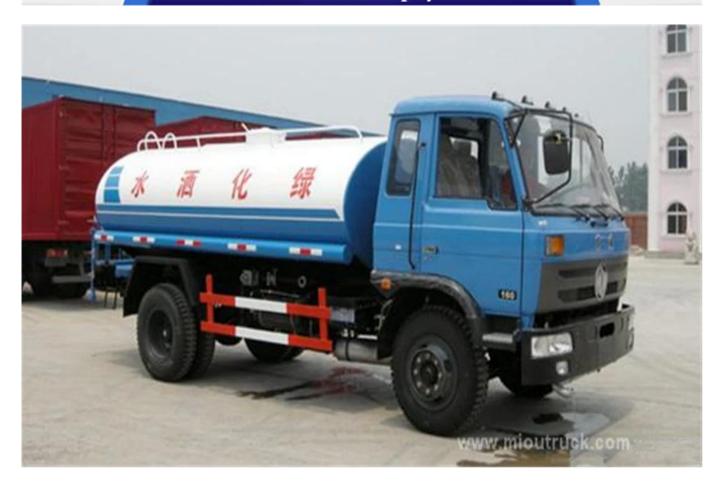

### **Quick details:**

Condition: new Emission standards: Euro 2 Engine type: EQB180-20

Drive wheels: 4 x 2 Transmission type: manual Chassis model: EQ1141G7DJ

Fuel type: diesel Feature: water truck Volume: 12000-13000

# Product Display

| Technical Parameter |            |                |  |  |
|---------------------|------------|----------------|--|--|
| Project             | Work unit  | Parameters     |  |  |
| Chassis model       |            | EQ1141G7DJ     |  |  |
| Overall dimensions  | Millimetre | 7640x2462x2710 |  |  |

| Volume                      | L                           | 12000-13000                                                           |                     |  |
|-----------------------------|-----------------------------|-----------------------------------------------------------------------|---------------------|--|
| GVW                         |                             | Step by step x14800  Kilogram Step by step x7000                      |                     |  |
| Rated load                  | Kilogram                    |                                                                       |                     |  |
| Public work order           |                             | Step by step x7605                                                    |                     |  |
| Body size                   |                             | 5000x2100x1350                                                        |                     |  |
| Wheelbase                   | Millimetre                  | 4500                                                                  |                     |  |
| F/R rail Foundation         |                             | 1940/1860                                                             |                     |  |
| Approach/departure angle    | ٥                           | 34/18                                                                 |                     |  |
| Exhaust/HP                  | ml/kw                       | 5880/132                                                              |                     |  |
| Maximum speed               | km/h                        | 90                                                                    |                     |  |
| Tire specification          | 10.00R20,10.00-20           | Engine type                                                           | EQB180-20           |  |
| Traction system             | 4x2                         | Transmission                                                          | 6-speed and driving |  |
| Number of axes              | 2                           | Electrical system                                                     | 440                 |  |
| Operation and control syste | m Electro-hydraulic control | Allow passengers in the cab                                           | 3                   |  |
| Equipment                   | Equipped with Front (       | Equipped with Front (rear side) automatic sprinkler (SA width14m)     |                     |  |
|                             | Rear platform ed            | Rear platform equipped with water Cannons (range28m)                  |                     |  |
|                             |                             | Use CLW pumps (lift6m)                                                |                     |  |
|                             | Fitted with                 | Fitted with fire dampers, valves, filters Gauze                       |                     |  |
| Engine                      | Dongfeng Cummins e          | Dongfeng Cummins environment Protection of turbocharged diesel engine |                     |  |
| Production cycle            |                             | More than 5-7 days                                                    |                     |  |