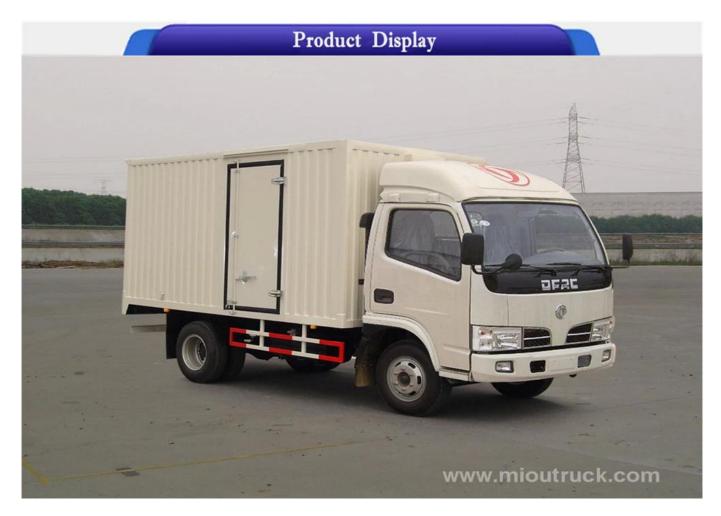

# **Product Details**

Condition: NewMax Speed:95km/h Place of Origin: Hubei, China (Mainland)Transmission: manual Emission Standard: Euro 3Engine Model: 4100QBZLFuel type: DieselEngine Model: 4100QBZL

Technical Parameter

| project                    |                          | unit                                                                                                  | parameter                                                                |
|----------------------------|--------------------------|-------------------------------------------------------------------------------------------------------|--------------------------------------------------------------------------|
| chassis model              |                          | /                                                                                                     | EQ1051T51DJ3A                                                            |
| body Internal dimensions   |                          | Millimeter                                                                                            | 4300 $\times$ 1880 $\times$ 1800 (length $\times$ width $\times$ height) |
| Facts volume               |                          | kg                                                                                                    | 5000                                                                     |
| Curb Weight                |                          |                                                                                                       | 3500                                                                     |
| Dimensions                 |                          | Millimeter                                                                                            | 5995 × 2000 × 2845                                                       |
| Wheelbase                  |                          |                                                                                                       | 3300                                                                     |
| F / R Wheelbase            |                          |                                                                                                       | 1380/1458                                                                |
| Approach / departure angle |                          | o                                                                                                     | 23/15                                                                    |
| Exhaust / hp               |                          | MI / PS                                                                                               | Three thousand two hundred ninety-eight ninety-<br>fifths                |
| Maximum speed              |                          | Km / h                                                                                                | 95                                                                       |
| engine model               |                          | 4100QBZL                                                                                              |                                                                          |
| configuration              | Where material           | GRP                                                                                                   |                                                                          |
|                            | refrigerator             | From US Carrier, Made in China, work Temperature of minus 18 degrees Celsius.                         |                                                                          |
|                            | Stand-by power<br>supply | Access to 380-volt power supply to drive Compressor stop,                                             |                                                                          |
|                            | The A / C                | The A / C in the cab                                                                                  |                                                                          |
|                            | Door open way            | back door. There is also the left door or Right door option. Or<br>according to customer requirements |                                                                          |
| Production cycle           |                          | 15-20 days                                                                                            |                                                                          |