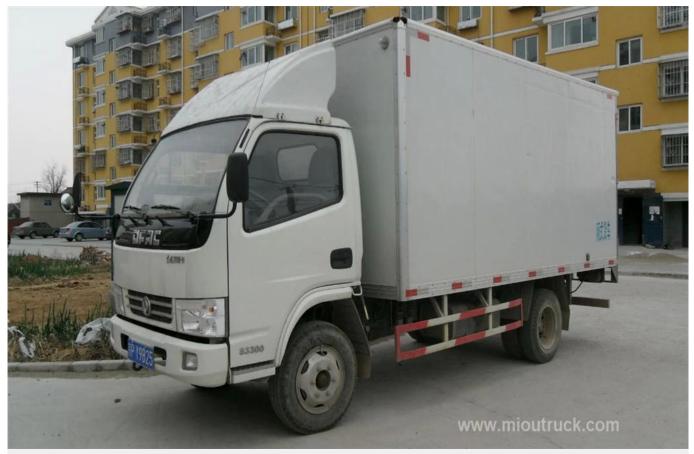

# **Product Details**

Condition: NewMax Speed:95km/h Place of Origin: Hubei, China (Mainland)Transmission: manual Emission Standard: Euro 3Engine Model: 4100QBZLFuel type: DieselEngine Model: 4100QBZL

Technical Parameter

| project                    |                          | unit                                                                                                  | parameter                                                                |
|----------------------------|--------------------------|-------------------------------------------------------------------------------------------------------|--------------------------------------------------------------------------|
| chassis model              |                          | /                                                                                                     | EQ1051T51DJ3A                                                            |
| body Internal dimensions   |                          | Millimeter                                                                                            | 4300 $\times$ 1880 $\times$ 1800 (length $\times$ width $\times$ height) |
| Facts volume               |                          | kg                                                                                                    | 5000                                                                     |
| Curb Weight                |                          |                                                                                                       | 3500                                                                     |
| Dimensions                 |                          | Millimeter                                                                                            | 5995 × 2000 × 2845                                                       |
| Wheelbase                  |                          |                                                                                                       | 3300                                                                     |
| F / R Wheelbase            |                          |                                                                                                       | 1380/1458                                                                |
| Approach / departure angle |                          | o                                                                                                     | 23/15                                                                    |
| Exhaust / hp               |                          | MI / PS                                                                                               | Three thousand two hundred ninety-eight ninety-<br>fifths                |
| Maximum speed              |                          | Km / h                                                                                                | 95                                                                       |
| engine model               |                          | 4100QBZL                                                                                              |                                                                          |
| configuration              | Where material           | GRP                                                                                                   |                                                                          |
|                            | refrigerator             | From US Carrier, Made in China, work Temperature of minus 18 degrees Celsius.                         |                                                                          |
|                            | Stand-by power<br>supply | Access to 380-volt power supply to drive Compressor stop,                                             |                                                                          |
|                            | The A / C                | The A / C in the cab                                                                                  |                                                                          |
|                            | Door open way            | back door. There is also the left door or Right door option. Or<br>according to customer requirements |                                                                          |
| Production cycle           |                          | 15-20 days                                                                                            |                                                                          |