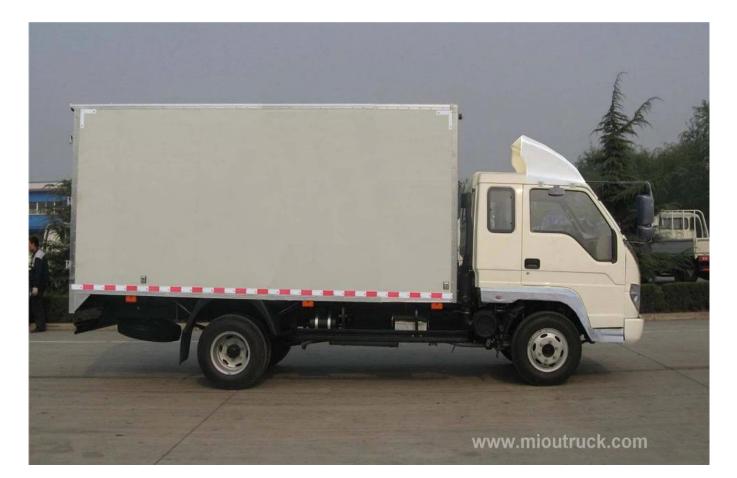

# **Product Details**

Condition: NewMax Speed:95km/h Place of Origin: Hubei, China (Mainland)Transmission: manual Emission Standard: Euro 3Engine Model: 4100QBZLFuel type: DieselEngine Model: 4100QBZL

Technical Parameter

| project                    |                          | unit                                                                                                  | parameter                                                                |
|----------------------------|--------------------------|-------------------------------------------------------------------------------------------------------|--------------------------------------------------------------------------|
| chassis model              |                          | /                                                                                                     | EQ1051T51DJ3A                                                            |
| body Internal dimensions   |                          | Millimeter                                                                                            | 4300 $\times$ 1880 $\times$ 1800 (length $\times$ width $\times$ height) |
| Facts volume               |                          | kg                                                                                                    | 5000                                                                     |
| Curb Weight                |                          |                                                                                                       | 3500                                                                     |
| Dimensions                 |                          | Millimeter                                                                                            | 5995 × 2000 × 2845                                                       |
| Wheelbase                  |                          |                                                                                                       | 3300                                                                     |
| F / R Wheelbase            |                          |                                                                                                       | 1380/1458                                                                |
| Approach / departure angle |                          | o                                                                                                     | 23/15                                                                    |
| Exhaust / hp               |                          | MI / PS                                                                                               | Three thousand two hundred ninety-eight ninety-<br>fifths                |
| Maximum speed              |                          | Km / h                                                                                                | 95                                                                       |
| engine model               |                          | 4100QBZL                                                                                              |                                                                          |
| configuration              | Where material           | GRP                                                                                                   |                                                                          |
|                            | refrigerator             | From US Carrier, Made in China, work Temperature of minus 18 degrees Celsius.                         |                                                                          |
|                            | Stand-by power<br>supply | Access to 380-volt power supply to drive Compressor stop,                                             |                                                                          |
|                            | The A / C                | The A / C in the cab                                                                                  |                                                                          |
|                            | Door open way            | back door. There is also the left door or Right door option. Or<br>according to customer requirements |                                                                          |
| Production cycle           |                          | 15-20 days                                                                                            |                                                                          |