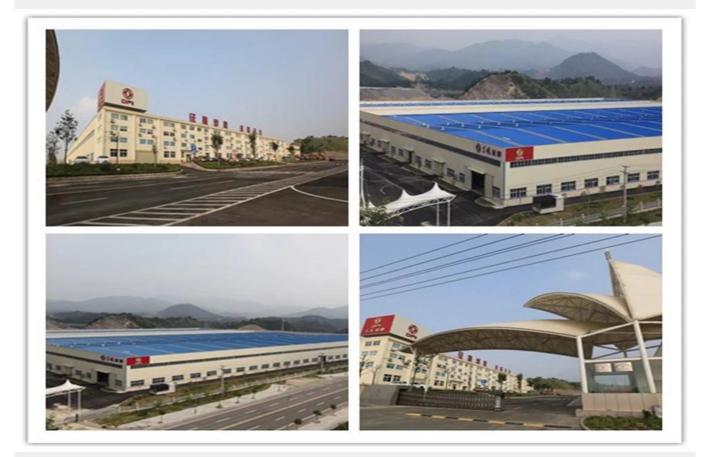

Right door option. Or<br>according to customer requirements |                                                                          |
| Production cycle           |                          | 15-20 days                                                                                            |                                                                          |

# Our Company & Factory

### **Brief Introduction:**

Miou is located in Shiyan, Hubei province, China.Our company is specialized in R & D,manufacture and sales of special purpose vehicles .We are the special purpose vehicles production base company of the Chinese Dongfeng Motor Group and also the Overseas Department of Dongfeng Zhengmeng Special Purpose Vehicle Co., Ltd.

### **Company Display:**



## Factory Display:



## Verified Certificates



### **Packaging Details:**

nude, covered with wax, small type can be put into 20'GP or 40'GP, big type can be carried by bulk carriersor ro-ro ship or according to your requirements

Delivery Detail: 15 days



### We provide you sincerely service if you have interest, contact us now!

### **REMARKS:**

The above information is just for your reference. We can manufacture the trucks as per your request and we can fulfill all your demands.

If you have any other questions or need any other information, please feel free to contact me. It would be my great pleasure to be on your service. Please check my contact information as following:

## **Contact Information:**

**Christina (Sales Manager)** 

Skype : 494397183@qq.com

Tel:+86-0719-8319942

Mobile:+86-1510717