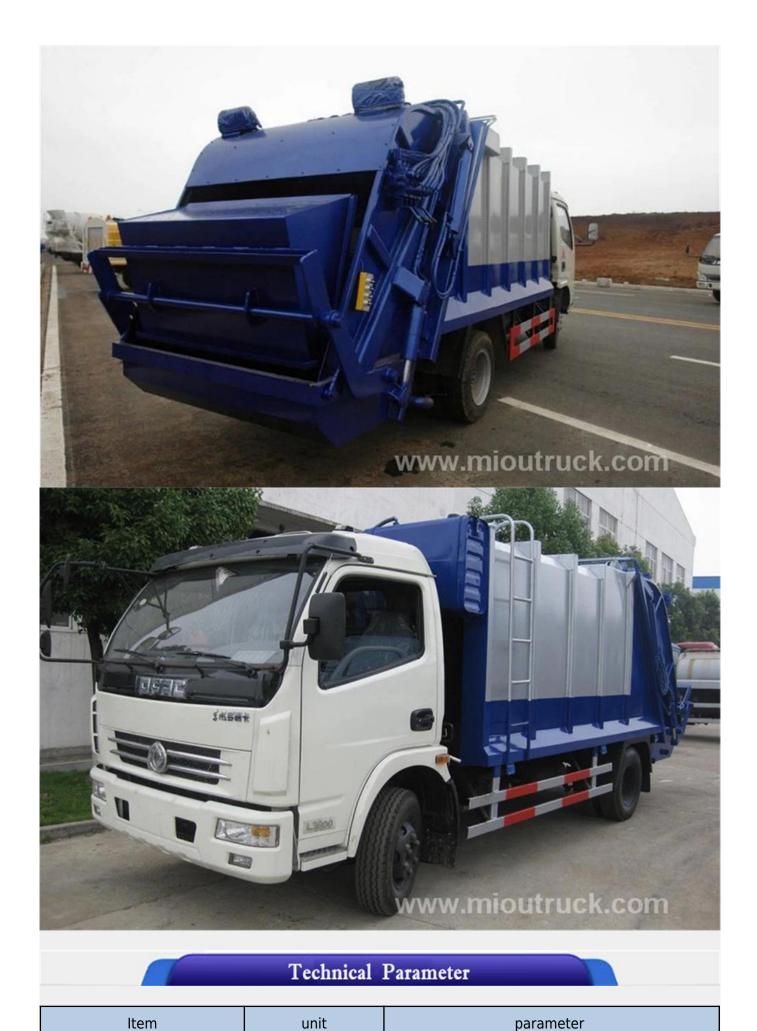

# Product Display

parameter

Item

| Chassis model            | /                                                                                              | EQ1071GJ3                   |                         |
|--------------------------|------------------------------------------------------------------------------------------------|-----------------------------|-------------------------|
| Overall dimensions       | mm                                                                                             | 7000*2200*2700              |                         |
| Fact cubage              | L                                                                                              | 6000                        |                         |
| GVW                      |                                                                                                | Appro*7000                  |                         |
| Rated loading capacity   | kg                                                                                             | Appro*2000                  |                         |
| Mass in working order    |                                                                                                | Appro*4805                  |                         |
| Body internal dimensions |                                                                                                |                             |                         |
| Wheel base               | mm                                                                                             | 3800                        |                         |
| F/R track base           |                                                                                                | 1750/1586                   |                         |
| Approach/departure angle | ٥                                                                                              | 18/14                       |                         |
| Exhaust/hp               | ml/kw                                                                                          | 3856/88                     |                         |
| Max speed                | km/h                                                                                           | 90                          |                         |
| Tire specification       | 7.50-16 12PR                                                                                   | Engine type                 | CY4102BZLQ              |
| Traction system          | 4×2                                                                                            | transmission                | 5-speed with over drive |
| Number of axles          | 2                                                                                              | Electric system             | 24v                     |
| Operation control system | Electrically hydraulic control                                                                 | Allowable passengers in cab | 3                       |
| Equipment                | 1)Equipped with hermetic dustbin, hydraulic system and operating system                        |                             |                         |
|                          | 2)Automatic compress and uninstall, sewage can be collected by the dump tank.                  |                             |                         |
|                          | 3)Pressure is large, leakproofness is good, operation is convenient and security is dependable |                             |                         |