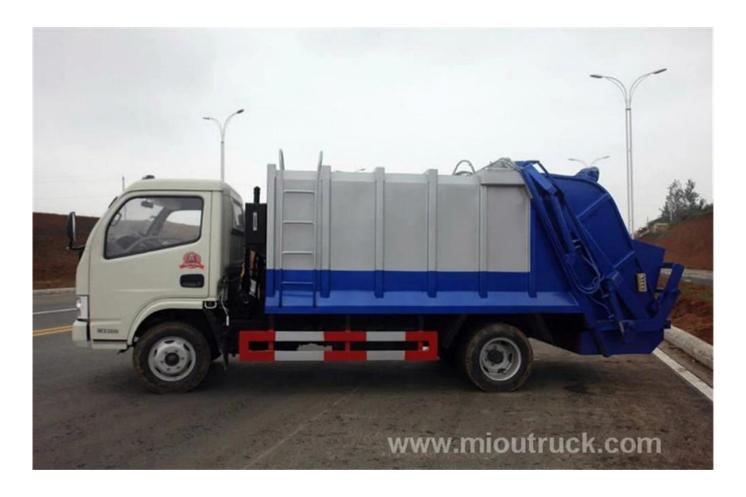

## Product Details

Condition:new Volume:3001L-6000L Place of Origin:Hubei,China(Mainland)

Fuel Type:Diesel Certification:iso,BUREAU Gross Vehicle Weight:7000kg

Drive Wheel:4x2 Fact cubage: 6000L Emission Standard: Euro 2