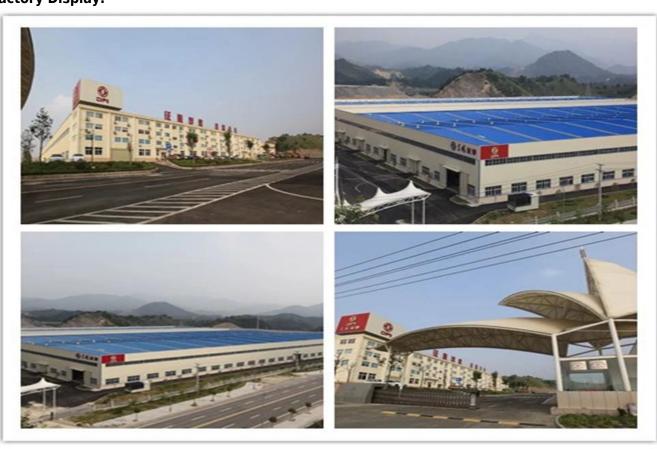

|                         |
| Engine                     | Cummins DongFeng Environmental Protection, supercharged, diesel engine |                               |                         |
| Production cycle           | 5-7 days                                                               |                               |                         |

# Our Company & Factory

### **Brief Introduction:**

Miou is located in Shiyan, Hubei province, China.Our company is specialized in R & D,manufacture and sales of special purpose vehicles .We are the special purpose vehicles production base company of the Chinese Dongfeng Motor Group and also the Overseas Department of Dongfeng Zhengmeng Special Purpose Vehicle Co., Ltd.

### **Company Display:**



## Factory Display:



## Verified Certificates



## Package & Shipment

### **Packaging Details:**

nude, covered with wax, small type can be put into 20'GP or 40'GP, big type can be carried by bulk carriersor ro-ro ship or according to your requirements

**Delivery Detail:** 15 days



### Contact us

### We provide you sincerely service if you have interest, contact us now!

#### **REMARKS:**

The above information is just for your reference. We can manufacture the trucks as per your request and we can fulfill all your demands.

If you have any other questions or need any other information, please feel free to contact me. It would be my great pleasure to be on your service. Please check my contact information as following:

### **Contact Information:**

**Christina (Sales Manager)** 

Skype: 494397183@qq.c