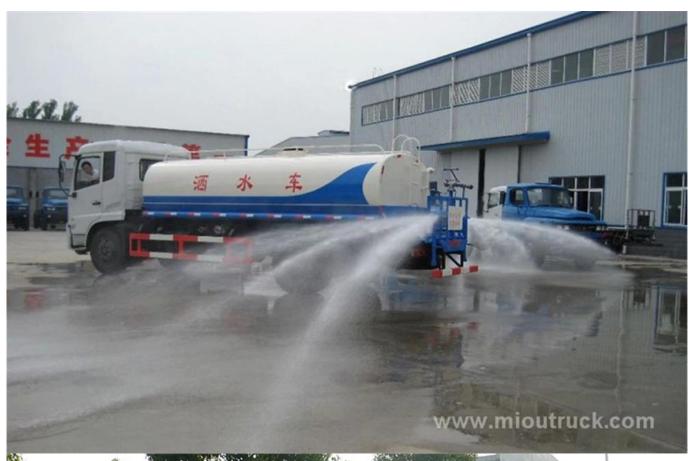

# Product Display

# Technical Parameter

| Item                       | unit                                                                   | parameter                     |                         |
|----------------------------|------------------------------------------------------------------------|-------------------------------|-------------------------|
| Chassis model              |                                                                        | EQ1108G6DJ16                  |                         |
| Overall dimensions         | mm                                                                     | 7500 × 2470 × 3050            |                         |
| Fact cubage                | L                                                                      | 10000-12000                   |                         |
| GVW                        |                                                                        | Appro × 10810<br>Appro × 4500 |                         |
| Rated loading capacity     | kg                                                                     |                               |                         |
| Mass in working order      |                                                                        | Appro × 6115                  |                         |
| Body internal dimensions   | 4200 × 2000 × 1150                                                     |                               |                         |
| Wheel base                 | mm                                                                     | 3950                          |                         |
| F / R track base           |                                                                        | 1900/1800                     |                         |
| Approach / departure angle | 0                                                                      | 30/18                         |                         |
| Exhaust / hp               | ml / kw                                                                | 5880/118                      |                         |
| Max speed                  | km / h                                                                 | 90                            |                         |
| Tire Specification         | 9.00-20,9.00R20                                                        | Engine type                   | EQB160-20               |
| Traction system            | 4 × 2                                                                  | transmission                  | 6-speed with over drive |
| Print of axles             | 2                                                                      | Electric system               | 24v                     |
| Operation control system   | Electrically hydraulic control                                         | Allowable passengers in cab   | 3                       |
| Equipment                  | Equipped with front (rear, side) sprinkler (sprinkling width14m)       |                               |                         |
|                            | Equipped with rear working platform with water cannon (range28m)       |                               |                         |
|                            | Equipped with CLW pump (suction lift6m)                                |                               |                         |
|                            | Equipped with fire valve, water valve, and filter gauze                |                               |                         |
| Engine                     | Cummins DongFeng Environmental Protection, supercharged, diesel engine |                               |                         |
| Production cycle           | 5-7 days                                                               |                               |                         |