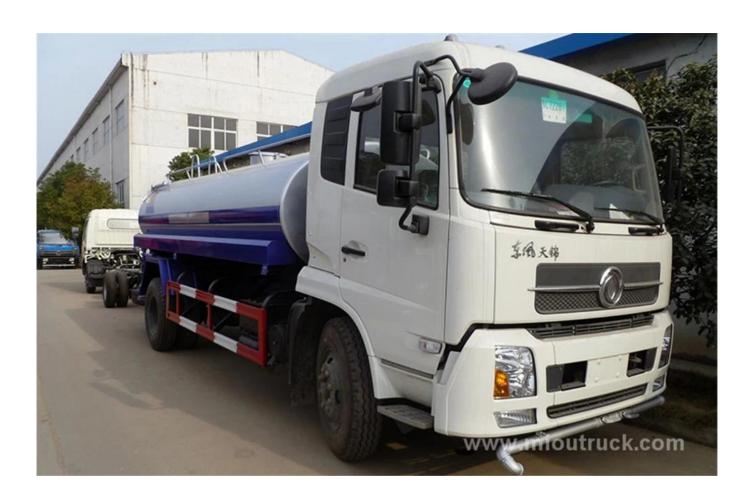

# Product Display

# Technical Parameter

| Item                       | unit                                                                   | parameter                     |                         |
|----------------------------|------------------------------------------------------------------------|-------------------------------|-------------------------|
| Chassis model              |                                                                        | EQ1108G6DJ16                  |                         |
| Overall dimensions         | mm                                                                     | 7500 × 2470 × 3050            |                         |
| Fact cubage                | L                                                                      | 10000-12000                   |                         |
| GVW                        |                                                                        | Appro × 10810<br>Appro × 4500 |                         |
| Rated loading capacity     | kg                                                                     |                               |                         |
| Mass in working order      |                                                                        | Appro × 6115                  |                         |
| Body internal dimensions   | 4200 × 2000 × 1150                                                     |                               |                         |
| Wheel base                 | mm                                                                     | 3950                          |                         |
| F / R track base           |                                                                        | 1900/1800                     |                         |
| Approach / departure angle | 0                                                                      | 30/18                         |                         |
| Exhaust / hp               | ml / kw                                                                | 5880/118                      |                         |
| Max speed                  | km / h                                                                 | 90                            |                         |
| Tire Specification         | 9.00-20,9.00R20                                                        | Engine type                   | EQB160-20               |
| Traction system            | 4 × 2                                                                  | transmission                  | 6-speed with over drive |
| Print of axles             | 2                                                                      | Electric system               | 24v                     |
| Operation control system   | Electrically hydraulic control                                         | Allowable passengers in cab   | 3                       |
| Equipment                  | Equipped with front (rear, side) sprinkler (sprinkling width14m)       |                               |                         |
|                            | Equipped with rear working platform with water cannon (range28m)       |                               |                         |
|                            | Equipped with CLW pump (suction lift6m)                                |                               |                         |
|                            | Equipped with fire valve, water valve, and filter gauze                |                               |                         |
| Engine                     | Cummins DongFeng Environmental Protection, supercharged, diesel engine |                               |                         |
| Production cycle           | 5-7 days                                                               |                               |                         |