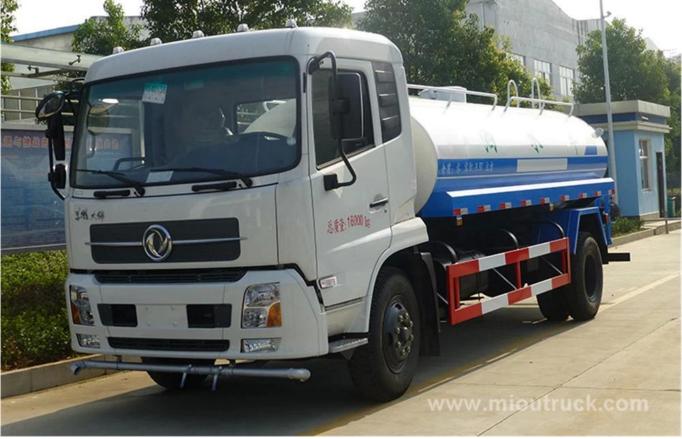

# Product Display

# Technical Parameter

| Item                       | unit                                                                   | parameter                     |                         |
|----------------------------|------------------------------------------------------------------------|-------------------------------|-------------------------|
| Chassis model              |                                                                        | EQ1108G6DJ16                  |                         |
| Overall dimensions         | mm                                                                     | 7500 × 2470 × 3050            |                         |
| Fact cubage                | L                                                                      | 10000-12000                   |                         |
| GVW                        |                                                                        | Appro × 10810<br>Appro × 4500 |                         |
| Rated loading capacity     | kg                                                                     |                               |                         |
| Mass in working order      |                                                                        | Appro × 6115                  |                         |
| Body internal dimensions   | 4200 × 2000 × 1150                                                     |                               |                         |
| Wheel base                 | mm                                                                     | 3950                          |                         |
| F / R track base           |                                                                        | 1900/1800                     |                         |
| Approach / departure angle | 0                                                                      | 30/18                         |                         |
| Exhaust / hp               | ml / kw                                                                | 5880/118                      |                         |
| Max speed                  | km / h                                                                 | 90                            |                         |
| Tire Specification         | 9.00-20,9.00R20                                                        | Engine type                   | EQB160-20               |
| Traction system            | 4 × 2                                                                  | transmission                  | 6-speed with over drive |
| Print of axles             | 2                                                                      | Electric system               | 24v                     |
| Operation control system   | Electrically hydraulic control                                         | Allowable passengers in cab   | 3                       |
| Equipment                  | Equipped with front (rear, side) sprinkler (sprinkling width14m)       |                               |                         |
|                            | Equipped with rear working platform with water cannon (range28m)       |                               |                         |
|                            | Equipped with CLW pump (suction lift6m)                                |                               |                         |
|                            | Equipped with fire valve, water valve, and filter gauze                |                               |                         |
| Engine                     | Cummins DongFeng Environmental Protection, supercharged, diesel engine |                               |                         |
| Production cycle           | 5-7 days                                                               |                               |                         |