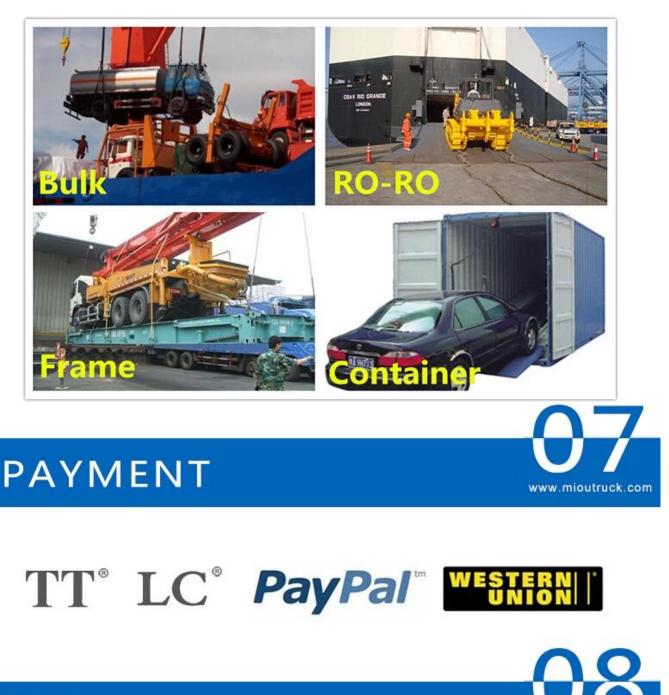

#### SHIPMENT TRANSPORT

www.mioutruck.com

Q:How about the warranty?

A:One year

Q:Do you have ISO certificate ?

A:Yes , we have,pls contact us to get our certifications.

Q:How about the delivery time?

A: Most of our trucks are all have in stock ,We can delivery to you within 15 days, if specially ordered , we always need around 30 days for production.

Q:How about shipping ?

A:Big size trucks always shipping by RORO or Bulk ship or flat bed container or open top container , small type can shipping by container , Pls contact us to get a shipping quotation .