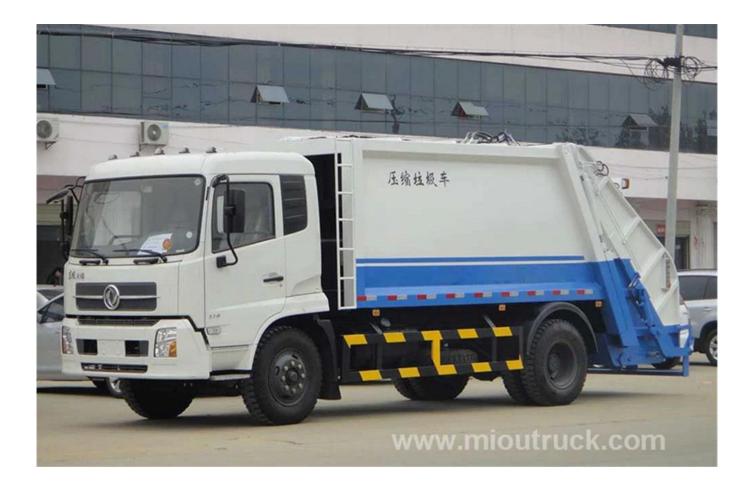

# Product Display

## Technical Parameter

| ı |      |      |           | ı |
|---|------|------|-----------|---|
| I | ltem | unit | parameter | ı |

|                          | Chassis model                                                               | /                                                                                            | EQ1110GLJ                   |                         |  |
|--------------------------|-----------------------------------------------------------------------------|----------------------------------------------------------------------------------------------|-----------------------------|-------------------------|--|
|                          | Overall dimensions                                                          | mm                                                                                           | 7750,7600×2495×3350         |                         |  |
|                          | Fact cubage                                                                 | L                                                                                            | 10000                       |                         |  |
|                          | GVW                                                                         |                                                                                              | Appro×11495                 |                         |  |
|                          | Rated loading capacity                                                      | kg                                                                                           | Appro×2800                  |                         |  |
| ļ                        | Mass in working order                                                       |                                                                                              | Appro×8500                  |                         |  |
|                          | Body internal dimensions                                                    | mm                                                                                           | /                           |                         |  |
| Ī                        | Wheel base                                                                  |                                                                                              | 3950                        |                         |  |
|                          | F/R track base                                                              |                                                                                              | 1900/1800                   |                         |  |
|                          | Approach/departure angle                                                    | ٥                                                                                            | ° Nov-33                    |                         |  |
| Exhaust/hp               |                                                                             | ml/kw                                                                                        | 5900/125                    |                         |  |
| Max speed                |                                                                             | km/h                                                                                         | 90                          |                         |  |
| Tire specification       |                                                                             | 9.00-20,9.00R20                                                                              | Engine type                 | B170-33                 |  |
| Traction system          |                                                                             | 4×2                                                                                          | transmission                | 6-speed with over drive |  |
| Number of axles          |                                                                             | 2                                                                                            | Electric system             | 24v                     |  |
| Operation control system |                                                                             | Electrically hydraulic control                                                               | Allowable passengers in cab | 3                       |  |
|                          |                                                                             | Equipped with hermetic dustbin, hydraulic system and operating system                        |                             |                         |  |
| Equipment                | Automatic compress and uninstall, sewage can be collected by the dump tank. |                                                                                              |                             |                         |  |
|                          |                                                                             | Pressure is large, leakproofness is good, operation is convenient and security is dependable |                             |                         |  |
|                          | Engine                                                                      | DongFeng Cummins Environmental Protection,supercharge,diesel engine                          |                             |                         |  |
|                          | Production cycle                                                            | 15-20 days                                                                                   |                             |                         |  |
|                          | Warranty                                                                    | 12 month,from the date of supply                                                             |                             |                         |  |