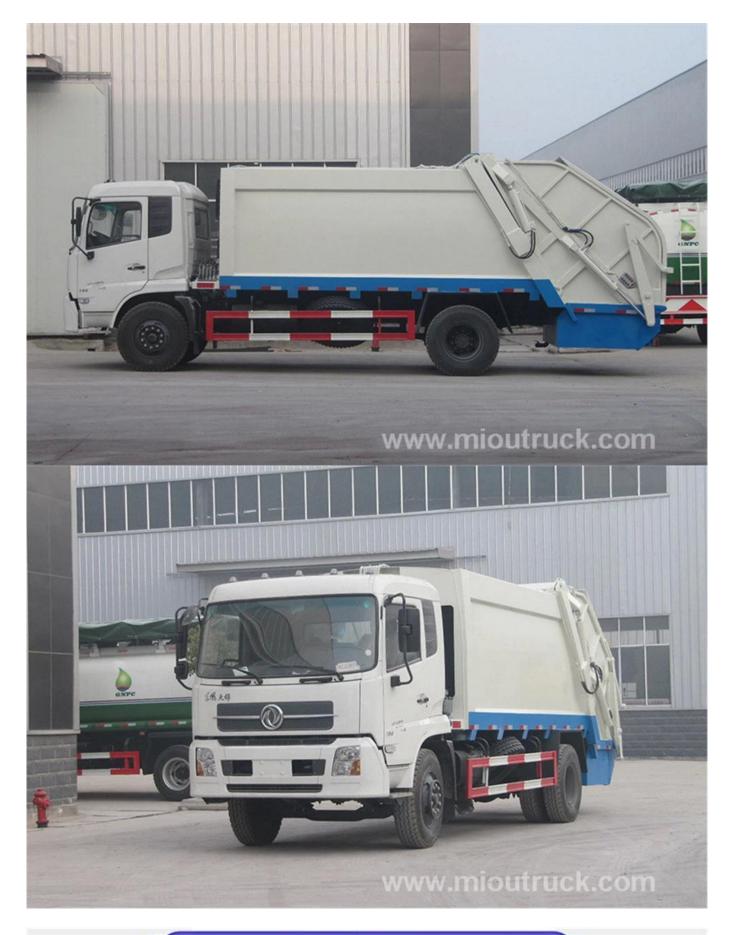

# Product Display

## Technical Parameter

| ı |      |      |           | ı |
|---|------|------|-----------|---|
| I | ltem | unit | parameter | ı |

|                          | Chassis model                                                               | /                                                                                            | EQ1110GLJ                   |                         |  |
|--------------------------|-----------------------------------------------------------------------------|----------------------------------------------------------------------------------------------|-----------------------------|-------------------------|--|
|                          | Overall dimensions                                                          | mm                                                                                           | 7750,7600×2495×3350         |                         |  |
|                          | Fact cubage                                                                 | L                                                                                            | 10000                       |                         |  |
|                          | GVW                                                                         |                                                                                              | Appro×11495                 |                         |  |
|                          | Rated loading capacity                                                      | kg                                                                                           | Appro×2800                  |                         |  |
| ļ                        | Mass in working order                                                       |                                                                                              | Appro×8500                  |                         |  |
|                          | Body internal dimensions                                                    | mm                                                                                           | /                           |                         |  |
| Ī                        | Wheel base                                                                  |                                                                                              | 3950                        |                         |  |
|                          | F/R track base                                                              |                                                                                              | 1900/1800                   |                         |  |
|                          | Approach/departure angle                                                    | ٥                                                                                            | ° Nov-33                    |                         |  |
| Exhaust/hp               |                                                                             | ml/kw                                                                                        | 5900/125                    |                         |  |
| Max speed                |                                                                             | km/h                                                                                         | 90                          |                         |  |
| Tire specification       |                                                                             | 9.00-20,9.00R20                                                                              | Engine type                 | B170-33                 |  |
| Traction system          |                                                                             | 4×2                                                                                          | transmission                | 6-speed with over drive |  |
| Number of axles          |                                                                             | 2                                                                                            | Electric system             | 24v                     |  |
| Operation control system |                                                                             | Electrically hydraulic control                                                               | Allowable passengers in cab | 3                       |  |
|                          |                                                                             | Equipped with hermetic dustbin, hydraulic system and operating system                        |                             |                         |  |
| Equipment                | Automatic compress and uninstall, sewage can be collected by the dump tank. |                                                                                              |                             |                         |  |
|                          |                                                                             | Pressure is large, leakproofness is good, operation is convenient and security is dependable |                             |                         |  |
|                          | Engine                                                                      | DongFeng Cummins Environmental Protection,supercharge,diesel engine                          |                             |                         |  |
|                          | Production cycle                                                            | 15-20 days                                                                                   |                             |                         |  |
|                          | Warranty                                                                    | 12 month,from the date of supply                                                             |                             |                         |  |