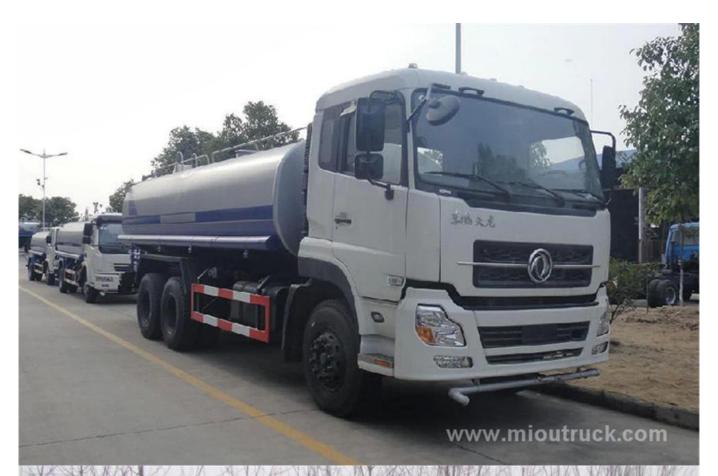

# Product Details

Condition:new Fuel Type:Diesel Fact cubage:20000L

Max Speed:90km/h Transmission Type:Manual Emission Standard: Euro 2

Brand Name:Dongfeng Place of origin:Hubei,China(Mainland)

# Product Display







# Technical Parameter

|        |        | · ·       |
|--------|--------|-----------|
| l Item | l unit | parameter |
| 100111 | uc     | parameter |

| Chassis model            | /                                   | EQ1208GJ5                   |                         |
|--------------------------|-------------------------------------|-----------------------------|-------------------------|
| Overall dimensions       | mm                                  | 9840×2495×2800              |                         |
| Fact cubage              | L                                   | 20000                       |                         |
| Mass in working order    | kg                                  | Appro×10505                 |                         |
| Body internal dimensions |