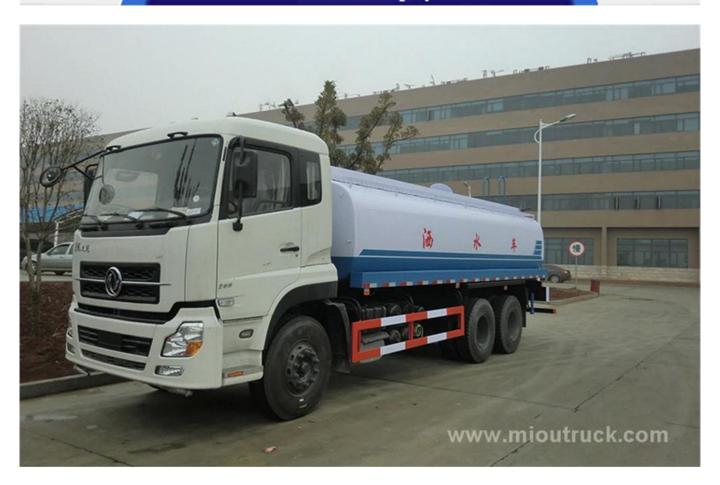

# Product Details

Condition:new Fuel Type:Diesel Fact cubage:20000L

Max Speed:90km/h Transmission Type:Manual Emission Standard: Euro 2

Brand Name:Dongfeng Place of origin:Hubei,China(Mainland)

# Product Display







# Technical Parameter

|        |        | · ·       |
|--------|--------|-----------|
| l Item | l unit | parameter |
| 100111 | uc     | parameter |

| Chassis model            | /                                   | EQ1208GJ5                   |                         |
|--------------------------|-------------------------------------|-----------------------------|-------------------------|
| Overall dimensions       | mm                                  | 9840×2495×2800              |                         |
| Fact cubage              | L                                   | 20000                       |                         |
| Mass in working order    | kg                                  | Appro×10505                 |                         |
| Body internal dimensions