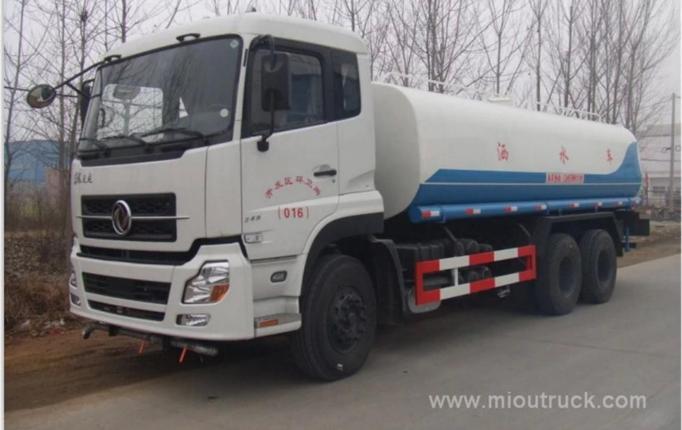

# Product Details

Condition:new Fuel Type:Diesel Fact cubage:20000L

Max Speed:90km/h Transmission Type:Manual Emission Standard: Euro 2

Brand Name:Dongfeng Place of origin:Hubei,China(Mainland)

# Product Display







# Technical Parameter

|        |        | · ·       |
|--------|--------|-----------|
| l Item | l unit | parameter |
| 100111 | uc     | parameter |

| Chassis model            | /                                   | EQ1208GJ5                   |                         |
|--------------------------|-------------------------------------|-----------------------------|-------------------------|
| Overall dimensions       | mm                                  | 9840×2495×2800              |                         |
| Fact cubage              | L                                   | 20000                       |                         |
| Mass in working order    | kg                                  | Appro×10505                 |                         |
| Body internal dimensions |