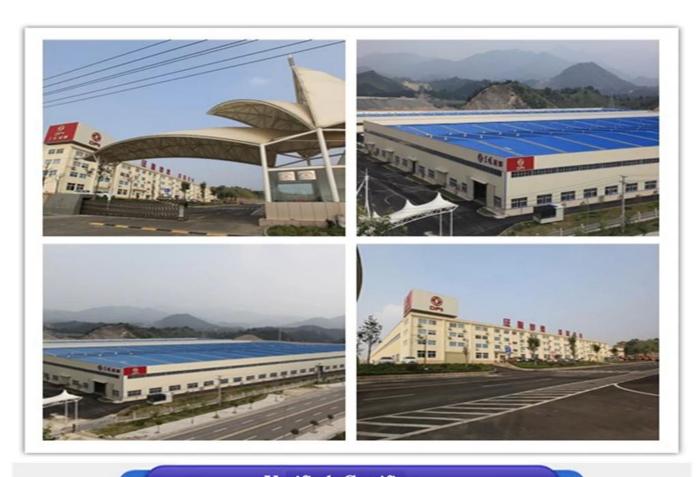

4               |
|         | Front/rear axle load(T)   | 6455/6455/17990 |
|         | Tire specification        | 11.00R20        |
|         | Wheelbase (mm)            | 1850+2950+1350  |
|         | Wheel tread(mm)           | 2040/1860       |
|         | Front/rear suspension(mm) | 1460/2050       |
|         | Approach/departure angle  | 25/22           |

## Our Company & Factory

#### **Brief Introduction:**

Miou is located in Shiyan, Hubei province, China.Our company is specialized in R & D,manufacture and sales of special purpose vehicles .We are the special purpose vehicles production base company of the Chinese Dongfeng Motor Group and also the Overseas Department of Dongfeng Zhengmeng Special Purpose Vehicle Co., Ltd.

#### **Company Display:**



### **Factory Display:**





## Package & Shipment

**Packing:** nude, covered with wax, small type can be put into 20'GP or 40'GP, big type can be carried by bulk carriers or ro-ro ship or according to your requirements

Delivery date: 15 days



#### Contact us

# We provide you sincerely service if you have interest, contact us now! Remarks:

The above information is just for your reference. We can manufacture the trucks as per your request and we can fulfill all your demands.

If you have any other questions or need any other information, pls feel free to contact me. It would be my great pleasure to be on your service. Please check my contact information as following:

Christina (Sales Manager)

Skype: 494397183@qq.com

Tel:+86-0719-8319942

Mobile:+86-15107178396

Website: www.mioutruck.com