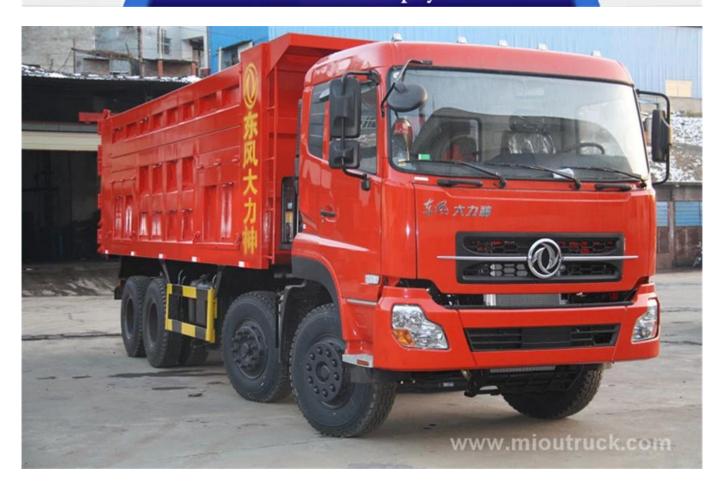

## Product Display

Technical Parameter

| Items   | Descriptions            | Specifications |
|---------|-------------------------|----------------|
| General | Vehicle name            | Dump truck     |
|         | Driving type            | 8x4            |
|         | The total mass(kg)      | 31000          |
|         | Curb weight(kg)         | 16100          |
|         | Payload weight (kg)     | 14770          |
|         | Actual load weight(kg)  | 30000~40000    |
|         | Overall dimensions (mm) | 9750x2490x3450 |
|         | Cargo box size(mm)      | 7000x2300x1210 |
| Engine  | Fuel type               | Diesel         |
|         | Engine brand            | Cummins        |
|         | Engine model            | DCl350-40      |
|         | Engine power(kw)        | 257            |
|         | Displacement(ml)        | 11120          |
|         | Emission standard       | Euro IV        |

| Chassis | Chassis model             | EQ3310          |
|---------|---------------------------|-----------------|
|         | Steering wheel            | Left hand drive |
|         | Axle                      | 4               |
|         | Front/rear axle load(T)   | 6455/6455/17990 |
|         | Tire specification        | 11.00R20        |
|         | Wheelbase (mm)            | 1850+2950+1350  |
|         | Wheel tread(mm)           | 2040/1860       |
|         | Front/rear suspension(mm) | 1460/2050       |
|         | Approach/departure angle  | 25/22           |