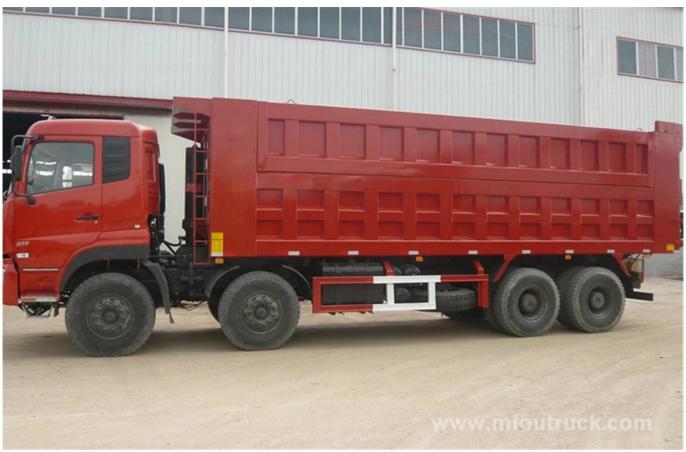

## Product Display

Technical Parameter

| Items   | Descriptions            | Specifications |
|---------|-------------------------|----------------|
| General | Vehicle name            | Dump truck     |
|         | Driving type            | 8x4            |
|         | The total mass(kg)      | 31000          |
|         | Curb weight(kg)         | 16100          |
|         | Payload weight (kg)     | 14770          |
|         | Actual load weight(kg)  | 30000~40000    |
|         | Overall dimensions (mm) | 9750x2490x3450 |
|         | Cargo box size(mm)      | 7000x2300x1210 |
| Engine  | Fuel type               | Diesel         |
|         | Engine brand            | Cummins        |
|         | Engine model            | DCl350-40      |
|         | Engine power(kw)        | 257            |
|         | Displacement(ml)        | 11120          |
|         | Emission standard       | Euro IV        |

| Chassis | Chassis model             | EQ3310          |
|---------|---------------------------|-----------------|
|         | Steering wheel            | Left hand drive |
|         | Axle                      | 4               |
|         | Front/rear axle load(T)   | 6455/6455/17990 |
|         | Tire specification        | 11.00R20        |
|         | Wheelbase (mm)            | 1850+2950+1350  |
|         | Wheel tread(mm)           | 2040/1860       |
|         | Front/rear suspension(mm) | 1460/2050       |
|         | Approach/departure angle  | 25/22           |