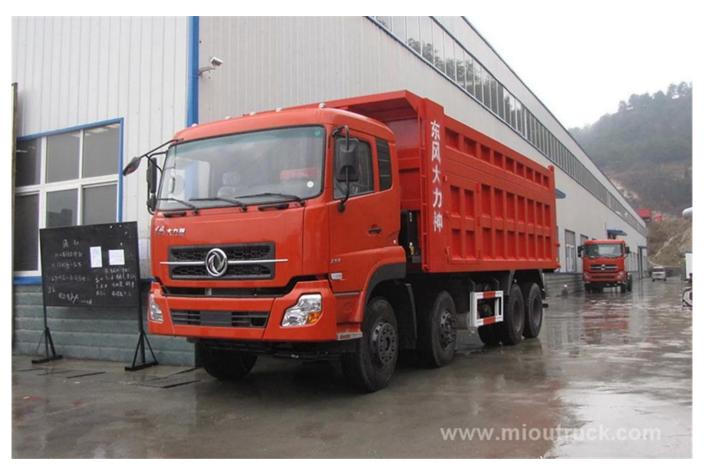

## Product Display

Technical Parameter

| Items   | Descriptions            | Specifications |
|---------|-------------------------|----------------|
| General | Vehicle name            | Dump truck     |
|         | Driving type            | 8x4            |
|         | The total mass(kg)      | 31000          |
|         | Curb weight(kg)         | 16100          |
|         | Payload weight (kg)     | 14770          |
|         | Actual load weight(kg)  | 30000~40000    |
|         | Overall dimensions (mm) | 9750x2490x3450 |
|         | Cargo box size(mm)      | 7000x2300x1210 |
| Engine  | Fuel type               | Diesel         |
|         | Engine brand            | Cummins        |
|         | Engine model            | DCl350-40      |
|         | Engine power(kw)        | 257            |
|         | Displacement(ml)        | 11120          |
|         | Emission standard       | Euro IV        |

| Chassis | Chassis model             | EQ3310          |
|---------|---------------------------|-----------------|
|         | Steering wheel            | Left hand drive |
|         | Axle                      | 4               |
|         | Front/rear axle load(T)   | 6455/6455/17990 |
|         | Tire specification        | 11.00R20        |
|         | Wheelbase (mm)            | 1850+2950+1350  |
|         | Wheel tread(mm)           | 2040/1860       |
|         | Front/rear suspension(mm) | 1460/2050       |
|         | Approach/departure angle  | 25/22           |