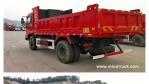

| Model                         | HY5316082                                               |
|-------------------------------|---------------------------------------------------------|
| Driving Type                  | 402                                                     |
| Gross Vehicle Weight          | 16000 kg                                                |
| Vehicle Kerb Mass             | 7815kg                                                  |
| Rated Payload                 | 7990 kg                                                 |
| Weelbase                      | 4500,4700(mm)                                           |
| Outside Dimension(LTWTH)      | 8000,8200,8300×2500×3070 mm                             |
| Tipping Body Dimension(L*W*H) | 5400,5600,5700x2300x800 mm                              |
| Max.Speed                     | 90km/h                                                  |
| Approach/departure angle      | 25/20                                                   |
| Leaf spring nos               | 8/10+8                                                  |
| Engine                        | Yuchai, Y05j228-42                                      |
| Tire                          | 10.00-20 18PR,10.00R20 18PR,11.00-20 18PR,11.00R20 18PR |
| Front overhang/Rear overhang  | 1450/2050,1450/2150                                     |
| Axle load                     | 6000/10000                                              |
| Allowable passengers in cab   | 3                                                       |
| Number of axies               | 2                                                       |
| Emission STD                  | EURO 4                                                  |
|                               |                                                         |