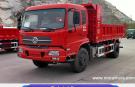

| Model                         | HY5316082                                               |
|-------------------------------|---------------------------------------------------------|
| Driving Type                  | 402                                                     |
| Gross Vehicle Weight          | 16000 kg                                                |
| Vehicle Kerb Mass             | 7815kg                                                  |
| Rated Payload                 | 7990 kg                                                 |
| Weelbase                      | 4500,4700(mm)                                           |
| Outside Dimension(LTWTH)      | 8000,8200,8300×2500×3070 mm                             |
| Tipping Body Dimension(L*W*H) | 5400,5600,5700x2300x800 mm                              |
| Max.Speed                     | 90km/h                                                  |
| Approach/departure angle      | 25/20                                                   |
| Leaf spring nos               | 8/10+8                                                  |
| Engine                        | Yuchai, Y05j228-42                                      |
| Tire                          | 10.00-20 18PR,10.00R20 18PR,11.00-20 18PR,11.00R20 18PR |
| Front overhang/Rear overhang  | 1450/2050,1450/2150                                     |
| Axle load                     | 6000/10000                                              |
| Allowable passengers in cab   | 3                                                       |
| Number of axies               | 2                                                       |
| Emission STD                  | EURO 4                                                  |
|                               |                                                         |