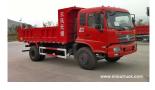

| Model                         | HY5316082                                               |
|-------------------------------|---------------------------------------------------------|
| Driving Type                  | 402                                                     |
| Gross Vehicle Weight          | 16000 kg                                                |
| Vehicle Kerb Mass             | 7815kg                                                  |
| Rated Payload                 | 7990 kg                                                 |
| Weelbase                      | 4500,4700(mm)                                           |
| Outside Dimension(LTWTH)      | 8000,8200,8300×2500×3070 mm                             |
| Tipping Body Dimension(L*W*H) | 5400,5600,5700x2300x800 mm                              |
| Max.Speed                     | 90km/h                                                  |
| Approach/departure angle      | 25/20                                                   |
| Leaf spring nos               | 8/10+8                                                  |
| Engine                        | Yuchai, Y05j228-42                                      |
| Tire                          | 10.00-20 18PR,10.00R20 18PR,11.00-20 18PR,11.00R20 18PR |
| Front overhang/Rear overhang  | 1450/2050,1450/2150                                     |
| Axle load                     | 6000/10000                                              |
| Allowable passengers in cab   | 3                                                       |
| Number of axies               | 2                                                       |
| Emission STD                  | EURO 4                                                  |
|                               |                                                         |