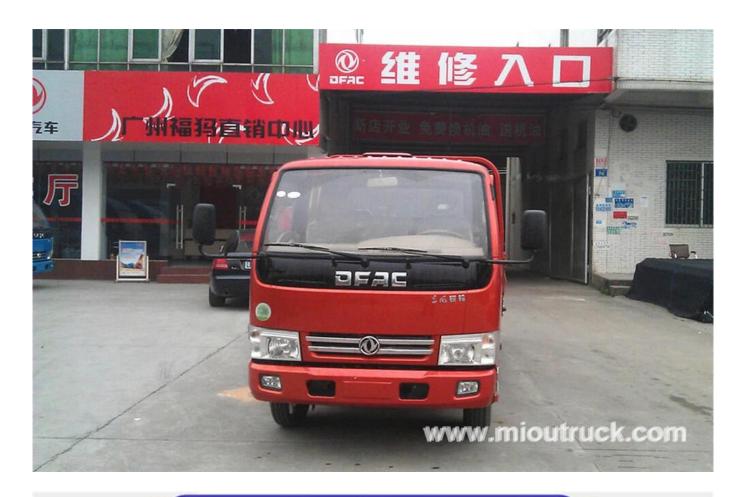

# Product Display

# Technical Parameter

| Dongfeng 4X2 Double cab cargo truck L / R hand drive available |                                      |  |  |  |
|----------------------------------------------------------------|--------------------------------------|--|--|--|
| Performance:                                                   |                                      |  |  |  |
| Curb weight:                                                   | 2200kg                               |  |  |  |
| Rated loading capacity:                                        | 1500kgs                              |  |  |  |
| Overall dimension (mm):                                        | 5995*1980*2300                       |  |  |  |
| Cargo body Size(mm)                                            | 3270*1880*400                        |  |  |  |
| Max. speed (km/h):                                             | 95                                   |  |  |  |
| Wheelbase(mm)                                                  | 3300                                 |  |  |  |
| Specifications:                                                |                                      |  |  |  |
| Driving mode:                                                  | 4x2                                  |  |  |  |
| Cab:                                                           | Double cab                           |  |  |  |
| Engine:                                                        | D28D11-4DA Euro IV engine 85kw 115hp |  |  |  |
| Transmission:                                                  | five-speed manual transmission       |  |  |  |
| Approach/departure angle(°)                                    | 19/15                                |  |  |  |
| Driving axle:                                                  | single reduction driving axle        |  |  |  |