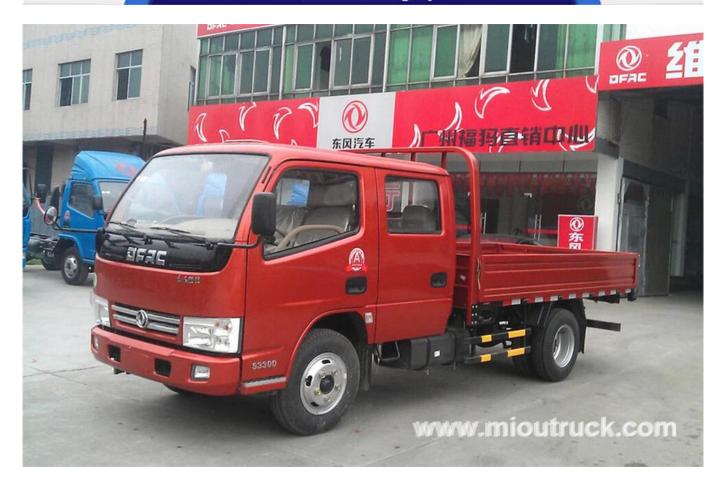

# Product Display

# Technical Parameter

| Dongfeng 4X2 Double cab cargo truck L / R hand drive available |                                      |  |  |  |
|----------------------------------------------------------------|--------------------------------------|--|--|--|
| Performance:                                                   |                                      |  |  |  |
| Curb weight:                                                   | 2200kg                               |  |  |  |
| Rated loading capacity:                                        | 1500kgs                              |  |  |  |
| Overall dimension (mm):                                        | 5995*1980*2300                       |  |  |  |
| Cargo body Size(mm)                                            | 3270*1880*400                        |  |  |  |
| Max. speed (km/h):                                             | 95                                   |  |  |  |
| Wheelbase(mm)                                                  | 3300                                 |  |  |  |
| Specifications:                                                |                                      |  |  |  |
| Driving mode:                                                  | 4x2                                  |  |  |  |
| Cab:                                                           | Double cab                           |  |  |  |
| Engine:                                                        | D28D11-4DA Euro IV engine 85kw 115hp |  |  |  |
| Transmission:                                                  | five-speed manual transmission       |  |  |  |
| Approach/departure angle(°)                                    | 19/15                                |  |  |  |
| Driving axle:                                                  | single reduction driving axle        |  |  |  |