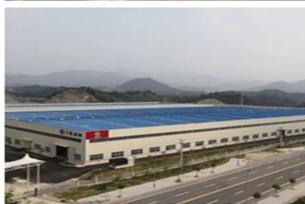

five-speed manual transmission       |  |  |  |
| Approach/departure angle(°)                                    | 19/15                                |  |  |  |
| Driving axle:                                                  | single reduction driving axle        |  |  |  |

| Fuel tank: | 70L diesel |
|------------|------------|
| Tire:      | 7.00R16    |

## Our Company & Factory

#### **Brief Introduction:**

Miou is located in Shiyan, Hubei province, China.Our company is specialized in R & D,manufacture and sales of special purpose vehicles .We are the special purpose vehicles production base company of the Chinese Dongfeng Motor Group and also the Overseas Department of Dongfeng Zhengmeng Special Purpose Vehicle Co., Ltd.

### **Company Display:**



### **Factory Display:**









### Verified Certificates













### Package & Shipment

**Packing:** nude, covered with wax, small type can be put into 20'GP or 40'GP, big type can be carried by bulk carriers or ro-ro ship or according to your requirements

**Delivery date:** 15 days



### FAQ

#### Q:How about the warranty?

A:One year

#### Q:Do you have ISO certificate?

A:Yes, we have,pls contact us to get our certifications.

#### Q:How about the delivery time?

A: Most of our trucks are all have in stock ,We can delivery to you within 15 days, if specially ordered , we always need around 30 days for production.

#### Q:How about shipping?

A:Big size trucks always shipping by RORO or Bulk ship or flat bed container or open top container , small type can shipping by container ,Pls contact us to get a shi