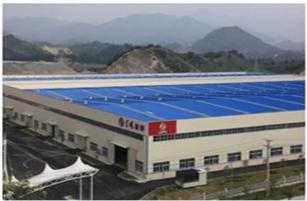

| five-speed manual transmission       |  |  |  |
| Approach/departure angle(°)                                    | 19/15                                |  |  |  |
| Driving axle:                                                  | single reduction driving axle        |  |  |  |

| Fuel tank: | 70L diesel |
|------------|------------|
| Tire:      | 7.00R16    |

## Our Company & Factory

#### **Brief Introduction:**

Miou is located in Shiyan, Hubei province, China.Our company is specialized in R & D,manufacture and sales of special purpose vehicles .We are the special purpose vehicles production base company of the Chinese Dongfeng Motor Group and also the Overseas Department of Dongfeng Zhengmeng Special Purpose Vehicle Co., Ltd.

### **Company Display:**



### **Factory Display:**









### Verified Certificates













### Package & Shipment

**Packing:** nude, covered with wax, small type can be put into 20'GP or 40'GP, big type can be carried by bulk carriers or ro-ro ship or according to your requirements

**Delivery date:** 15 days



### FAQ

#### Q:How about the warranty?

A:One year

#### Q:Do you have ISO certificate?

A:Yes, we have,pls contact us to get our certifications.

#### Q:How about the delivery time?

A: Most of our trucks are all have in stock ,We can delivery to you within 15 days, if specially ordered , we always need around 30 days for production.

#### Q:How about shipping?

A:Big size trucks always shipping by RORO or Bulk ship or flat bed container or open top container , small type can shipping by container ,Pls contact us to get a s