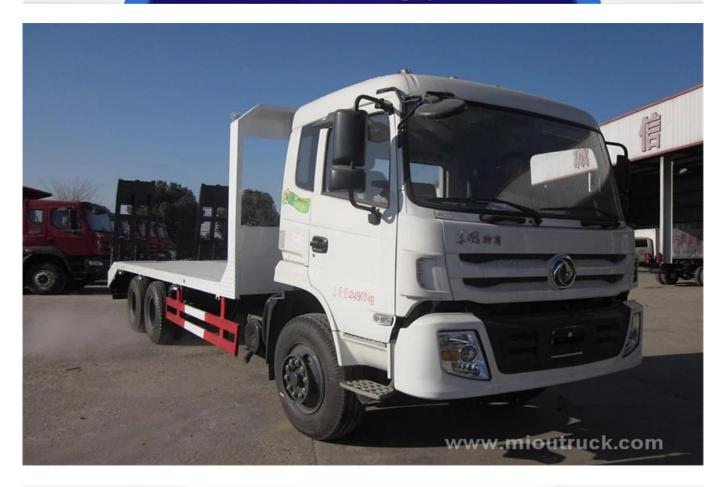

# Product Display

### **Technical Parameter**

| Item               | Unit | Parameter                            |
|--------------------|------|--------------------------------------|
| Vehicle model      |      | Dongfeng 4x2 bulk cement truck, 8cbm |
| Chassis model      |      | EQ1102FLJ5                           |
| Tank Volume        | M³/T | 8 m³ / 10.4T                         |
| Vehicle Weight     | kg   | Approx 4995                          |
| Overall dimensions |      | Approx 8010* 2470*3350               |
| Wheel base         | mm   | 3950                                 |
| F/R track base     |      | 1939/1800                            |

| Approach/departure angle | o | 15/24                                             |
|--------------------------|---|---------------------------------------------------|
| Engine type              |   | YuChai Diesel engine YC4E140-33, EuroII,<br>140hp |