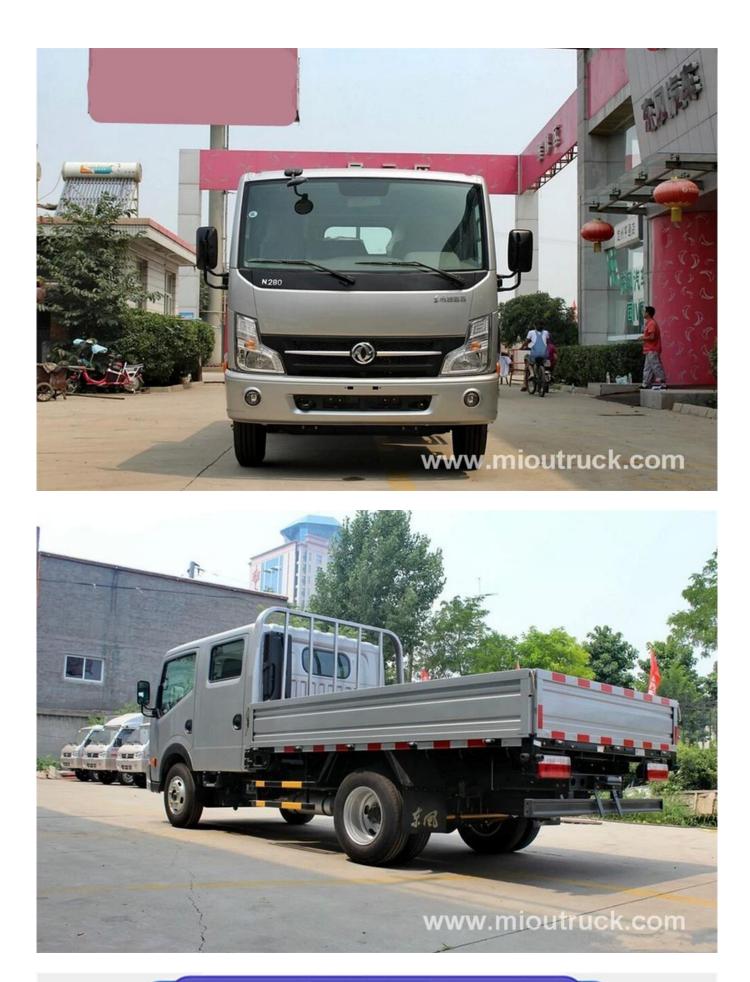

## **Product Details**

Condition:New Drive Wheel:4x2 Horsepower:130hp Brand Name:Dongfeng Fuel Type:Diesel Max Speed:105km/h Transmission Type:Manual Emission Standard:Euro 4 Fuel tank capacity:85L

**Technical Parameter** 

| BRA                      | ND & MODE         | Dongfeng EQ1040D9BDD |
|--------------------------|-------------------|----------------------|
| Load Parameters          |                   |                      |
| G. V. W. (kg)            |                   | 4495                 |
| Curb weight, toal (kg)   |                   | 2565                 |
| Loading capacity (kg)    |                   | 1540                 |
| Drive form               |                   | 4x2                  |
| Max. speed KM/h          |                   | 105KM/h              |
| Leaf spring              |                   | 6/5+5                |
| Appr/Dep.:(°)            |                   | 27/21                |
| Dimension Parameters     |                   |                      |
| Dimension(mm) (L*W*H)    |                   | 5980X2005X2365       |
| Cargo box                | Dimension(L*W*H)  | 3130X1910X380        |
| Wheel base(mm)           |                   | 3308                 |
| Wheel trace(mm)          |                   | 1562, 1458           |
| Configuration Parameters |                   |                      |
| Cabin                    | Cabin type        | Double               |
|                          | Seating capacity  | 6                    |
| Engine                   | Brand&Model       | DONGFENG ZD30D13-4N  |
|                          | Max. horsepower   | 130hp                |
|                          | Max. power        | 96KW/1600RPM         |
|                          | Max.output torque | 295N.m               |
|                          | Displacment(ml)   | 2953                 |
|                          | Combustion types  | Diesel               |
| Fuel tank capacity       |                   | 85L                  |
| Emission standard        |                   | EURO 4               |