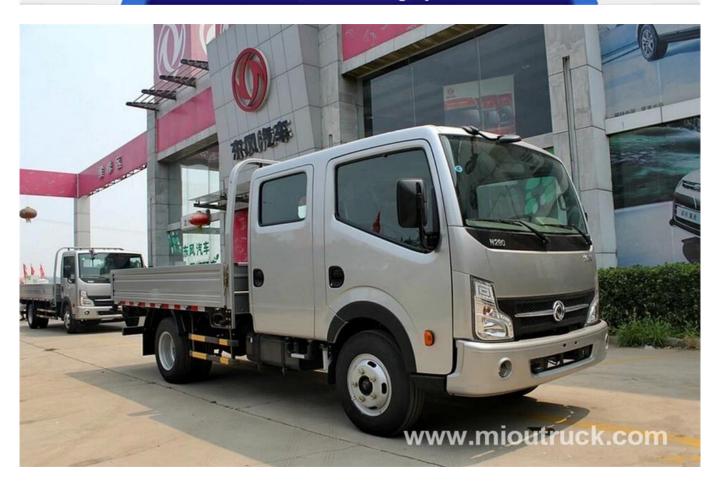

## **Product Details**

Condition:New Drive Wheel:4x2 Horsepower:130hp Brand Name:Dongfeng Fuel Type:Diesel Max Speed:105km/h Transmission Type:Manual Emission Standard:Euro 4 Fuel tank capacity:85L

**Technical Parameter** 

| BRA                      | ND & MODE         | Dongfeng EQ1040D9BDD |
|--------------------------|-------------------|----------------------|
| Load Parameters          |                   |                      |
| G. V. W. (kg)            |                   | 4495                 |
| Curb weight, toal (kg)   |                   | 2565                 |
| Loading capacity (kg)    |                   | 1540                 |
| Drive form               |                   | 4x2                  |
| Max. speed KM/h          |                   | 105KM/h              |
| Leaf spring              |                   | 6/5+5                |
| Appr/Dep.:(°)            |                   | 27/21                |
| Dimension Parameters     |                   |                      |
| Dimension(mm) (L*W*H)    |                   | 5980X2005X2365       |
| Cargo box                | Dimension(L*W*H)  | 3130X1910X380        |
| Wheel base(mm)           |                   | 3308                 |
| Wheel trace(mm)          |                   | 1562, 1458           |
| Configuration Parameters |                   |                      |
| Cabin                    | Cabin type        | Double               |
|                          | Seating capacity  | 6                    |
| Engine                   | Brand&Model       | DONGFENG ZD30D13-4N  |
|                          | Max. horsepower   | 130hp                |
|                          | Max. power        | 96KW/1600RPM         |
|                          | Max.output torque | 295N.m               |
|                          | Displacment(ml)   | 2953                 |
|                          | Combustion types  | Diesel               |
| Fuel tank capacity       |                   | 85L                  |
| Emission standard        |                   | EURO 4               |