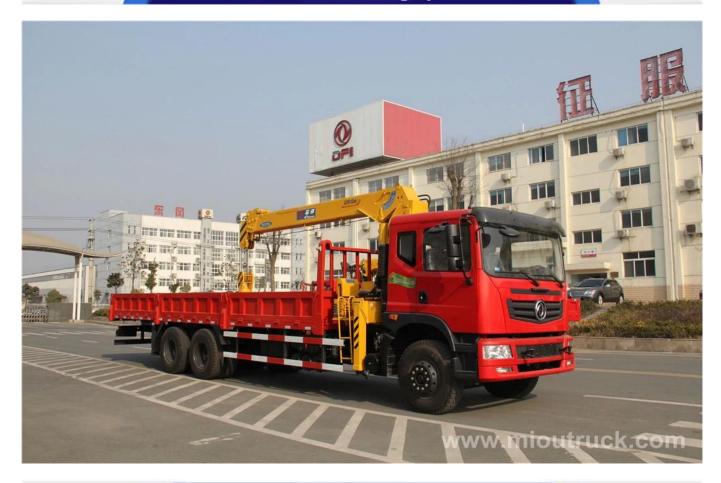

# Product Display

#### QUICK DETAILS:

Condition:New Fuel Type:Diesel Max speed(km/h): 90

Drive Wheel:6X4 Brand Name:Dongfeng Emission standard: Euro IV

Place of Origin:Hubei,China Total mass(kg): 25000 Chassis model: DFL1250A12

## Technical Parameter

| Total mass(kg)              | 25000                                     | Curb mass(kg)               | 14900,15500,14200,15000          |
|-----------------------------|-------------------------------------------|-----------------------------|----------------------------------|
| Rated mass(kg)              | 9970,9905,9370,9305,10670,10605,9870,9805 | Chassis model               | DFL1250A12                       |
| Driver cab person           | 2,3                                       | Max speed(km/h)             | 90                               |
| Approach/departure angle(°) | 20/14,20/12                               | Front/rear suspension(mm)   | 1460/2840,1460/3490              |
| Overall dimension(mm)       | 11000,12000X2500X3980                     | Cargo body<br>dimension(mm) | 7400,7100,8500,8200X2300X550,800 |
| Axles                       | 3                                         | Axles                       | 7000/18000(double axles)         |
| Front tread(mm)             | 1986,2040                                 | Rear tread(mm)              | 1860/1860                        |
| Wheelbase(mm)               | 5350+1350,5700+1350                       | Springs                     | 8/9,8/10,9/10                    |
| Emission standard           | Euro IV                                   | Fuel type                   | Diesel                           |