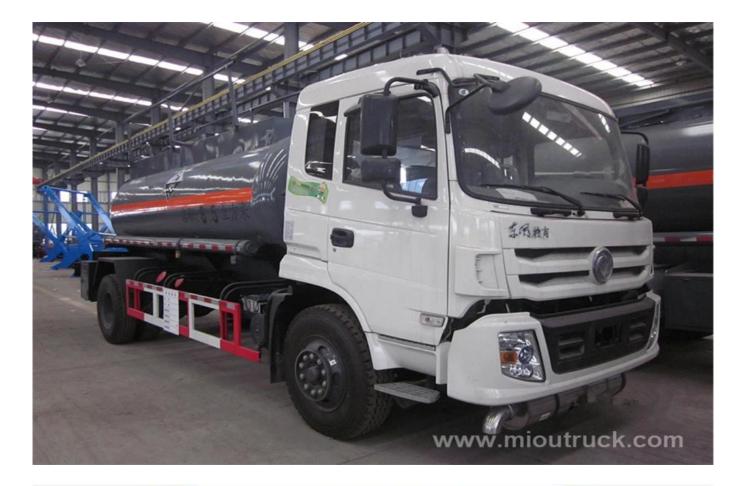

## **Product Details**

### QUICK DETAILS:

Condition:New Transmission Type:Manual Drive Wheel:6X4 Feature:Acid chemical liquid tank vehicle Fuel Type:Diesel Place of Origin:Hubei,China(Mainland)

Factual cubage: 22.9cbm Fuel Density : 630 Max speed:75

# Technical Parameter

| ltem                     | Unit                                  | Parameter                   |
|--------------------------|---------------------------------------|-----------------------------|
| Vehicle Name             | /                                     | DTA5250 Chemcial tank truck |
| Chassis model            | /                                     | EQ5253GFJ3                  |
| Overall dimensions       | mm                                    | 10800×2490×3500             |
| Factual cubage           | M <sup>3</sup>                        | 22.9cbm                     |
| Fuel Density             | kg/ m³                                | 630                         |
| GVW                      | kg                                    | Appro*24900                 |
| Rated loading capacity   |                                       | Appro*13800                 |
| Mass in working order    |                                       | Appro*10905                 |
| Wheel base               | mm                                    | 1950+4550, 1950+4750        |
| F/R track base           |                                       | 1205/2895                   |
| Approach/departure angle |                                       | 32/15                       |
| Max speed                | km/h                                  | 75                          |
| Tire specification       | 10.00R20                              |                             |
| Engine type              | B190 30, B220 30 B2, B190 33, B210 33 |                             |
| transmission             | 9speed with over drive                |                             |