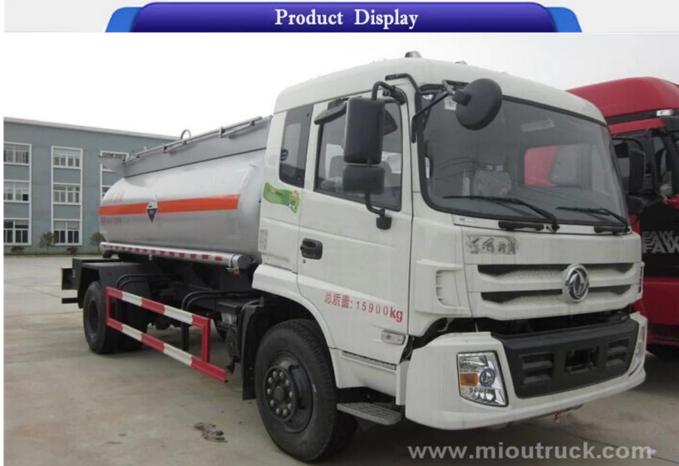

## **Product Details**

### QUICK DETAILS:

Condition:New Transmission Type:Manual Drive Wheel:6X4 Feature:Acid chemical liquid tank vehicle Fuel Type:Diesel Place of Origin:Hubei,China(Mainland)

Factual cubage: 22.9cbm Fuel Density : 630 Max speed:75

# Technical Parameter

| ltem                     | Unit                                  | Parameter                   |
|--------------------------|---------------------------------------|-----------------------------|
| Vehicle Name             | /                                     | DTA5250 Chemcial tank truck |
| Chassis model            | /                                     | EQ5253GFJ3                  |
| Overall dimensions       | mm                                    | 10800×2490×3500             |
| Factual cubage           | M <sup>3</sup>                        | 22.9cbm                     |
| Fuel Density             | kg/ m³                                | 630                         |
| GVW                      | kg                                    | Appro*24900                 |
| Rated loading capacity   |                                       | Appro*13800                 |
| Mass in working order    |                                       | Appro*10905                 |
| Wheel base               | mm                                    | 1950+4550, 1950+4750        |
| F/R track base           |                                       | 1205/2895                   |
| Approach/departure angle |                                       | 32/15                       |
| Max speed                | km/h                                  | 75                          |
| Tire specification       | 10.00R20                              |                             |
| Engine type              | B190 30, B220 30 B2, B190 33, B210 33 |                             |
| transmission             | 9speed with over drive                |                             |