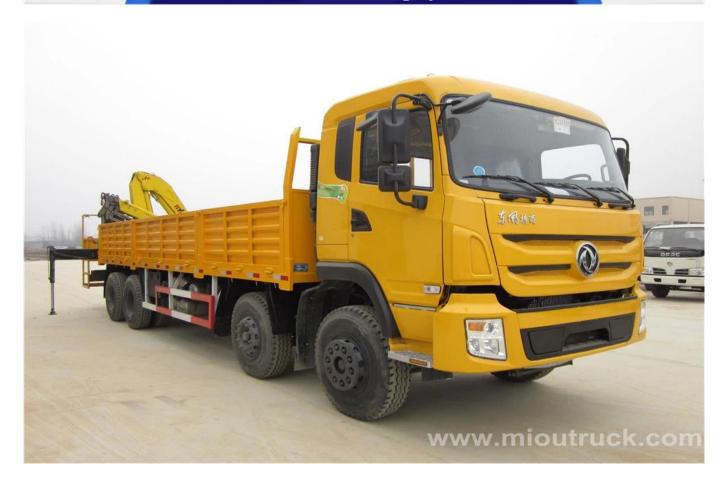

# **Product Display**

## **Technical Parameter**

| Overall dimension(mm)    | 10980,×2500×3750    | GVW(Kg)            | 25000                  |
|--------------------------|---------------------|--------------------|------------------------|
| Cargo dimension(mm)      | 7300,×2294×800,550  | Loading weight(Kg) | 98,159,935,988,010,000 |
| Approach/departure angle | 20/13               | Curb weight(Kg)    | 1,499,014,870          |
| Front/rear overhang(mm)  | 1460/2870,1460/3520 | Max speed(km/h)    | 85                     |
| Chassis model            | DFL1250A9           | Condition          | new                    |
| Engine model             | C245 33             | exhaust            | 8300L                  |

| Engine manufacture | Dongfeng            | Power             | 180KW             |
|--------------------|---------------------|-------------------|-------------------|
| Fuel               | Diesel              | Emission standard | Europe III        |
| Wheel no           | 3                   | Tyre No           | 10                |
| Wheel base         | 5350+1300,5700+1300 | Tyre model        | 10.00-20,10.00R20 |
| Wheel loading      | 7000/18000          | Front track       | 1986              |
| suspension         | 8th/Sept            | Rear track        | 1860/1860         |