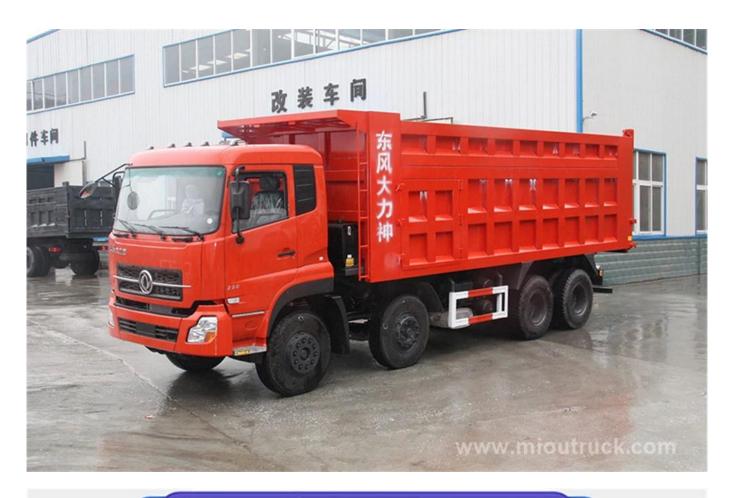

### Product Details

### **Quick Details:**

Condition:New Fuel Type:Diesel Chassis Model: EQ3290GFJ1
Feature:Dump Truck Brand Name:Dongfeng Engine Model: YC6A260-31
Transmission Type:Manual Emission Standard:Euro 2 Power (kw): 191kw/290HP

## Product Display





# Technical Parameter

| Items   | Descriptions                    | Specifications and Types    |
|---------|---------------------------------|-----------------------------|
| Chassis | Chassis Model                   | EQ3290GFJ1                  |
|         | Chassis Brand                   | Dongfeng                    |
|         | Wheelbase(mm)/ No. of Axle      | 1950+2850+1300              |
|         | Tire Specification/ No. of Tire | 10.00-20,10.00R20 /12       |
|         | Gearbox                         | 9 speed forward & 1 reverse |
|         | Brake                           | Air brake                   |
|         | Paint                           | Automobile metallic paint   |

| Engine         | Engine Model                     | YC6A260-31                       |
|