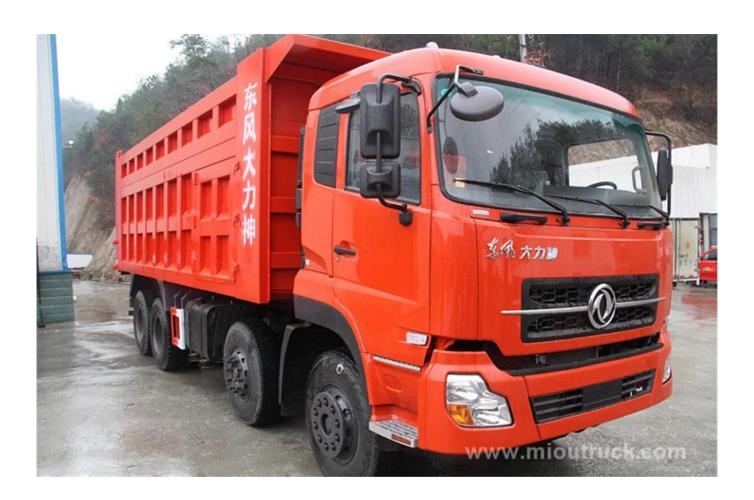

### Product Details

### **Quick Details:**

Condition:New Fuel Type:Diesel Chassis Model: EQ3290GFJ1
Feature:Dump Truck Brand Name:Dongfeng Engine Model: YC6A260-31
Transmission Type:Manual Emission Standard:Euro 2 Power (kw): 191kw/290HP

## Product Display





# Technical Parameter

| Items   | Descriptions                    | Specifications and Types    |
|---------|---------------------------------|-----------------------------|
| Chassis | Chassis Model                   | EQ3290GFJ1                  |
|         | Chassis Brand                   | Dongfeng                    |
|         | Wheelbase(mm)/ No. of Axle      | 1950+2850+1300              |
|         | Tire Specification/ No. of Tire | 10.00-20,10.00R20 /12       |
|         | Gearbox                         | 9 speed forward & 1 reverse |
|         | Brake                           | Air brake                   |
|         | Paint                           | Automobile metallic paint   |

| Engine         | Engine Model                     | YC6A260-31                       |