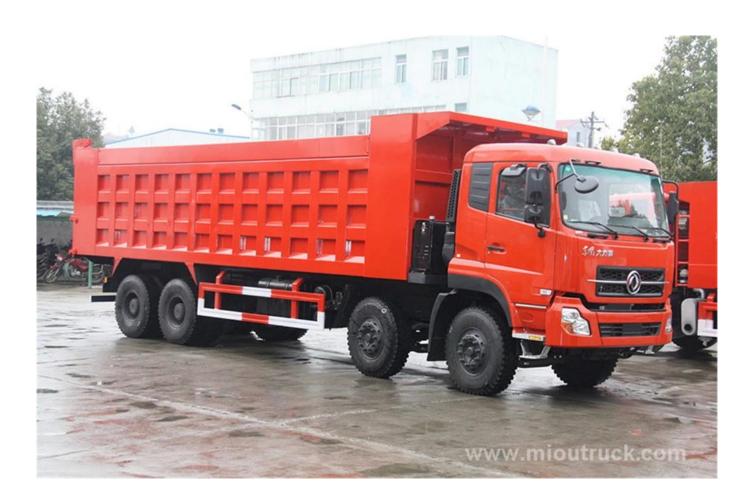

# Product Display

# Technical Parameter

| Model                    | DFL3310A9                                                                                                 |
|--------------------------|-----------------------------------------------------------------------------------------------------------|
| Drive                    | Left Hand Drive                                                                                           |
| Configuration            | 8*4                                                                                                       |
| Wheelbase                | 1950+3100+1350mm                                                                                          |
| Track(front/rear)        | 2040/2040mm 1986/1986mm                                                                                   |
| Engine                   | YC6M340-30. 340HPS. Euro 3 emission. Discharge 9.839L. Torque 1460N.m. 6 cylinder. Max power output290kw. |
| Gear box                 | 9JS135B                                                                                                   |
| Tyre                     | 12.00R-20                                                                                                 |
| G.V.W                    | 31000kgs                                                                                                  |
| Kerb weight              | 15000kgs                                                                                                  |
| Payload capacity         | 15805kgs                                                                                                  |
| Dimensions               | 9690*2500*3450mm                                                                                          |
| Max torque speed         | 1600                                                                                                      |
| Oil capacity             | 350L                                                                                                      |
| Describtion of bady work |                                                                                                           |
| Dimensions               | 7000*2300*1700mm                                                                                          |