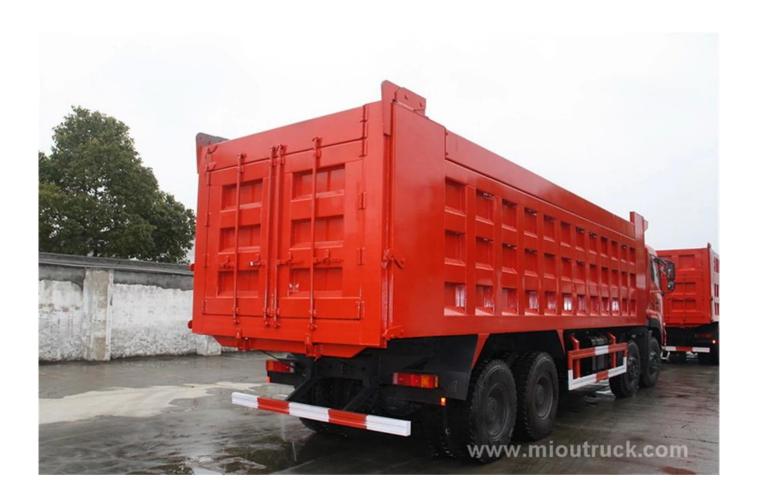

# Product Display

# Technical Parameter

| Model                    | DFL3310A9                                                                                                 |
|--------------------------|-----------------------------------------------------------------------------------------------------------|
| Drive                    | Left Hand Drive                                                                                           |
| Configuration            | 8*4                                                                                                       |
| Wheelbase                | 1950+3100+1350mm                                                                                          |
| Track(front/rear)        | 2040/2040mm 1986/1986mm                                                                                   |
| Engine                   | YC6M340-30. 340HPS. Euro 3 emission. Discharge 9.839L. Torque 1460N.m. 6 cylinder. Max power output290kw. |
| Gear box                 | 9JS135B                                                                                                   |
| Tyre                     | 12.00R-20                                                                                                 |
| G.V.W                    | 31000kgs                                                                                                  |
| Kerb weight              | 15000kgs                                                                                                  |
| Payload capacity         | 15805kgs                                                                                                  |
| Dimensions               | 9690*2500*3450mm                                                                                          |
| Max torque speed         | 1600                                                                                                      |
| Oil capacity             | 350L                                                                                                      |
| Describtion of bady work |                                                                                                           |
| Dimensions               | 7000*2300*1700mm                                                                                          |