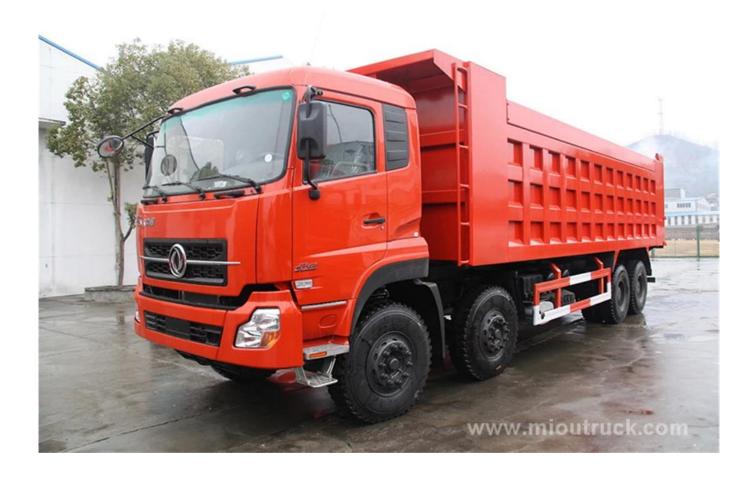

# Product Display

# Technical Parameter

| Model                    | DFL3310A9                                                                                                 |
|--------------------------|-----------------------------------------------------------------------------------------------------------|
| Drive                    | Left Hand Drive                                                                                           |
| Configuration            | 8*4                                                                                                       |
| Wheelbase                | 1950+3100+1350mm                                                                                          |
| Track(front/rear)        | 2040/2040mm 1986/1986mm                                                                                   |
| Engine                   | YC6M340-30. 340HPS. Euro 3 emission. Discharge 9.839L. Torque 1460N.m. 6 cylinder. Max power output290kw. |
| Gear box                 | 9JS135B                                                                                                   |
| Tyre                     | 12.00R-20                                                                                                 |
| G.V.W                    | 31000kgs                                                                                                  |
| Kerb weight              | 15000kgs                                                                                                  |
| Payload capacity         | 15805kgs                                                                                                  |
| Dimensions               | 9690*2500*3450mm                                                                                          |
| Max torque speed         | 1600                                                                                                      |
| Oil capacity             | 350L                                                                                                      |
| Describtion of bady work |                                                                                                           |
| Dimensions               | 7000*2300*1700mm                                                                                          |