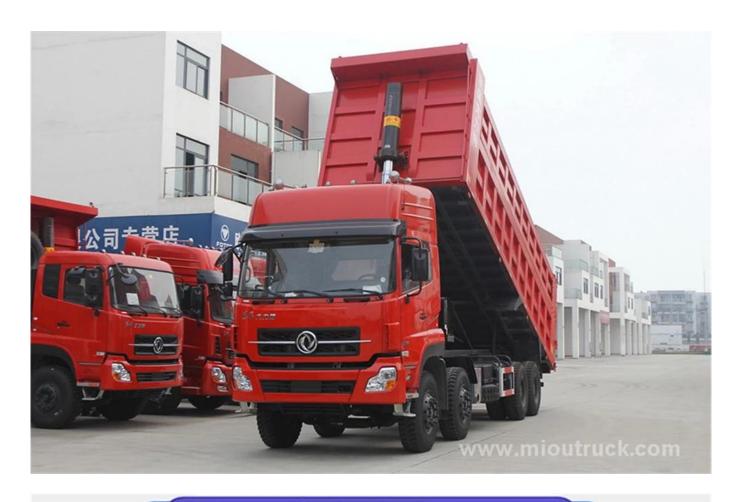

# Product Display

# Technical Parameter

| Basic Infos  |                  |
|--------------|------------------|
| Model        | DFL3318A12       |
| Туре         | Dump Truck       |
| Driving Type | 8X4              |
| Wheel Base   | 1850+4200+1350mm |
| Length       | 10.75m           |
| Width        | 2.5m             |
| Height       | 3.76m            |
| Wheel Tread  | 2040/2040        |
| Curb Weight  | 14.88 ton        |
| Rated Load   | 15.99 ton        |
| Max. Weight  | 31 ton           |
| Max. Speed   | 95 KM/h          |
| Origin       | Hubei            |
| Cargo specs  |                  |

| Length (mm)       | 7800         |  |
|-------------------|--------------|--|
| Width (mm)        | 2300         |  |
| Height (mm)       | 2000         |  |
| Engine Infos      |              |  |
| Engine Model      | DCi385-40    |  |
| Fuel              | Diesel       |  |
| Displacement      | 11.12L       |  |
| Emission          | EURO III/IV  |  |
| Max. Output       | 283KW        |  |
| Torque            | 1800N·m      |  |
| Max. Horse Power  | 385 PS       |  |
| Max. Torque Speed | 1100-1500RPM |  |
| Rated Speed       | 1900RPM      |  |
| Transmission      |              |  |
| Gear Box          | 16JSD168TA   |  |
| Forward Gear      | 16           |  |
| Reverse Gear      | 2            |  |
| Tyre Infos        |              |  |
| Number            | 12 pcs       |  |
| Sizes             | 12.00R20     |  |