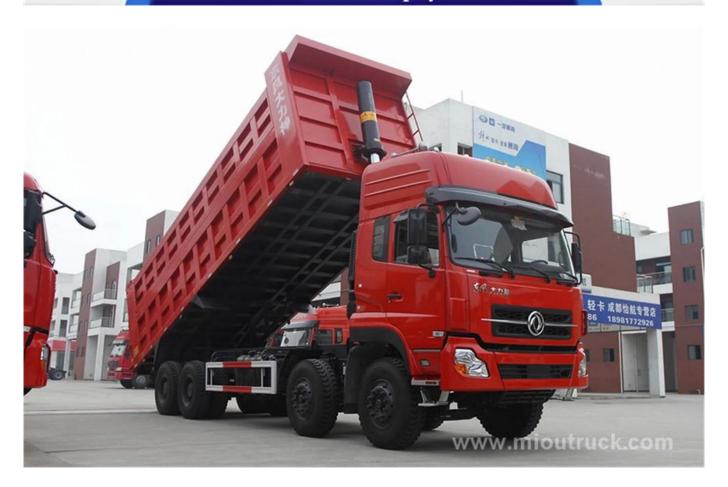

# Product Display

# Technical Parameter

| Basic Infos  |                  |
|--------------|------------------|
| Model        | DFL3318A12       |
| Туре         | Dump Truck       |
| Driving Type | 8X4              |
| Wheel Base   | 1850+4200+1350mm |
| Length       | 10.75m           |
| Width        | 2.5m             |
| Height       | 3.76m            |
| Wheel Tread  | 2040/2040        |
| Curb Weight  | 14.88 ton        |
| Rated Load   | 15.99 ton        |
| Max. Weight  | 31 ton           |
| Max. Speed   | 95 KM/h          |
| Origin       | Hubei            |
| Cargo specs  |                  |

| Length (mm)       | 7800         |  |
|-------------------|--------------|--|
| Width (mm)        | 2300         |  |
| Height (mm)       | 2000         |  |
| Engine Infos      |              |  |
| Engine Model      | DCi385-40    |  |
| Fuel              | Diesel       |  |
| Displacement      | 11.12L       |  |
| Emission          | EURO III/IV  |  |
| Max. Output       | 283KW        |  |
| Torque            | 1800N·m      |  |
| Max. Horse Power  | 385 PS       |  |
| Max. Torque Speed | 1100-1500RPM |  |
| Rated Speed       | 1900RPM      |  |
| Transmission      |              |  |
| Gear Box          | 16JSD168TA   |  |
| Forward Gear      | 16           |  |
| Reverse Gear      | 2            |  |
| Tyre Infos        |              |  |
| Number            | 12 pcs       |  |
| Sizes             | 12.00R20     |  |