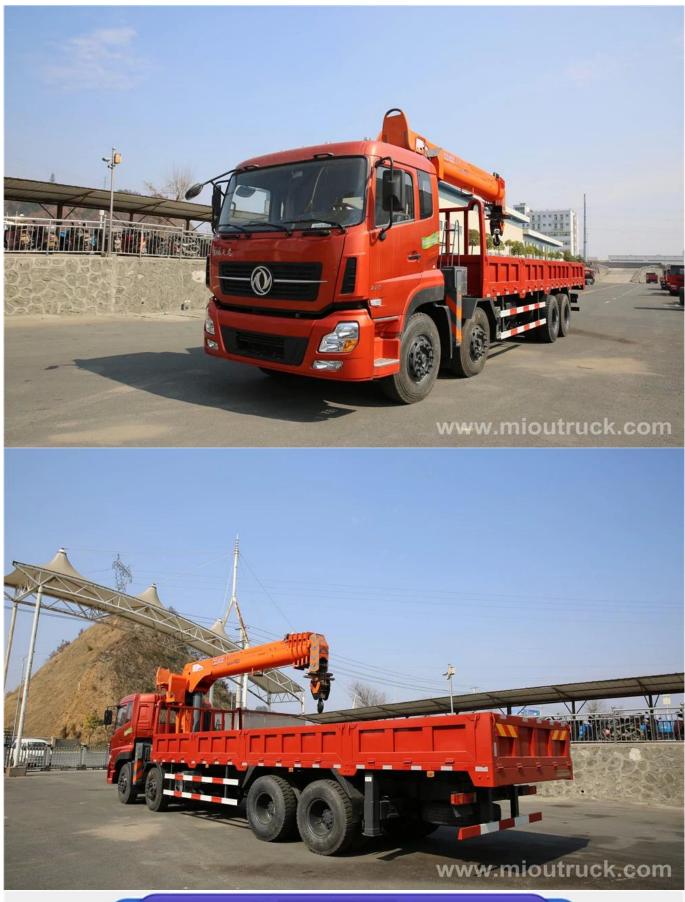

## QUICK DETAILS: :

Condition:New Fuel Type:Diesel Drive Wheel:8X4 Brand Name:Dongfeng Warranty:1 year Emission Standard:Euro 4 Total mass: 31000kg Model of crane:QYS-16IV Place of Origin:Hubei,China

**Technical Parameter** 

| В | ra  | nd | of | ch | as   | si | S |
|---|-----|----|----|----|------|----|---|
| - | i u | nu | 01 | CI | iu J | 5  | - |

| Total mass        | 31000kg              | Rated load                                                              | 13105kg           |  |  |
|-------------------|----------------------|-------------------------------------------------------------------------|-------------------|--|--|
| Curb weight       | 17700kg              | Model of crane                                                          | QYS-16IV          |  |  |
| Emission level    | Euro 4               | Quantity of axles                                                       | 4                 |  |  |
| Wheel base        | 1850+4350+1350mm     | F/R axle load                                                           | 6500,6500/18000kg |  |  |
| F/R suspension    | 1460/2790mm          | Front track                                                             | 2040,2040mm       |  |  |
| Rear track        | 1860/1860mm          | Overall dimension                                                       | 12000x2500x3850mm |  |  |
| Max.vehicle speed | 90km/h               | Box dimension                                                           | 8300x2300x800mm   |  |  |
| Passengers in cab | 2,3                  | Chassis model                                                           | DFL1311A10        |  |  |
|                   | Model                | ISDe270 40                                                              |                   |  |  |
|                   | Max.power            | 198kw/270HP                                                             |                   |  |  |
|                   | Displacement         | 6700ml                                                                  |                   |  |  |
| Engine            | Emission level       | Euro 4                                                                  |                   |  |  |
|                   | Description          | In line ,6 cylinders,4 strokes,water cooled,inter cooled,turbo charged, |                   |  |  |
|                   | F                    | electric common-rail,+SCR diesel engine                                 |                   |  |  |
|                   | Model                | QYS-16IV                                                                |                   |  |  |
|                   | Max Lifting Moment   | 420KN.m                                                                 |                   |  |  |
| Cropo             | Max Lifting Capacity | 16tons                                                                  |                   |  |  |
| Crane             | Max.working radius   | 17.6m                                                                   |                   |  |  |
|                   | Max lifting height   | 17.8m (From the bottom of beam)                                         |                   |  |  |
|                   | Swivel angle         | ±360°continuous                                                         |                   |  |  |