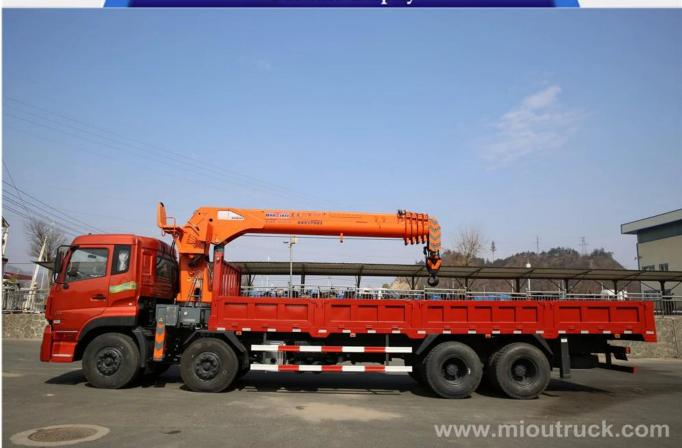

## QUICK DETAILS: :

Condition:New Fuel Type:Diesel Drive Wheel:8X4 Brand Name:Dongfeng Warranty:1 year Emission Standard:Euro 4 Total mass: 31000kg Model of crane:QYS-16IV Place of Origin:Hubei,China

**Technical Parameter** 

| В | ra  | nd | of | ch | as   | si | S |
|---|-----|----|----|----|------|----|---|
| - | i u | nu | 01 | CI | iu J | 5  | - |

| Total mass        | 31000kg              | Rated load                                                              | 13105kg           |  |  |
|-------------------|----------------------|-------------------------------------------------------------------------|-------------------|--|--|
| Curb weight       | 17700kg              | Model of crane                                                          | QYS-16IV          |  |  |
| Emission level    | Euro 4               | Quantity of axles                                                       | 4                 |  |  |
| Wheel base        | 1850+4350+1350mm     | F/R axle load                                                           | 6500,6500/18000kg |  |  |
| F/R suspension    | 1460/2790mm          | Front track                                                             | 2040,2040mm       |  |  |
| Rear track        | 1860/1860mm          | Overall dimension                                                       | 12000x2500x3850mm |  |  |
| Max.vehicle speed | 90km/h               | Box dimension                                                           | 8300x2300x800mm   |  |  |
| Passengers in cab | 2,3                  | Chassis model                                                           | DFL1311A10        |  |  |
|                   | Model                | ISDe270 40                                                              |                   |  |  |
|                   | Max.power            | 198kw/270HP                                                             |                   |  |  |
|                   | Displacement         | 6700ml                                                                  |                   |  |  |
| Engine            | Emission level       | Euro 4                                                                  |                   |  |  |
|                   | Description          | In line ,6 cylinders,4 strokes,water cooled,inter cooled,turbo charged, |                   |  |  |
|                   | F                    | electric common-rail,+SCR diesel engine                                 |                   |  |  |
|                   | Model                | QYS-16IV                                                                |                   |  |  |
|                   | Max Lifting Moment   | 420KN.m                                                                 |                   |  |  |
| Cropo             | Max Lifting Capacity | 16tons                                                                  |                   |  |  |
| Crane             | Max.working radius   | 17.6m                                                                   |                   |  |  |
|                   | Max lifting height   | 17.8m (From the bottom of beam)                                         |                   |  |  |
|                   | Swivel angle         | ±360°continuous                                                         |                   |  |  |