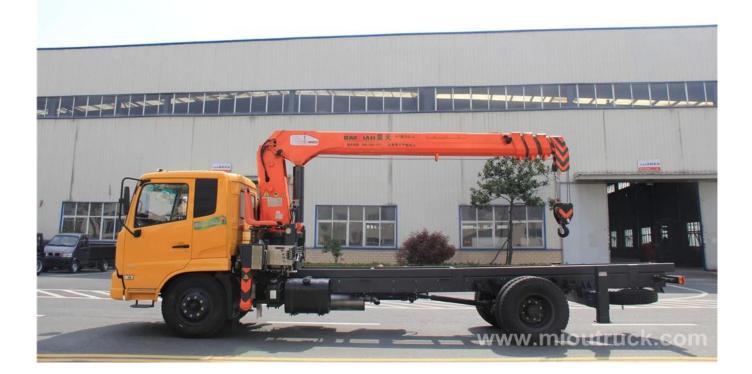

# **Product Details**

Condition: NewDrive type: 4\*2TTire Type:8.25R20 Total weight:13075kg Max Speed:90km/hEmission Standard: Euro 3Fuel Type: Diesel(Mainland)

Tire Type:8.25R20

Place of Origin: Hubei, China

Product Display







# **Technical Parameter**

Crane truck Technical Parameter of Chassis

EQ5141JSQZM

| Chassis Model /Manufacturer      |                        |                           | EQ1140GFJ / Dongfeng |        |
|----------------------------------|------------------------|---------------------------|----------------------|--------|
| Cab                              |                        |                           | Dongfeng B07         |        |
| Overall Dimension                | Length*Width*Height    | mm                        | 1                    |        |
| Cargo box size                   | Length*Width*Height    | mm                        | /                    |        |
|                                  |                        | kg                        | 13075