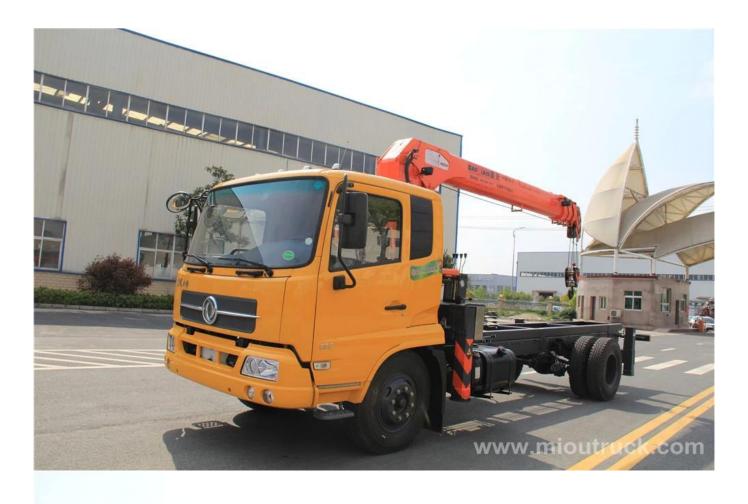

# **Product Details**

Condition: NewDrive type: 4\*2TTire Type:8.25R20 Total weight:13075kg Max Speed:90km/hEmission Standard: Euro 3Fuel Type: Diesel(Mainland)

Tire Type:8.25R20

Place of Origin: Hubei, China

Product Display







# **Technical Parameter**

Crane truck Technical Parameter of Chassis

EQ5141JSQZM

| Chassis Model /Manufacturer      |                        |                           | EQ1140GFJ / Dongfeng |        |
|----------------------------------|------------------------|---------------------------|----------------------|--------|
| Cab                              |                        |                           | Dongfeng B07         |        |
| Overall Dimension                | Length*Width*Height    | mm                        | 1                    |        |
| Cargo box size                   | Length*Width*Height    | mm                        | /                    |        |
|                                  |                        | kg                        | 13075