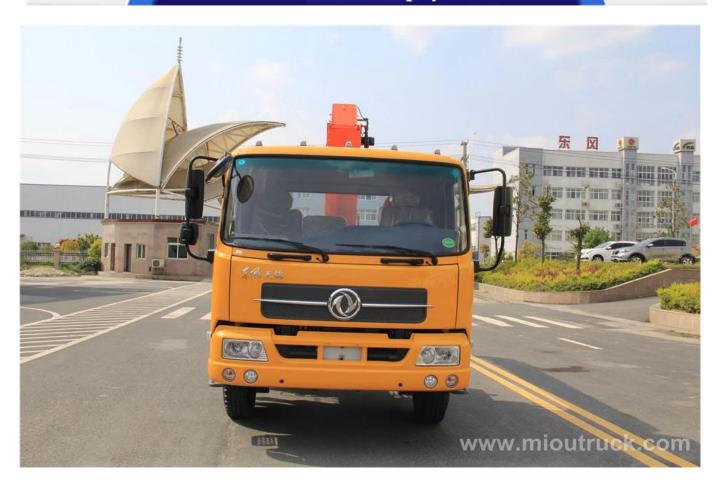

# **Product Details**

Condition: NewDrive type: 4\*2TTire Type:8.25R20 Total weight:13075kg Max Speed:90km/hEmission Standard: Euro 3Fuel Type: Diesel(Mainland)

Tire Type:8.25R20

Place of Origin: Hubei, China

Product Display







# **Technical Parameter**

Crane truck Technical Parameter of Chassis

EQ5141JSQZM

| Chassis Model /Manufacturer      |                        |                           | EQ1140GFJ / Dongfeng |        |
|----------------------------------|------------------------|---------------------------|----------------------|--------|
| Cab                              |                        |                           | Dongfeng B07         |        |
| Overall Dimension                | Length*Width*Height    | mm                        | 1                    |        |
| Cargo box size                   | Length*Width*Height    | mm                        | /                    |        |
|                                  |                        | kg                        | 13075