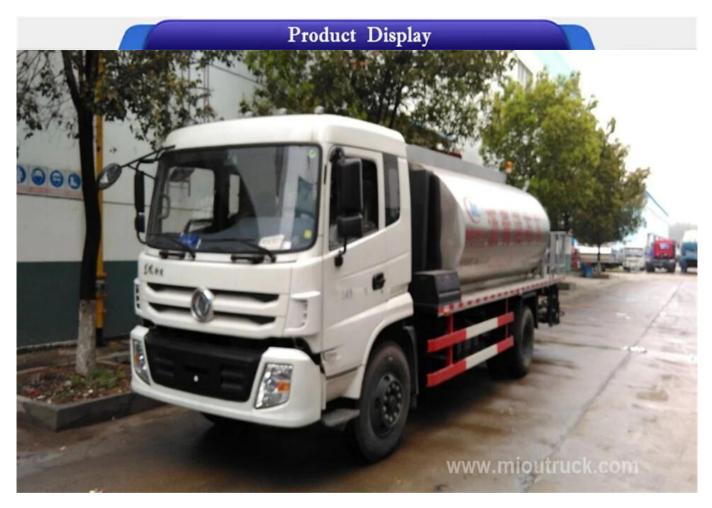

## **Product Details**

### QUICK DETAILS:

Condition:New Brand Name:Dongfeng Drive Wheel:4X2 Fuel Type:Diesel Feature:Asphalt spraying car Place of Origin:Hubei,China(Mainland) Kerb Weight(kg): 13800 Chassis Model: DFL1253AXA Fuel:Diesel