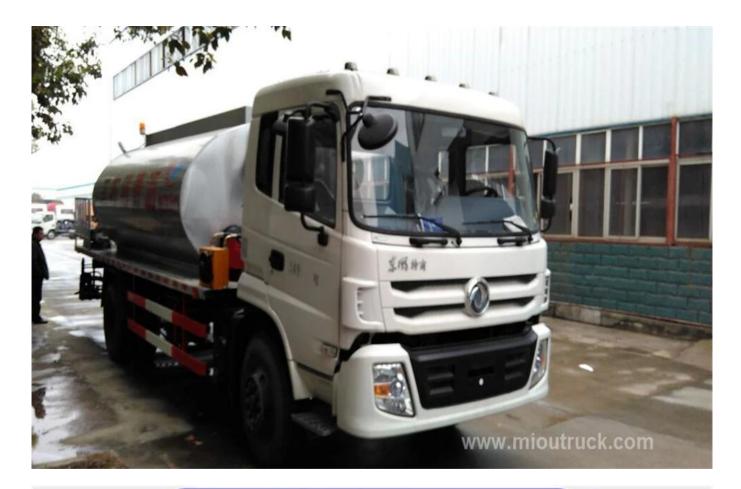

## **Product Details**

### QUICK DETAILS:

Condition:New Brand Name:Dongfeng Drive Wheel:4X2 Fuel Type:Diesel Feature:Asphalt spraying car Place of Origin:Hubei,China(Mainland) Kerb Weight(kg): 13800 Chassis Model: DFL1253AXA Fuel:Diesel