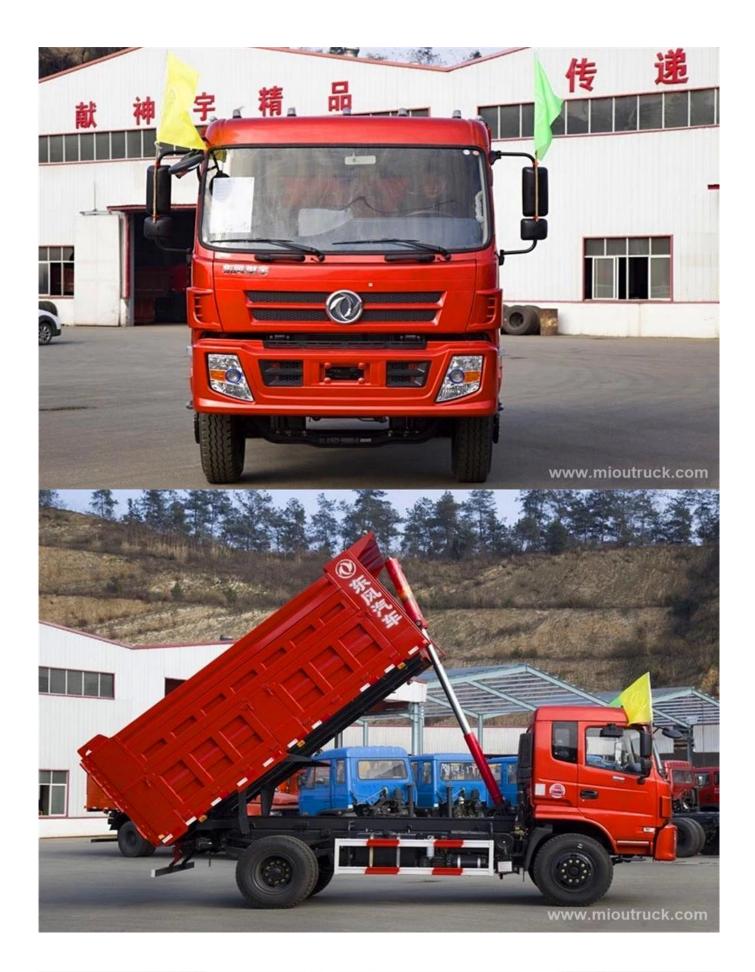

# **Product Details**

Condition:New Drive Wheel:4X2 Fuel Type:Diesel Brand Name:Dongfeng Emission Standard:Euro 4 G.V.W:16000kg Vehicle Model:EQ3168GL Transmission Type:Manual

Product Display

**Technical Parameter** 

| Dongfeng shenyu Dump Truck |                   |                    |
|----------------------------|-------------------|--------------------|
|                            | Load Parameter    | S                  |
| Vehicle Model              |                   | EQ3168GL           |
| G. V. W. (kg)              |                   | 16000              |
| Curb weight, toal (kg)     |                   | 7815               |
| Loading capacity (kg)      |                   | 7990               |
| Drive form                 |                   | 4x2                |
| Front axle capacity (KG)   |                   | 4500               |
| Rear axle capacity (KG)    |                   | 10000              |
| Leaf spring                |                   | 8/10+8             |
| Appr/Dep.:(°)              |                   | 22/14              |
|                            | Dimension Parame  | eters              |
| Dimension(mm) (L*W*H)      |                   | 6920X2440X2900     |
| Cargo box                  | Dimension(L*W*H)  | 4500X2300X800      |
| Whe                        | eel base(mm)      | 3950               |
| Wheel trace(mm)            |                   | 1900/1800          |
| Configuration Parameters   |                   |                    |
| Cabin                      | Cabin type        | Dongfeng Shenyu    |
|                            | Seating capacity  | 2                  |
| Engine                     | Brand&Model       | YC4E160-45         |
|                            | Max. horsepower   | 160hp              |
|                            | Max. power        | 118KW/1300-1600rpm |
|                            | Max.output torque | 550N·m             |
|                            | Displacment(ml)   | 4260               |
|                            | Combustion types  | Diesel             |
| Gear box                   | Brand&Model       | Fast               |
| Fuel tank capacity         |                   | 180L               |
| Emission standard          |                   | EURO 4             |