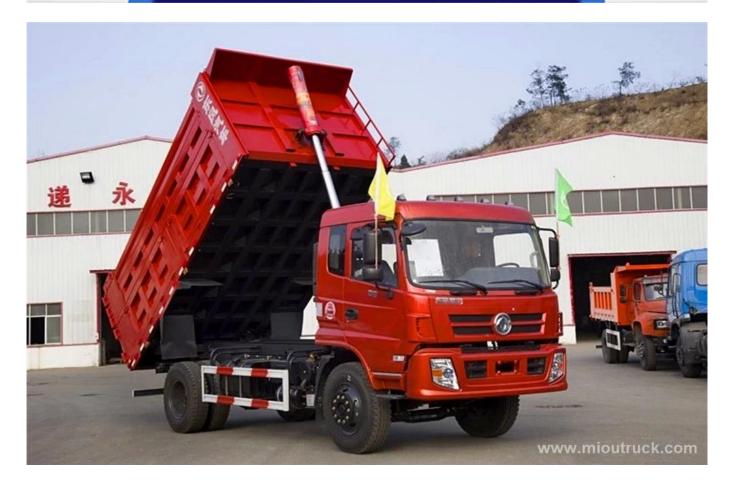

# **Product Details**

Condition:New Drive Wheel:4X2 Fuel Type:Diesel Brand Name:Dongfeng Emission Standard:Euro 4 G.V.W:16000kg Vehicle Model:EQ3168GL Transmission Type:Manual

Product Display

**Technical Parameter** 

| Dongfeng shenyu Dump Truck |                   |                    |
|----------------------------|-------------------|--------------------|
|                            | Load Parameter    | S                  |
| Vehicle Model              |                   | EQ3168GL           |
| G. V. W. (kg)              |                   | 16000              |
| Curb weight, toal (kg)     |                   | 7815               |
| Loading capacity (kg)      |                   | 7990               |
| Drive form                 |                   | 4x2                |
| Front axle capacity (KG)   |                   | 4500               |
| Rear axle capacity (KG)    |                   | 10000              |
| Leaf spring                |                   | 8/10+8             |
| Appr/Dep.:(°)              |                   | 22/14              |
|                            | Dimension Parame  | eters              |
| Dimension(mm) (L*W*H)      |                   | 6920X2440X2900     |
| Cargo box                  | Dimension(L*W*H)  | 4500X2300X800      |
| Whe                        | eel base(mm)      | 3950               |
| Wheel trace(mm)            |                   | 1900/1800          |
| Configuration Parameters   |                   |                    |
| Cabin                      | Cabin type        | Dongfeng Shenyu    |
|                            | Seating capacity  | 2                  |
| Engine                     | Brand&Model       | YC4E160-45         |
|                            | Max. horsepower   | 160hp              |
|                            | Max. power        | 118KW/1300-1600rpm |
|                            | Max.output torque | 550N·m             |
|                            | Displacment(ml)   | 4260               |
|                            | Combustion types  | Diesel             |
| Gear box                   | Brand&Model       | Fast               |
| Fuel tank capacity         |                   | 180L               |
| Emission standard          |                   | EURO 4             |